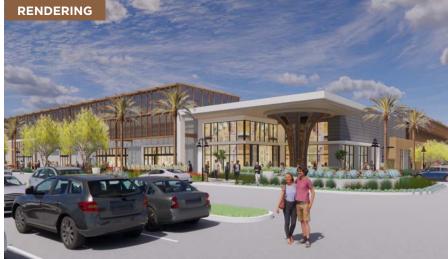

## PROPERTY SUMMARY

**BUILDING SIZE:** 

183,722 SF

**PARKING SPACES:** 

1,319 spaces

LOCATION:

Aliso Viejo, CA

## PROPERTY HIGHLIGHTS

- 2023 extensive shopping center redevelopment in the heart of South Orange County
- Well-established center with best in its class tenants: 99 Ranch Market, Tesla, Lucky Strike, Sender One, Daiso, Philz Coffee, Omomo Tea Shoppe, Marugame Udon, Trader Joe's, Eureka, Taco Bell and Walgreens
- Prime South Orange County location: Strategically located off Route
  73 and Aliso Creek Road, two major arterial roads
- Surrounded by prestigious schools and affluent neighborhoods