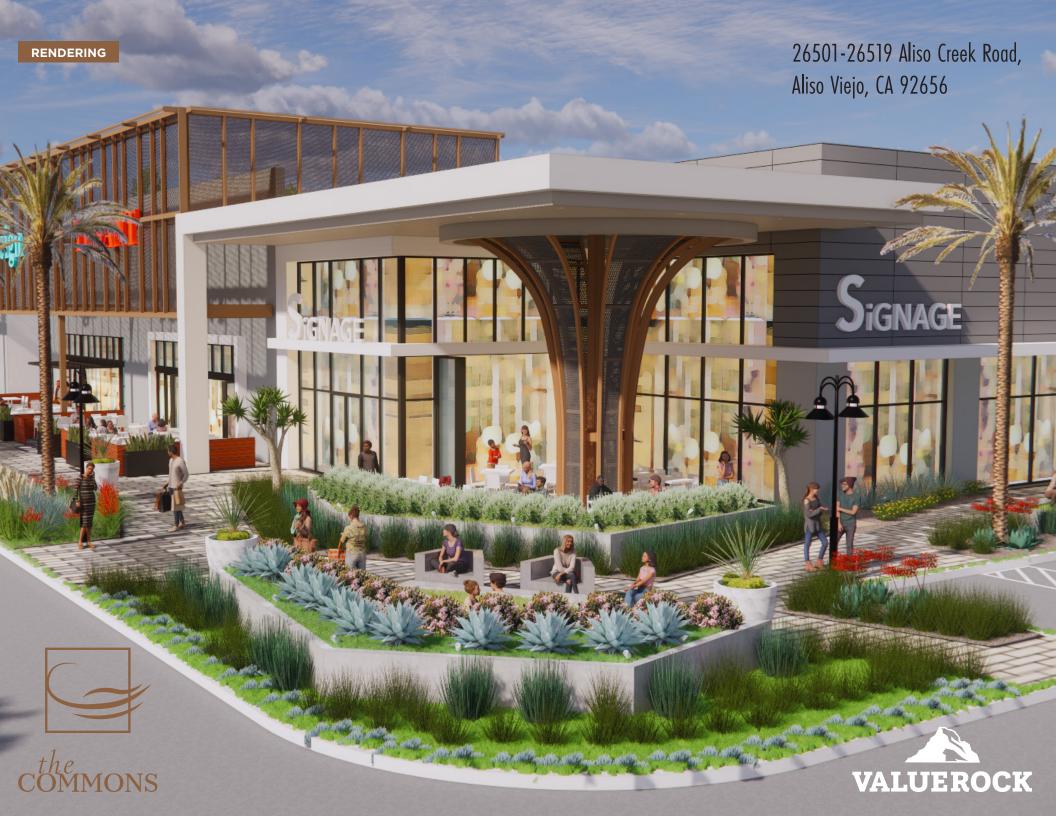

## PROPERTY SUMMARY

**BUILDING SIZE:** 

183,722 SF

**PARKING SPACES:** 

1,319 spaces

LOCATION:

Aliso Viejo, CA

## PROPERTY HIGHLIGHTS

- 2023 extensive shopping center redevelopment in the heart of South Orange County
- Well-established center with best in its class tenants: 99 Ranch Market, Tesla, Lucky Strike, Sender One, Daiso, Philz Coffee, Omomo Tea Shoppe, Marugame Udon, Trader Joe's, Eureka, Taco Bell and Walgreens
- Prime South Orange County location: Strategically located off Route
  73 and Aliso Creek Road, two major arterial roads
- Surrounded by prestigious schools and affluent neighborhoods