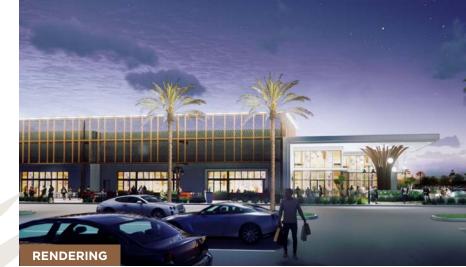

## PROPERTY SUMMARY

**BUILDING SIZE:** 

183,722 SF

**PARKING SPACES:** 

1,319 spaces

LOCATION:

Aliso Viejo, CA

## PROPERTY HIGHLIGHTS

- 2023 extensive shopping center redevelopment in the heart of South Orange County
- Well-established center with best in its class tenants: 99 Ranch Market, Tesla, Lucky Strike, Sender One, Daiso, Philz Coffee, Omomo Tea Shoppe, Marugame Udon, Trader Joe's, Eureka, Taco Bell and Walgreens
- Prime South Orange County location: Strategically located off Route
  73 and Aliso Creek Road, two major arterial roads
- Surrounded by prestigious schools and affluent neighborhoods