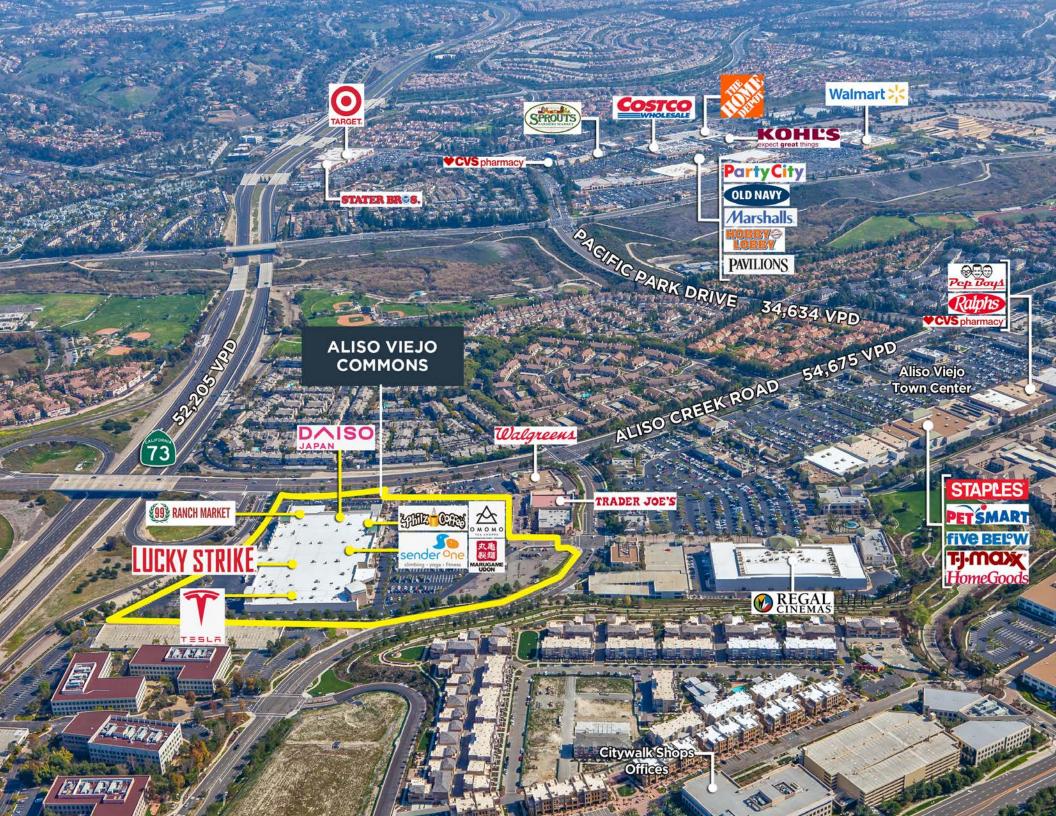

## PROPERTY HIGHLIGHTS

- 2023 extensive shopping center redevelopment in the heart of South Orange County
- Well-established center with best in its class tenants: 99 Ranch Market, Tesla, Lucky Strike, Sender One, Daiso, Philz Coffee, Omomo Tea Shoppe, Marugame Udon, Trader Joe's, Eureka, Taco Bell and Walgreens
- Prime South Orange County location: Strategically located off Route
  73 and Aliso Creek Road, two major arterial roads
- Surrounded by prestigious schools and affluent neighborhoods