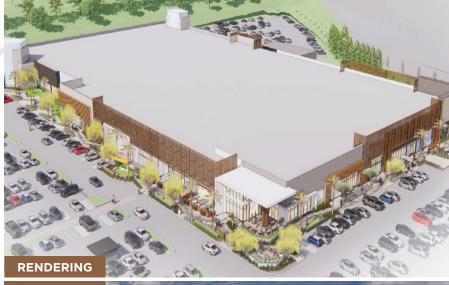

## PROPERTY SUMMARY

**BUILDING SIZE:** 

183,722 SF

**PARKING SPACES:** 

1,319 spaces

LOCATION:

Aliso Viejo, CA

## PROPERTY HIGHLIGHTS

- 2023 extensive shopping center redevelopment in the heart of South Orange County
- Well-established center with best in its class tenants: 99 Ranch Market, Tesla, Lucky Strike, Sender One, Daiso, Philz Coffee, Omomo Tea Shoppe, Marugame Udon, Trader Joe's, Eureka, Taco Bell and Walgreens
- Prime South Orange County location: Strategically located off Route
  73 and Aliso Creek Road, two major arterial roads
- Surrounded by prestigious schools and affluent neighborhoods