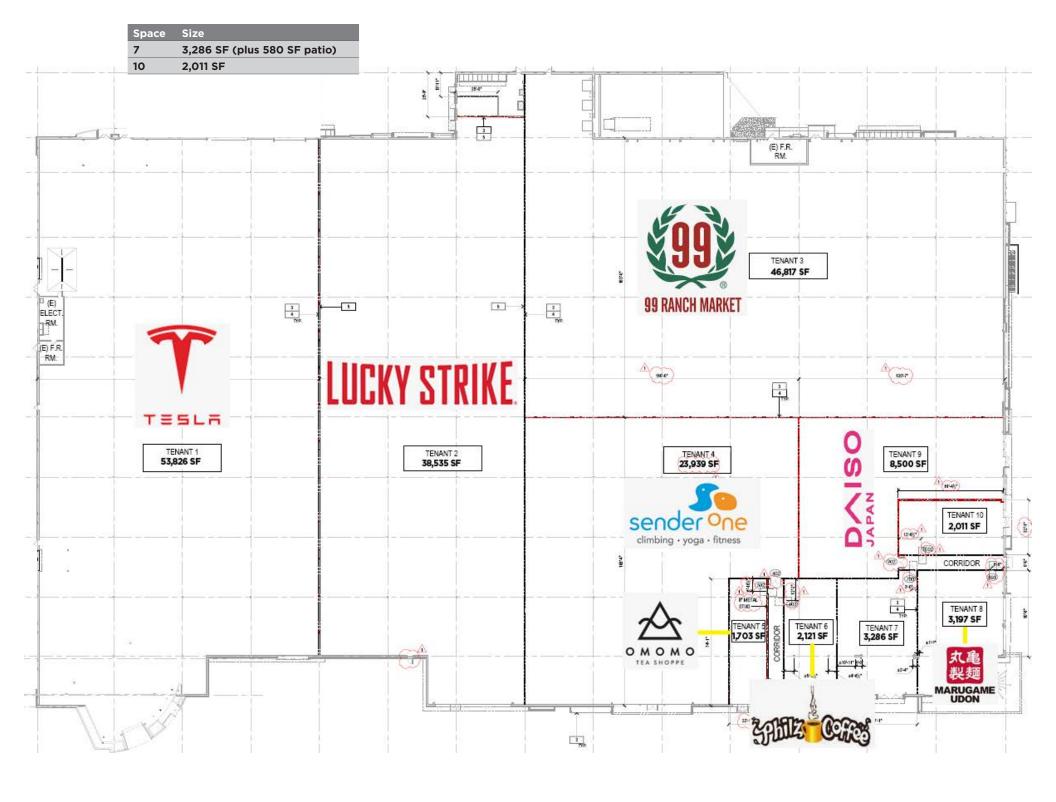

## PROPERTY SUMMARY

**BUILDING SIZE:** 

183,722 SF

**PARKING SPACES:** 

1,319 spaces

LOCATION:

Aliso Viejo, CA