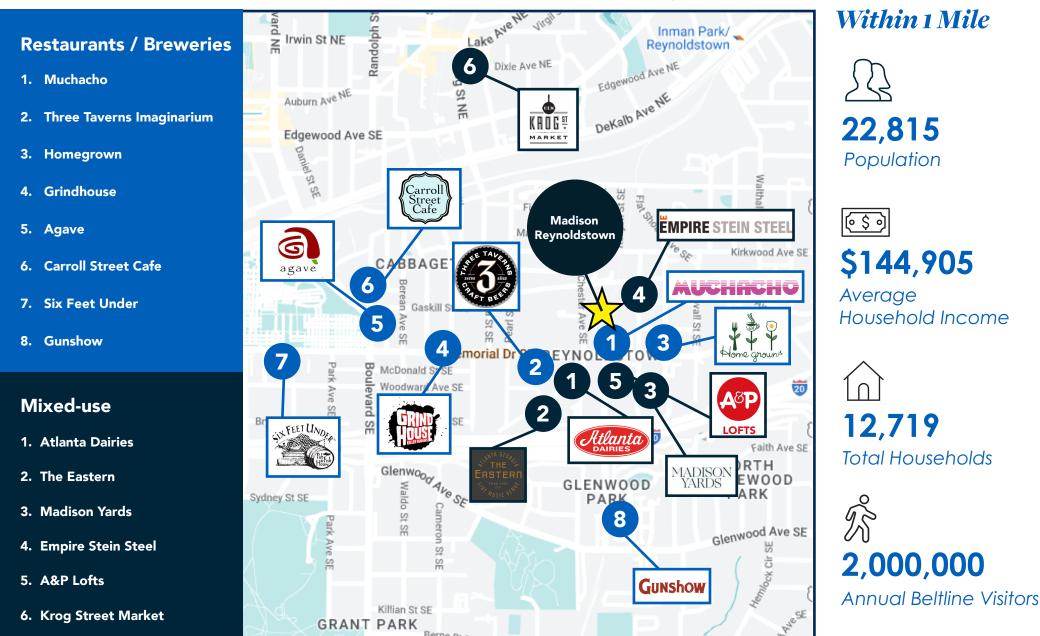

### **AREA ATTRACTIONS & RESTAURANTS**

Reynoldstown has a walking score of 90 which is considered "Walker's Paradise" by walkscore.com

90 - 1

#### **Reynoldstown Eastside Beltline Location**

Beltline Perspective 1

2 Street Perspective Memorial

3 Street Perspective Chester 1

1 Street Perspective Corner