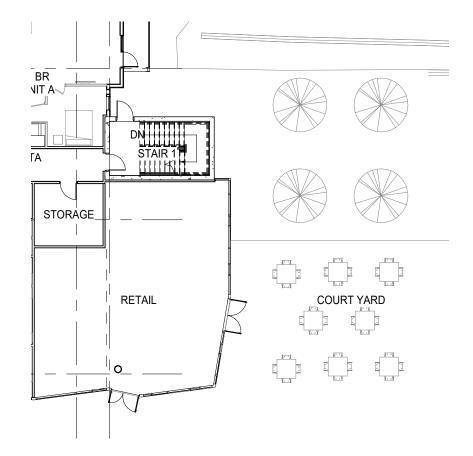

## **FOR LEASE** Retail and Creative Office Space

#### White Box Delivery Includes:

- Electrical Panel
- Undistributed HVAC
- Water Feed
- Sewer Tap
- Concrete Floors

- Convenience Electrical Outlets
- Shared Restroom
- Storefront Glass and Doors
- Concrete Patio
- Retail and Office Only