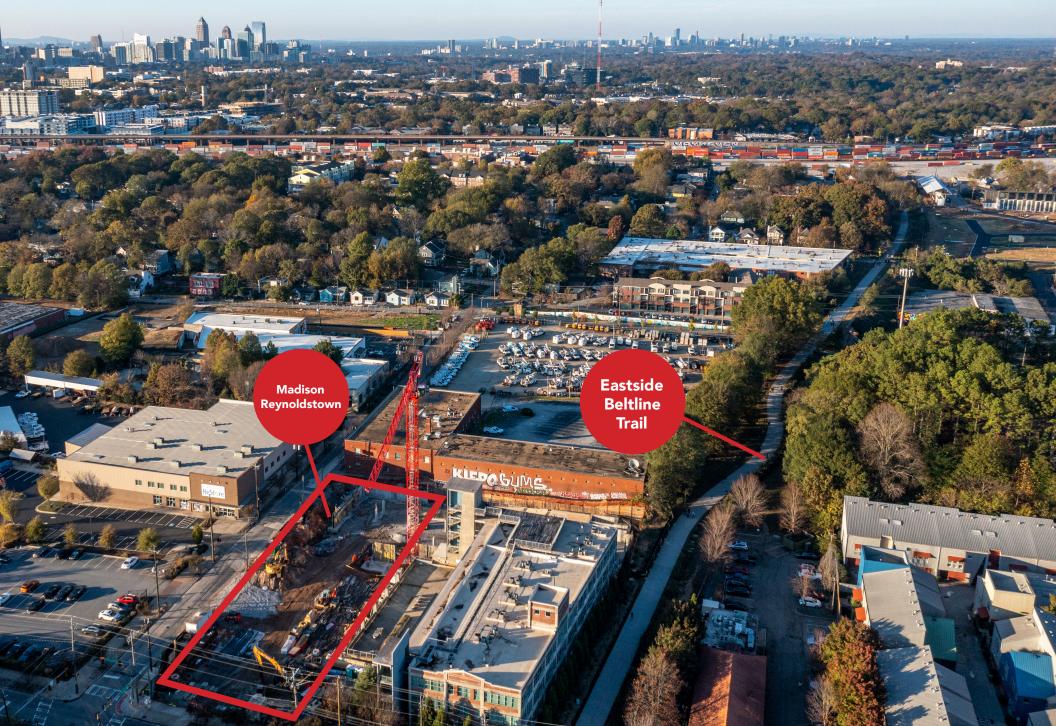

### Memorial Drive Corridor

The main connection between Atlanta and Stone Mountain, the Memorial Drive corridor has ferried travelers from the city to the suburbs for decades.

- » In total, there has been \$1.5BN in development along Memorial Drive.
- » The beltline sees 1.7M Visitors per year.
- » The Memorial Drive Corridor has seen 2,164 multi-family units and 300 townhomes delivered in the last 5 years.
- » 30 new food and beverage establishments. A CAPITOL MLK - MARTA Е CAPITOL-OAKLAND GIA STATE CABBAGETOW OAKLAND CEMETERY REYNOLDSTOWN CAPITOL HOMES G INDUSTRIAL PARK For more information contact: MAJOR LINKS **Todd Semrau** MARTA RAIL tsemrau@oakrep.com **BIKE & PEDESTRIA** (404) 371-4100 MIXED-USE NODES