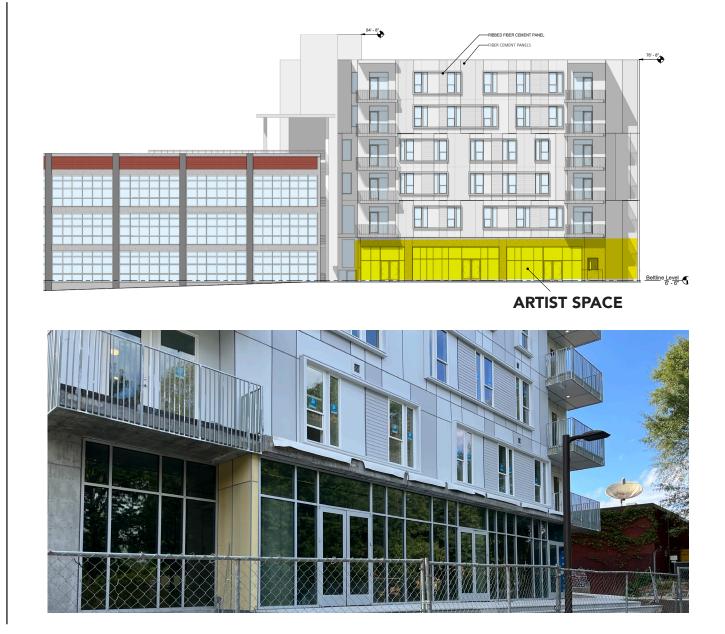

tsemrau@oakrep.com | (404) 371-4100

### **Property Highlights**



Eastside Beltline Trail at Memorial Dr. and Bill Kennedy with Millions of Annual Visitors



**High Visibility** 



**Expansive Patios** 



Near to Atlanta Dairies, Madison Yards Krog Street Market



13,000 Cars Per Day on Memorial Drive



Pedestrian Friendly – Walk Score of 90 according to walkscore.com



**Convenient Access to I-20** 



2,164 New Apartment Homes Delivered in the Area



## **FOR LEASE** Retail and Creative Office Space





#### White Box Delivery Includes:

- Electrical Panel
- Undistributed HVAC
- Water Feed
- Sewer Tap
- Concrete Floors

- Convenience Electrical Outlets
- Shared Restroom
- Storefront Glass and Doors
- Concrete Patio
- Retail and Office Only



**FOR LEASE** Artist Studio Space







# FOR LEASE

### **Reynoldstown Eastside Beltline Location**

### **AREA ATTRACTIONS & RESTAURANTS**



Reynoldstown has a walking score of 90 which is considered "Walker's Paradise" by walkscore.com

90 - 1





#### **Reynoldstown Eastside Beltline Location**





Beltline Perspective 1



2 Street Perspective Memorial





3 Street Perspective Chester 1

1 Street Perspective Corner

### Memorial Drive Corridor

The main connection between Atlanta and Stone Mountain, the Memorial Drive corridor has ferried travelers from the city to the suburbs for decades.

- » In total, there has been \$1.5BN in development along Memorial Drive.
- » The beltline sees 1.7M Visitors per year.
- » The Memorial Drive Corridor has seen 2,164 multi-family units and 300 townhomes delivered in the last 5