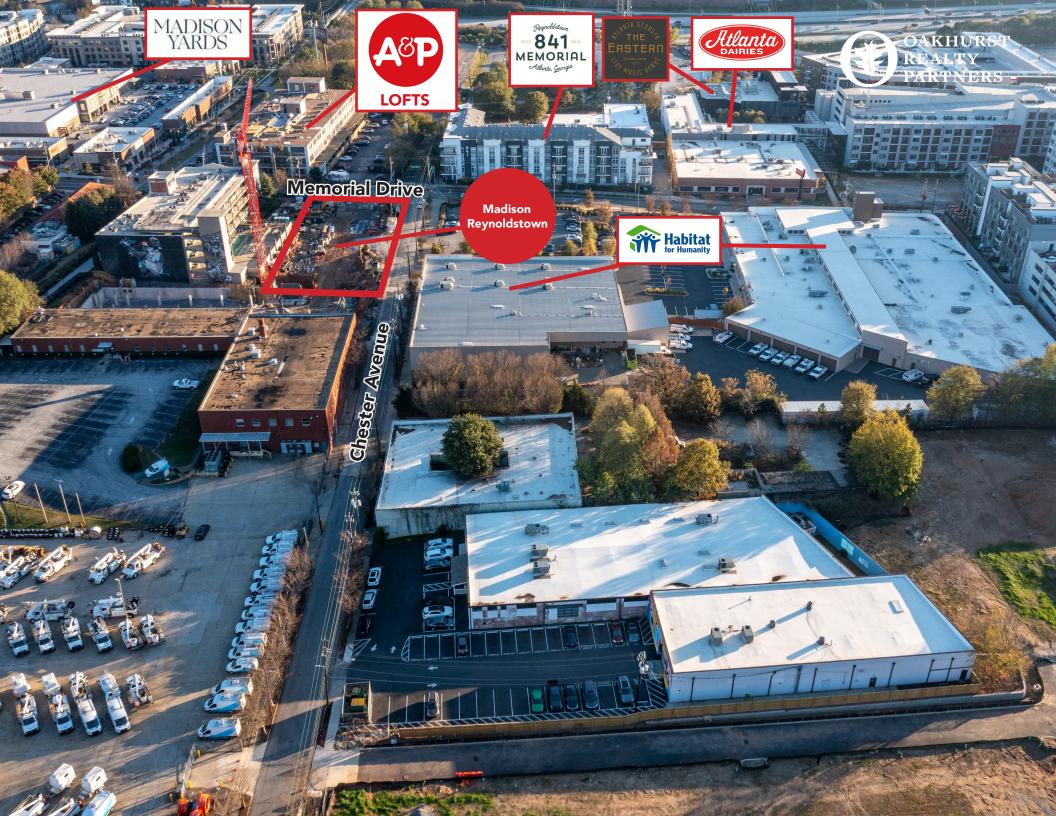

### **Reynoldstown Eastside Beltline Location**

### **AREA ATTRACTIONS & RESTAURANTS**

Reynoldstown has a walking score of 90 which is considered "Walker's Paradise" by walkscore.com

90 - 1