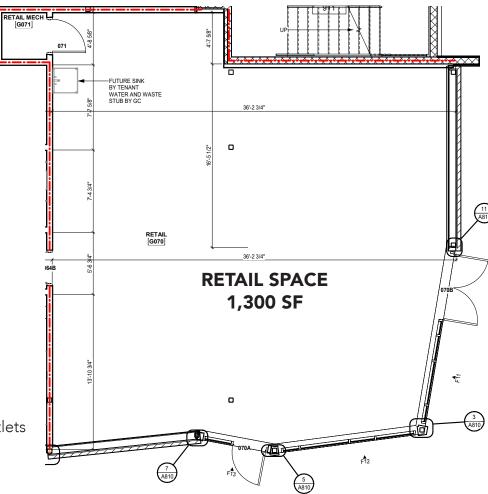

## **FOR LEASE** Retail and Creative Office Space

#### White Box Delivery Includes:

- Electrical Panel
- Undistributed HVAC
- Water Feed
- Sewer Tap
- Concrete Floors

- Convenience Electrical Outlets
- Shared Restroom
- Storefront Glass and Doors
- Concrete Patio
- Retail and Office Only