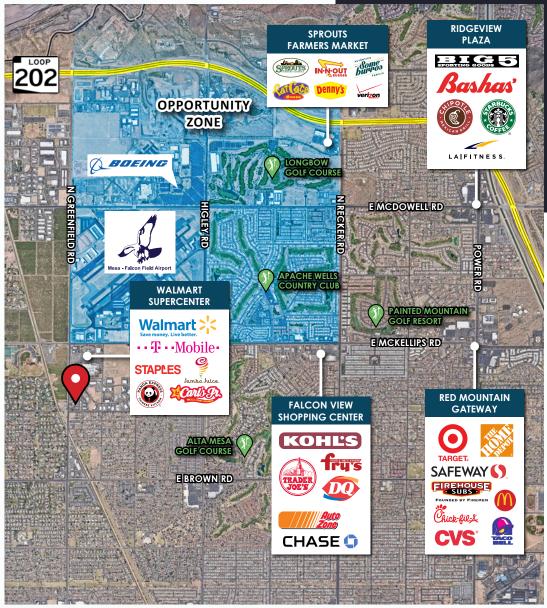

## **LOCATION HIGHLIGHTS**

- Down the street from Falcon Field Airport
- Frontage on N Greenfield Rd & E McLellan Rd
- Easy Access to the Loop 202 Red Mountain Freeway
- Close Proximity to Numerous Amenities