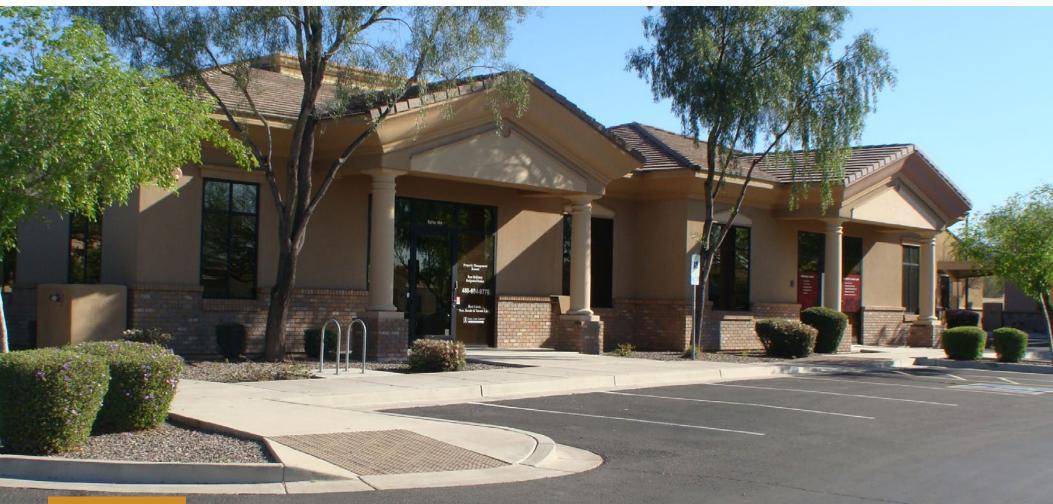

#### **NEWLY RENOVATED ±4,052 SF SPACE**

# OFFICE BUILDING **FOR SALE OR LEASE**

| Building Size | 4,052 SF                    |
|---------------|-----------------------------|
| Lease Rate    | \$24.00 NNN                 |
| Year Built    | 2004                        |
| Zoning        | C-2, City of Mesa           |
| Frontage      | Greenfield Rd & McLellan Rd |
| Parking Ratio | 5.4/1,000                   |