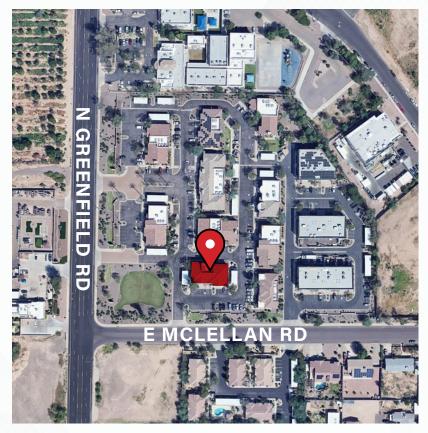

## **LOCATION HIGHLIGHTS**

- Down the street from Falcon Field Airport
- Frontage on N Greenfield Rd & E McLellan Rd
- Easy Access to the Loop 202 Red Mountain Freeway
- Close Proximity to Numerous Amenities