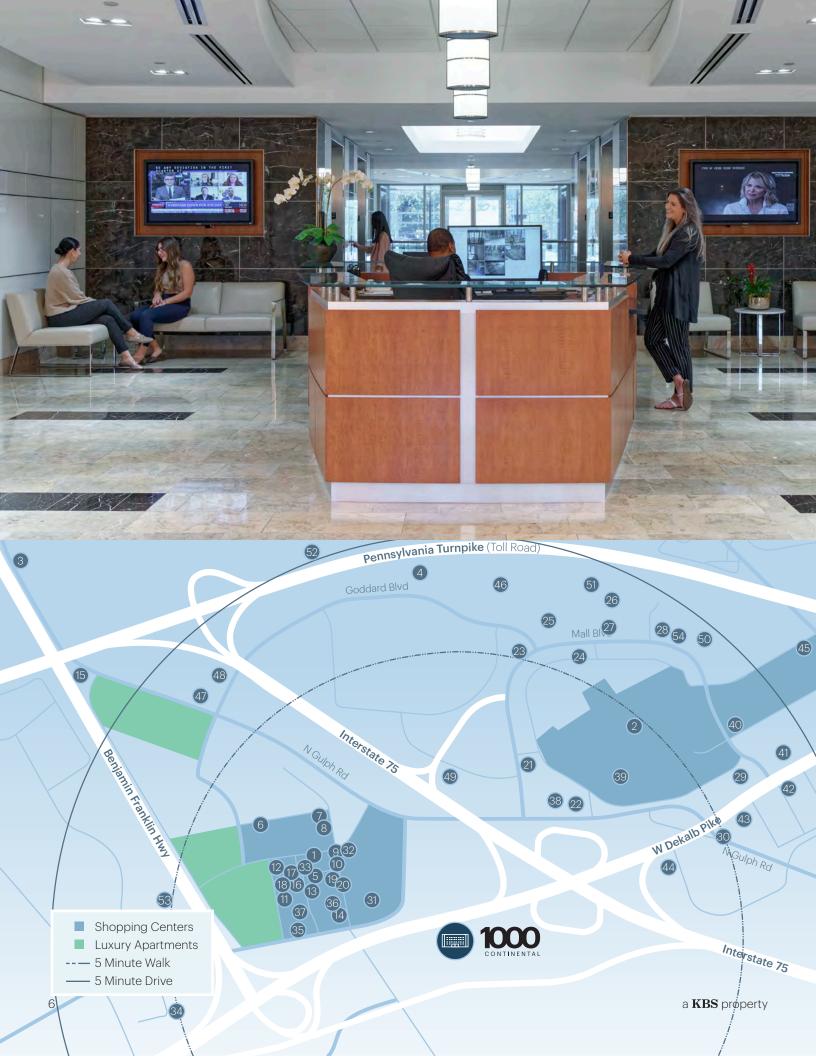

# Work to *play* in Minutes

#### • ATTRACTIONS

- 01. King of Prussia Town Center
- **02.** King of Prussia Mall
- **03.** Valley Forge Casino
- **04.** I Fly Indoor Skydiving

#### • RESTAURANTS

- **05.** Davio's N Italian Steakhouse
- 06. Vitality Bowls King of Prussia
- 07. Mission BBQ
- **08.** The Habit Burger Grill
- **09.** Honeygrow
- **10.** District Taco
- **11.** Founding Farmers
- **12.** City Works
- 13. Paladar Latin Kitchen & Rum Bar
- 14. Starbucks
- **15.** Creed's Seafood & Steaks
- **16.** Duck Donuts
- **17.** Kilwins Chocolate Fudge & Ice Cream
- **18.** Kooma King of Prussia
- **19.** Fogo de Chao Brazilian Steakhouse
- 20. Choolaah
- **21.** Maggiano's Little Italy
- **22.** Seasons 52
- 23. Shake Shack
- 24. True Food Kitchen
- 25. Bahama Breeze
- 26. The Melting Pot
- **27.** The Capital Grille
- 29. J. Alexander's Restaurant
- **29.** Sullivan's Steakhouse
- **30.** Chili's Grill & Bar

#### SERVICES/RETAIL

- **31.** Wegmans
- 32. Williams Sonoma
- **33.** LA Fitness
- **34.** Lifetime Fitness
- **35.** Nordstrom Rack
- **36.** Xfinity Story by Comcast
- 37. REI
- **38.** Crate & Barrel
- **39.** Nordstrom
- 40. Macy's
- 41. Container Store
- 42. Bank of America
- 43. Verizon
- 44. Enterprise Rent a Car
- **45.** DSW
- 46. Saks Off 5th

#### HOTELS

- **47.** Sheraton Valley Forge
- **48.** Element Valley Forge
- 49. Holiday Inn Express & Suites
- 50. Crowne Plaza Philadelphia/King of Prussia
- 51. Hyatt House Philadelphia/King of Prussia
- **52.** Extended Stay America Philadelphia King of Prussia
- **53.** Courtyard by Marriott
- **54.** Fairfield Inn by Marriott

## Amenities for You

From the time you start your day to the breaks in between. 1000 Continental has the class leading on-site amenities to make your work day better.