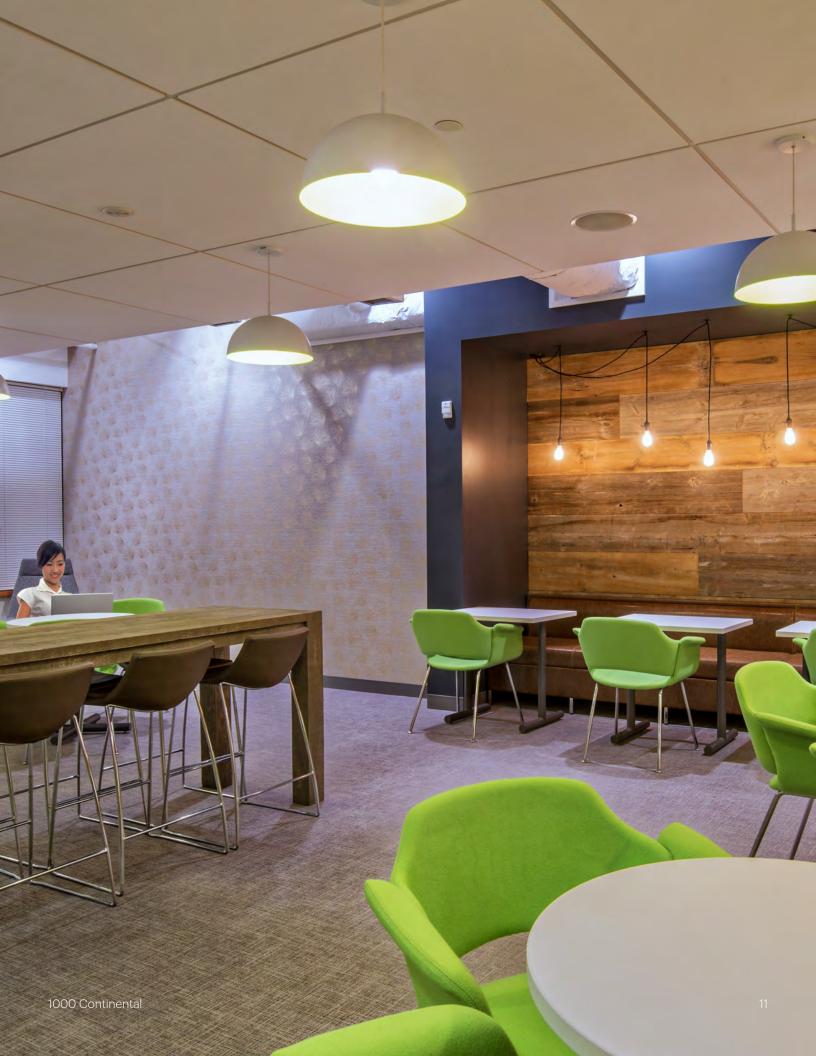

## Amenities for You

From the time you start your day to the breaks in between. 1000 Continental has the class leading on-site amenities to make your work day better.

The on-site amenities include a professionally operated gym, concierge service, conference center and gourmet café.

| ADDRESS       | 1000 Continental Drive, King of Prussia, PA             |
|---------------|---------------------------------------------------------|
| OWNER         | KBS                                                     |
| YEAR BUILT    | 2007                                                    |
| BUILDING SIZE | 205,424                                                 |
| FLOOR PLATES  | 27,759 to 38,525 SF                                     |
| PARKING       | 3.3/1,000 overall parking ratio                         |
| PARKING TYPE  | 683 Total (173 Covered Spaces and 14 Accessible Spaces) |