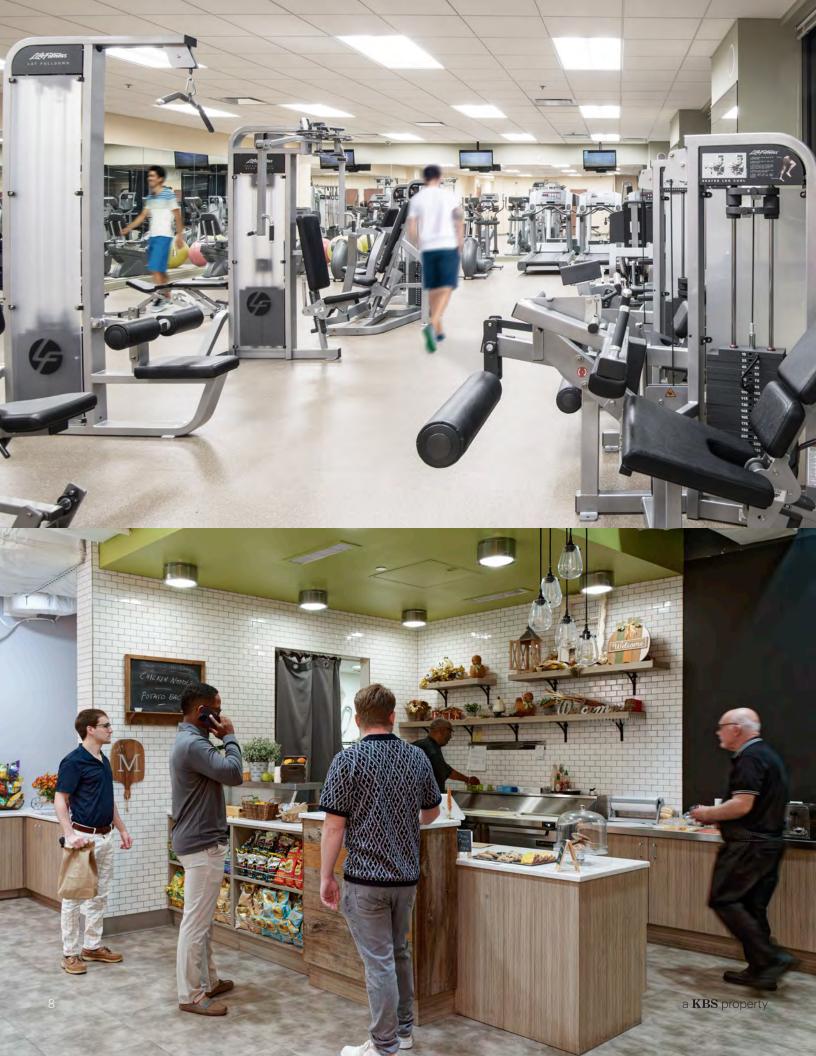

The on-site amenities include a professionally operated gym, concierge service, conference center and gourmet café.

| ADDRESS       | 1000 Continental Drive, King of Prussia, PA             |
|---------------|---------------------------------------------------------|
| OWNER         | KBS                                                     |
| YEAR BUILT    | 2007                                                    |
| BUILDING SIZE | 205,424                                                 |
| FLOOR PLATES  | 27,759 to 38,525 SF                                     |
| PARKING       | 3.3/1,000 overall parking ratio                         |
| PARKING TYPE  | 683 Total (173 Covered Spaces and 14 Accessible Spaces) |

## Amenities for You

From the time you start your day to the breaks in between. 1000 Continental has the class leading on-site amenities to make your work day better.