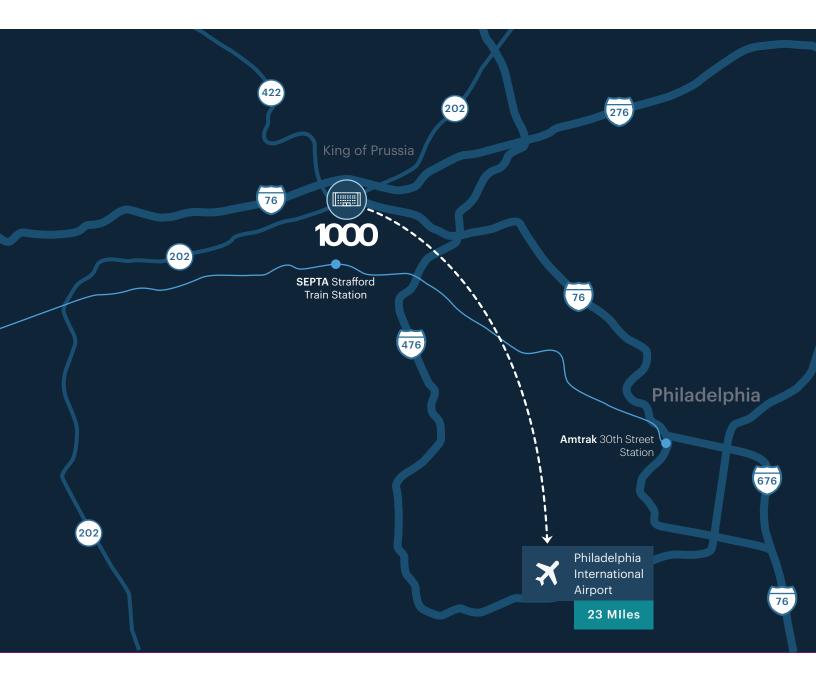

### Be Connected

#### **ACCESS IS EVERYTHING**

1000 Continentals is extremely well-located with immediate four-way access to the area's highway network. In addition, the property is one quarter mile from the King of Prussia Mall (the second largest mall in the U.S.) and an eighth of a mile from the King of Prussia Town Center.