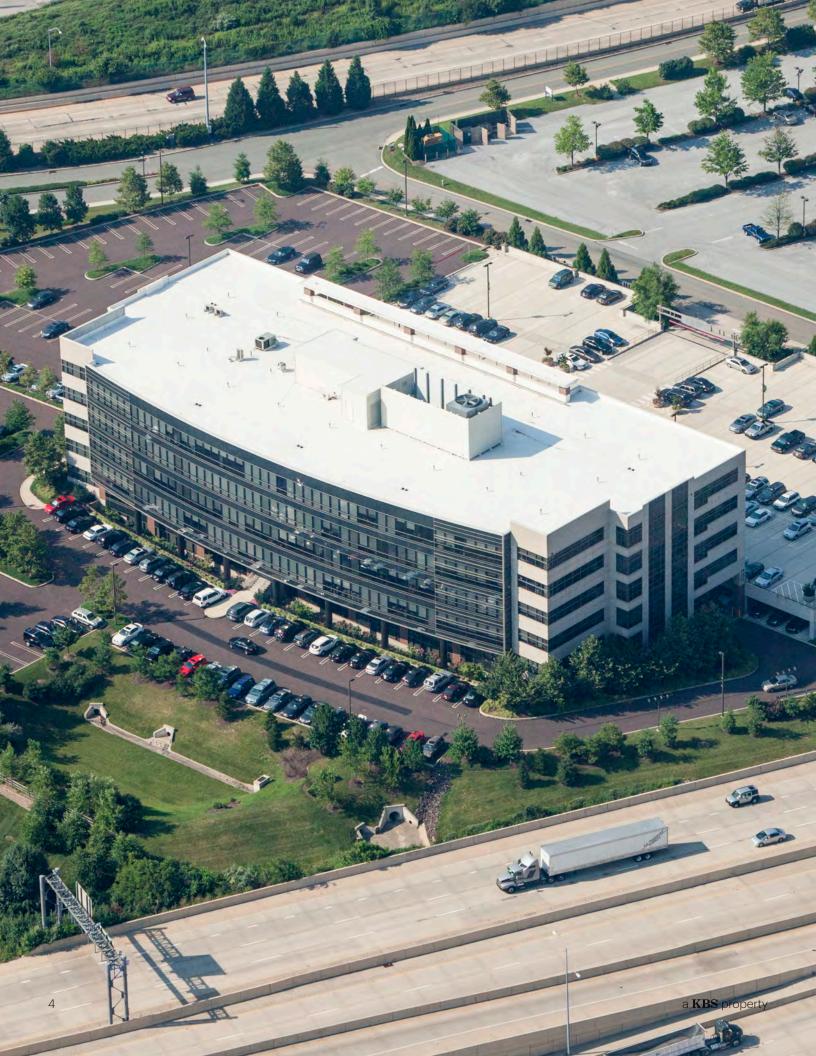

Purchased in 2013, KBS has positioned the property to be one of the top leased multi-tenant office buildings in the market. Offering tenants with class leading amenities in a LEED certified environment.

The on-site amenities include a professionally operated gym, concierge service, conference center and gourmet café.

| ADDRESS       | 1000 Continental Drive, King of Prussia, PA             |
|---------------|---------------------------------------------------------|
| OWNER         | KBS                                                     |
| YEAR BUILT    | 2007                                                    |
| BUILDING SIZE | 205,424                                                 |
| FLOOR PLATES  | 27,759 to 38,525 SF                                     |
| PARKING       | 3.3/1,000 overall parking ratio                         |
| PARKING TYPE  | 683 Total (173 Covered Spaces and 14 Accessible Spaces) |