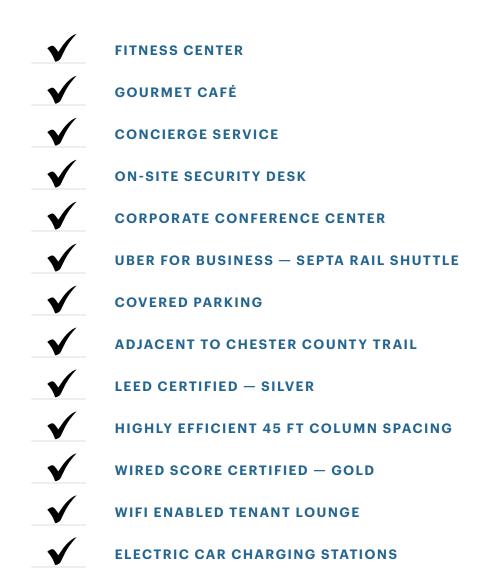

The on-site amenities include a professionally operated gym, concierge service, conference center and gourmet café.

| ADDRESS       | 1000 Continental Drive, King of Prussia, PA             |
|---------------|---------------------------------------------------------|
| OWNER         | KBS                                                     |
| YEAR BUILT    | 2007                                                    |
| BUILDING SIZE | 205,424                                                 |
| FLOOR PLATES  | 27,759 to 38,525 SF                                     |
| PARKING       | 3.3/1,000 overall parking ratio                         |
| PARKING TYPE  | 683 Total (173 Covered Spaces and 14 Accessible Spaces) |

## Amenities for You

From the time you start your day to the breaks in between. 1000 Continental has the class leading on-site amenities to make your work day better.