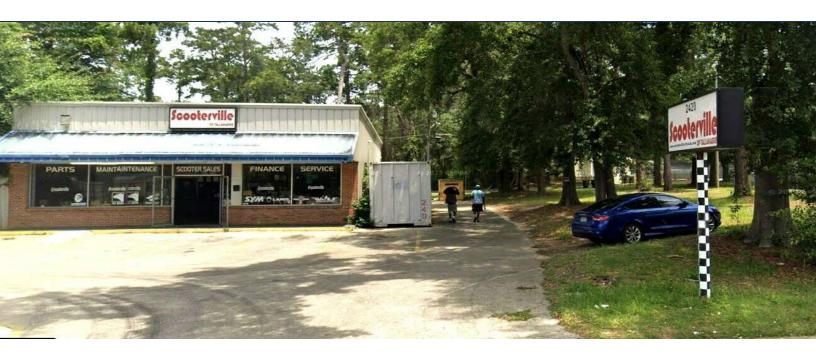

Tons of retail in the area including restaurants, shops, grocery stores, gas stations, student activities, and much more. The property has frontage on W Pensacola St. There are paved parking spaces directly in front of the building and extra space on the side and in the back. This property has great visibility and traffic counts are 27,000 AADT. There is a median turn lane giving access to the building's driveway and parking lot.

#### **LOCATION OVERVIEW**

Located on the West side of Tallahassee on W Pensacola Street.

**TLG REAL ESTATE SERVICES** 

**MEDIAN TURN LANE** 