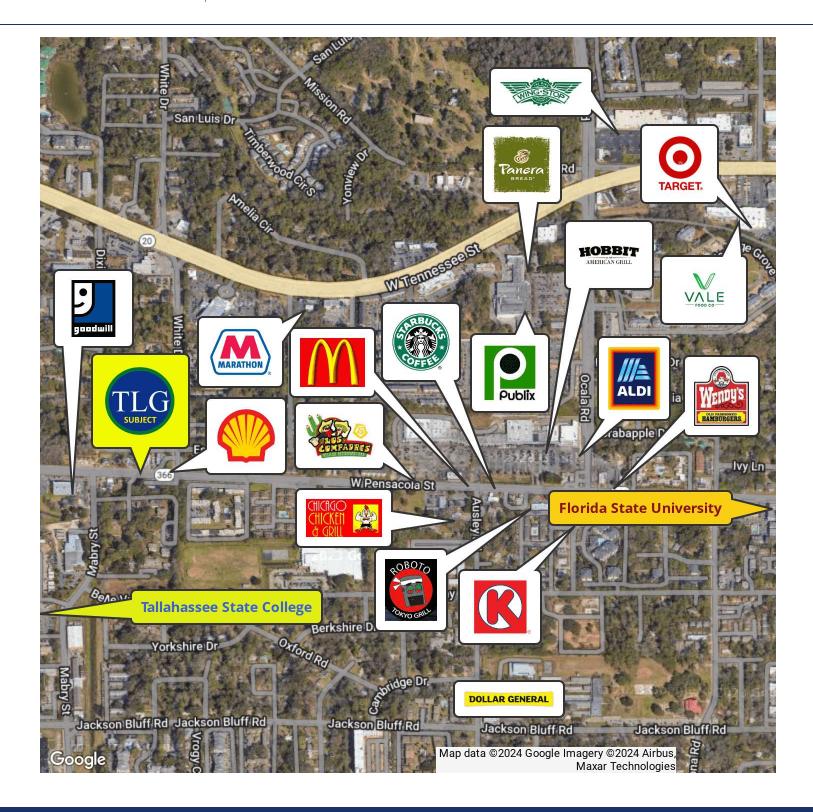

# UNIVERSITY AREA COMMERCIAL BUILDING

2420 W PENSACOLA ST, TALLAHASSEE, FL 32304

**RETAILER MAP** 