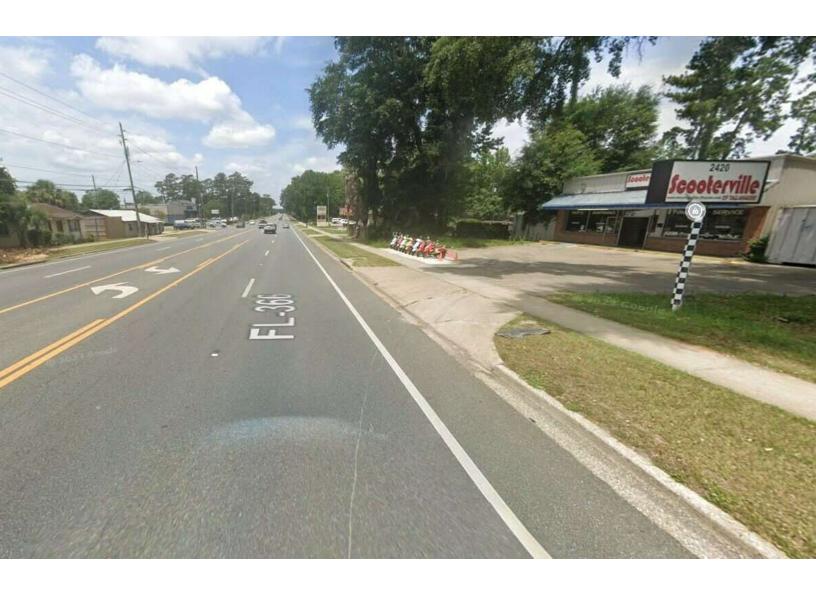

Tons of retail in the area including restaurants, shops, grocery stores, gas stations, student activities, and much more. The property has frontage on W Pensacola St. There are paved parking spaces directly in front of the building and extra space on the side and in the back. This property has great visibility and traffic counts are 27,000 AADT. There is a median turn lane giving access to the building's driveway and parking lot.

#### **LOCATION OVERVIEW**

Located on the West side of Tallahassee on W Pensacola Street.

**TLG REAL ESTATE SERVICES** 

**MEDIAN TURN LANE** 

LOCATION MAP