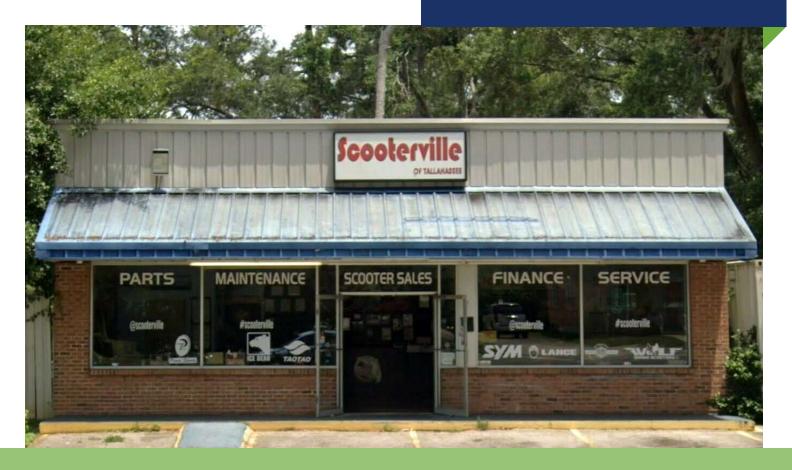

#### **PROPERTY OVERVIEW**

This 1,600sf storefront commercial building is surrounded by student housing and is within walking distance of Tallahassee State College (formerly Tallahassee Community College). The property is only a short drive from Florida State University and Doak Campbell Stadium.

Tons of retail in the area including restaurants, shops, grocery stores, gas stations, student activities, and much more. The property has frontage on W Pensacola St. There are paved parking spaces directly in front of the building and extra space on the side and in the back. This property has great visibility and traffic counts are 27,000 AADT. There is a median turn lane giving access to the building's driveway and parking lot.