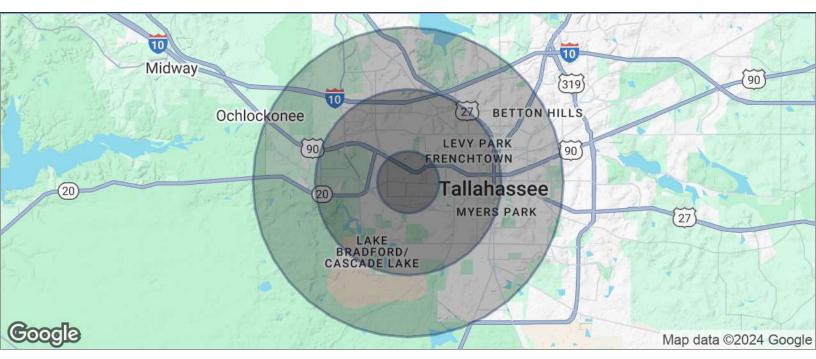

**DEMOGRAPHICS MAP** 

# UNIVERSITY AREA COMMERCIAL BUILDING

2420 W PENSACOLA ST, TALLAHASSEE, FL 32304

| POPULATION                           | 1 MILE              | 3 MILES               | 5 MILES               |  |
|--------------------------------------|---------------------|-----------------------|-----------------------|--|
| TOTAL POPULATION                     | 18,142              | 93,497                | 149,288               |  |
| MEDIAN AGE                           | 27                  | 30                    | 33                    |  |
| MEDIAN AGE (MALE)                    | 27                  | 29                    | 33                    |  |
| MEDIAN AGE (FEMALE)                  | 27                  | 30                    | 34                    |  |
|                                      |                     |                       |                       |  |
| HOUSEHOLDS & INCOME                  | 1 MILE              | 3 MILES               | 5 MILES               |  |
| HOUSEHOLDS & INCOME TOTAL HOUSEHOLDS | <b>1 MILE</b> 7,846 | <b>3 MILES</b> 36,899 | <b>5 MILES</b> 62,142 |  |
|                                      |                     |                       |                       |  |
| TOTAL HOUSEHOLDS                     | 7,846               | 36,899                | 62,142                |  |