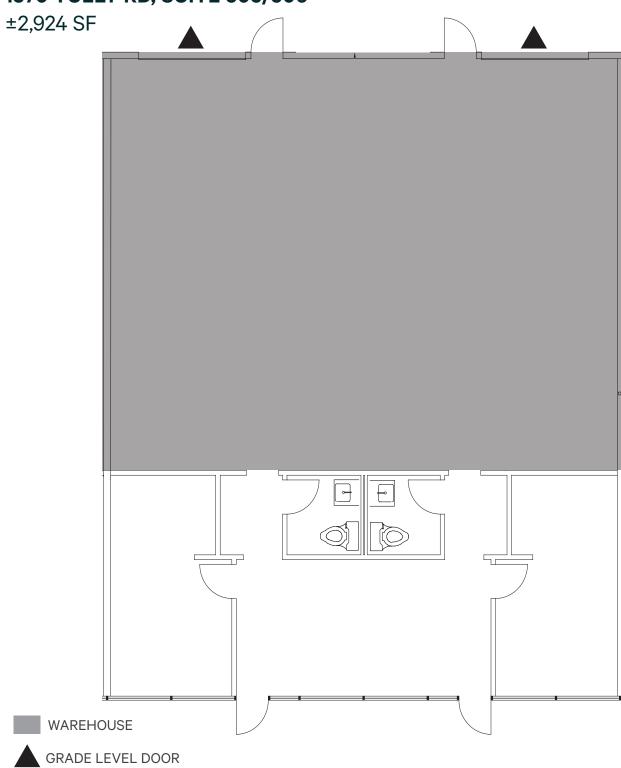

### 1370 TULLY RD, SUITE 505/506

**1430 TULLY RD, SUITE 408** 

±1,743 SF

WAREHOUSE

GRADE LEVEL DOOR