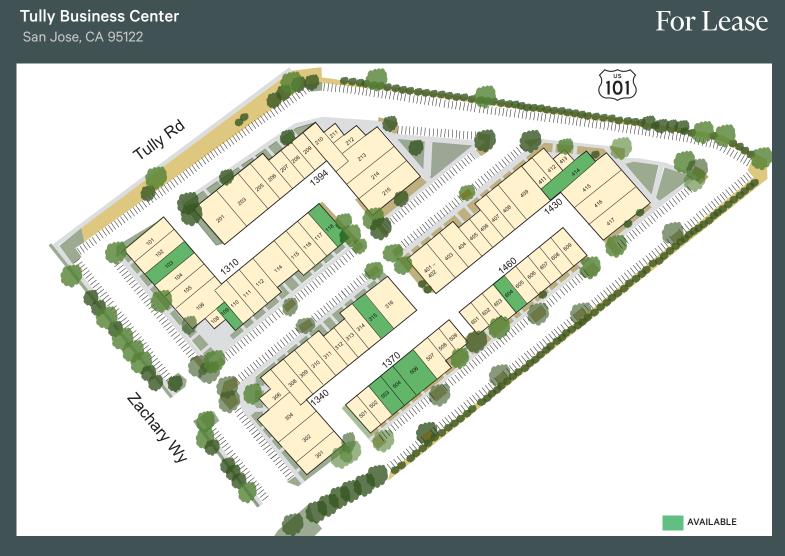

| Current Availability           |                                                 |           |
|--------------------------------|-------------------------------------------------|-----------|
| 1310 Tully Road, Suite 103     | 25% Office. 75% Warehouse. 1 Grade Level Door.  | ±1,936 SF |
| 1310 Tully Road, Suite 109     | 100% Office                                     | ±816 SF   |
| 1310 Tully Road, Suite 118     | 25% Office. 75% Warehouse. 1 Grade Level Door.  | ±1,743 SF |
| 1340 Tully Road, Suite 315     | 25% Office. 75% Warehouse. 1 Grade Level Door.  | ±1,743 SF |
| 1370 Tully Road, Suite 503     | 25% Office. 75% Warehouse. 1 Grade Level Door.  | ±1,462 SF |
| 1370 Tully Road, Suite 504     | 25% Office. 75% Warehouse. 1 Grade Level Door.  | ±1,462 SF |
| 1370 Tully Road, Suite 505/506 | 25% Office. 75% Warehouse. 2 Grade Level Doors. | ±2,924 SF |
| 1430 Tully Road, Suite 414     | 50% Office. 50% Warehouse. 1 Grade Level Door.  | ±2,137 SF |
| 1460 Tully Road, Suite 604     | 20% Office. 80% Warehouse. 1 Grade Level Door.  | ±1,462 SF |