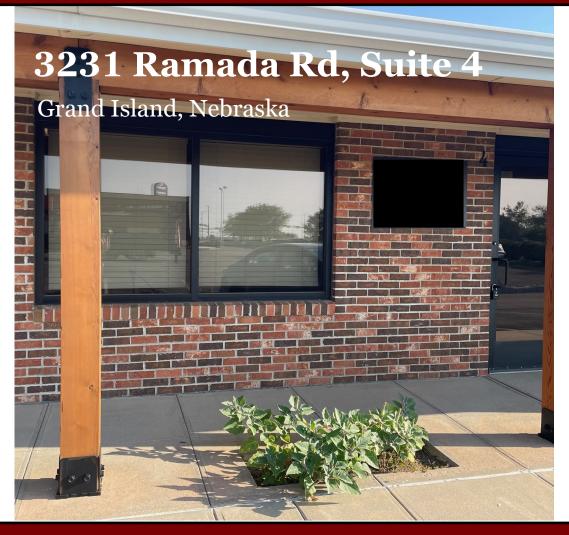

## Office Space \$625/ Month

If you're just starting a business or thinking of moving your home based business to an office, this could be the perfect office space for you. Approximately 600 sq. feet with 2 private offices. One is 16'1 x 15'8. The other is 16'1 x 12'9. There is also seating space for clients!! Don't miss out! Call today. This is a gross lease. All utilities are included in the rent price except internet service.

## 3231 Ramada Rd Ste 4 Crand Island, Nabraska

Grand Island, Nebraska

Tracy Babcock tracybabcock@me.com (308) 390-5904

In MBCOCK