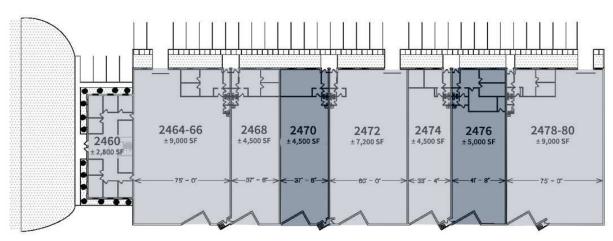

## **LEGEND**

Available

Unavailable

## **AVAILABLE SPACES**

| SUITE              | SIZE     | TYPE           | RATE          |
|--------------------|----------|----------------|---------------|
| 2470 Wisconsin Ave | 4,500 SF | Modified Gross | \$12.00 SF/yr |
| 2476 Wisconsin Ave | 5,000 SF | Modified Gross | \$12.00 SF/yr |