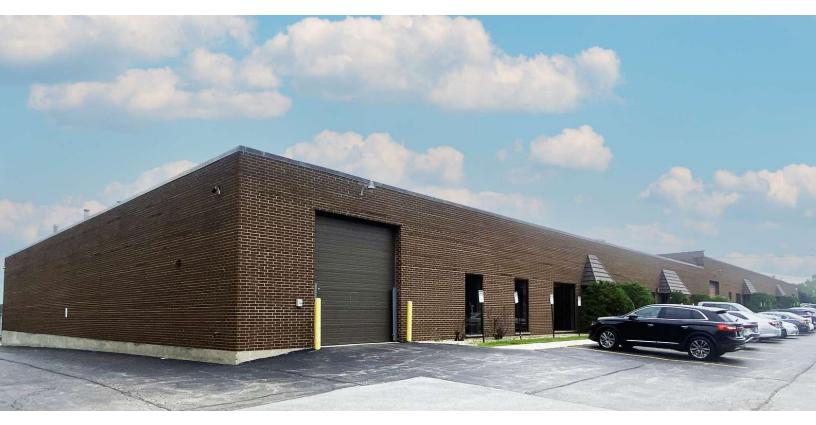

## PROPERTY DESCRIPTION

Located in the Ellsworth Industrial Park with excellent access to I-355 from Maple Avenue.

| SPACES             | LEASE RATE    | SPACE SIZE |
|--------------------|---------------|------------|
| 2470 Wisconsin Ave | \$12.00 SF/yr | 4,500 SF   |
| 2476 Wisconsin Ave | \$12.00 SF/yr | 5,000 SF   |

#### **OFFERING SUMMARY**

Ceiling Height 16' Clear

Loading 1 exterior dock