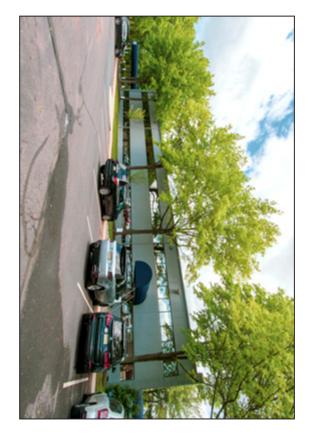

1250 Route 28 | Branchburg | Somerset County | New Jersey

Located on Route 28 directly across from the Raritan Valley Community College, Campus View Plaza offers 33,430 sf (+/-) of professional office space in Somerset County.

The professional office building is also readily accessible from Routes 22, 28, 31, 202, 206 and Interstates 78 and 287, making it a highly desirable location for growing businesses.

This modern three story stucco and masonry building features full perimeter ribbon windows.