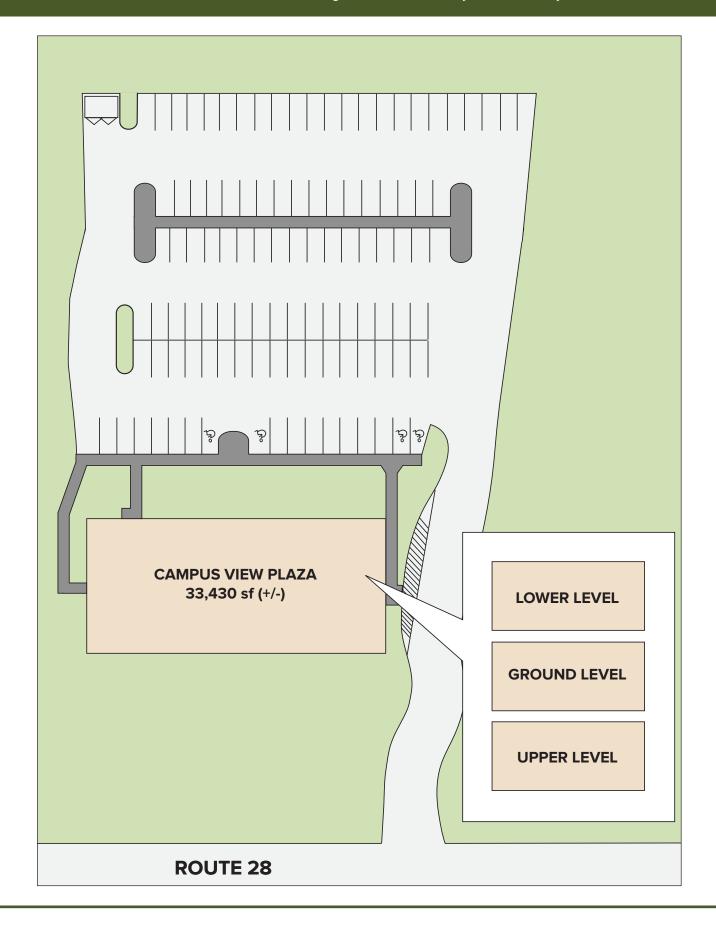

1250 Route 28 | Branchburg | Somerset County | New Jersey

Located on Route 28 directly across from the Raritan Valley Community College, Campus View Plaza offers 33,430 sf (+/-) of professional office space in Somerset County.

# SUITE SIZES FOR LEASE FROM: 1102 sf (+/-)

#### **FEATURES**

- Built to suit tenant offices designed to fit your individual needs
- Newly renovated and decorated lobby
- Optional private bathroom and kitchenette available for certain units
- · High-speed internet access available
- Located across the street from Raritan Valley Community College
- 105 Parking spaces available on-site with handicap accessibility
- Close proximity to hotels, restaurants, banking, shopping, associated retail services, entertainment and area hospitals including Robert Wood Johnson University Hospital Somerset and Hunterdon Medical Center