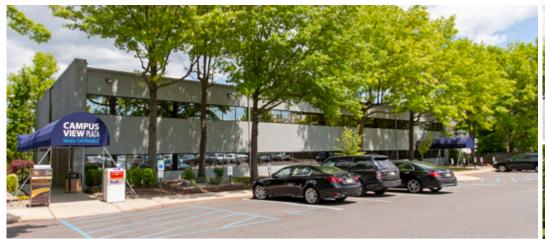

1250 Route 28 | Branchburg | Somerset County | New Jersey

Located on Route 28 directly across from the Raritan Valley Community College, Campus View Plaza offers 33,430 sf (+/-) of professional office space in Somerset County.

The professional office building is also readily accessible from Routes 22, 28, 31, 202, 206 and Interstates 78 and 287, making it a highly desirable location for growing businesses.

This modern three story stucco and masonry building features full perimeter ribbon windows.

#### **FEATURES**

- Built to suit tenant offices designed to fit your individual needs
- Newly renovated and decorated lobby
- Optional private bathroom and kitchenette available for certain units
- · High-speed internet access available
- Located across the street from Raritan Valley Community College
- 105 Parking spaces available on-site with handicap accessibility
- Close proximity to hotels, restaurants, banking, shopping, associated retail services, entertainment and area hospitals including Robert Wood Johnson University Hospital Somerset and Hunterdon Medical Center