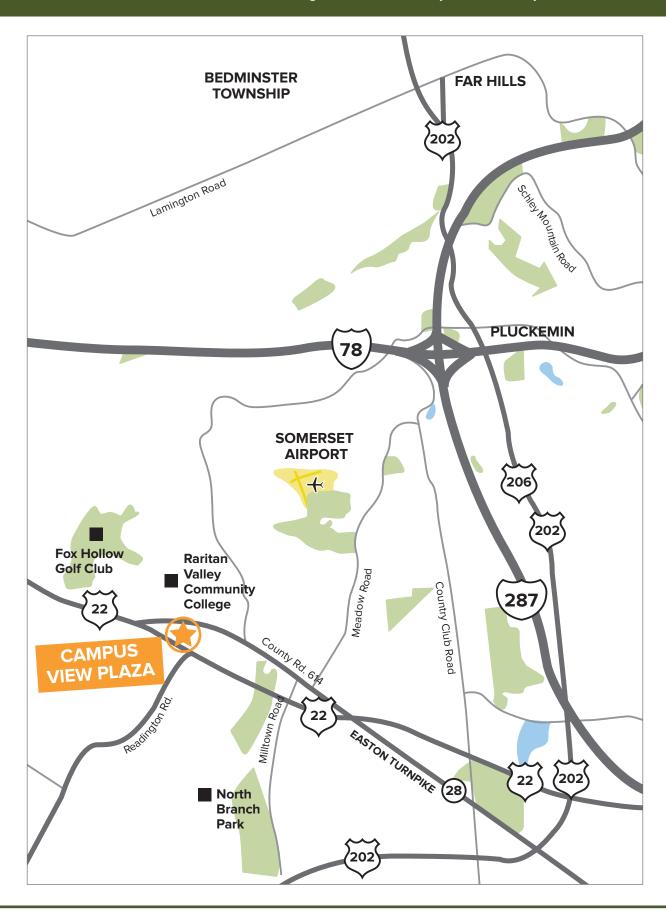

1250 Route 28 | Branchburg | Somerset County | New Jersey

Located on Route 28 directly across from the Raritan Valley Community College, Campus View Plaza offers 33,430 sf (+/-) of professional office space in Somerset County.

The professional office building is also readily accessible from Routes 22, 28, 31, 202, 206 and Interstates 78 and 287, making it a highly desirable location for growing businesses.

This modern three story stucco and masonry building features full perimeter ribbon windows.