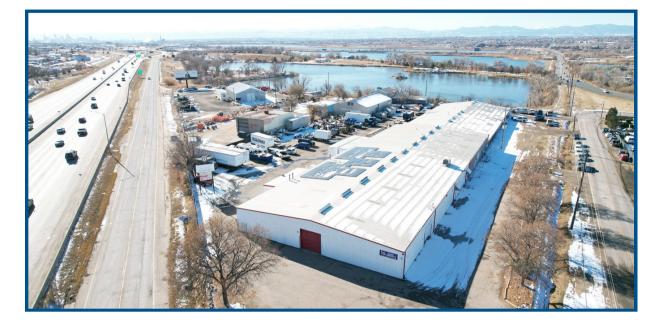

#### Right off of I-76 and 88th! - Henderson, CO

# **INDUSTRIAL SPACE FOR LEASE IN HENDERSON, CO!**

Asking Rate: \$11/SF/YR + NNN Several Units Available (See Below) Zoning: I-2 Drive in Doors: 1

Easy access to I-76, I-270, I-25, I-70, and E-470. I-76 has between 80k-94k cars a day. Open floor plan with a flexibility. Drive-in door to bring in products, equipment, and storage racks with a forklift.