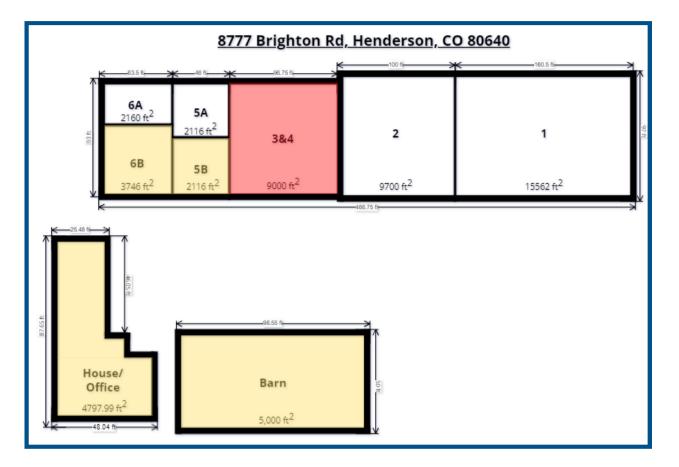

## **FLOORPLAN:**

### **Units Available:**

Available Now: Unit 3&4 - 9,000 sf Available Soon: 5B - 2,116 sf Available Soon: 6B - 3,746 sf Available Soon: Barn - 5,000 sf Available Today: Office

For Lease - 2,116 to 9,000 SF