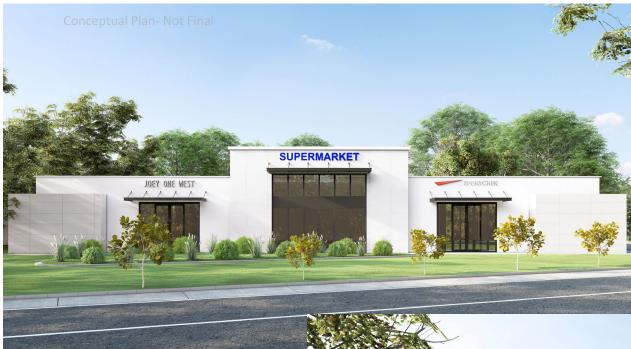

# AUBURNDALE REDEVELOPMENT IMPROVEMENTS UNDERWAY

#### **Tenant Terms & Details**

- Redevelopment of existing site
- Up to 4,400 SF available
- 24/7 access to Tenant space
- · Abundant parking
- · Great access and signage
- · Strong retail corridor
- Custom floor plan available
- Urgent Care co-tenant

### **CONCEPTUAL RENDERINGS**

**Tenant Terms & Details** 

- Redevelopment of existing site
- Up to 4,400 SF available
- 24/7 access to Tenant space
- Abundant parking
- Great access and signage
- Strong retail corridor
- Custom floor plan available
- Urgent Care Co-Tenant