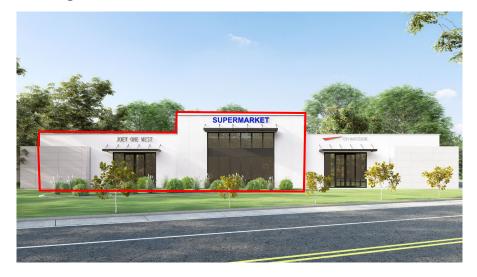

### **CONCEPTUAL RENDERINGS**

**Tenant Terms & Details** 

- Redevelopment of existing site
- Up to 4,400 SF available
- 24/7 access to Tenant space
- Abundant parking
- Great access and signage
- Strong retail corridor
- Custom floor plan available
- Urgent Care Co-Tenant