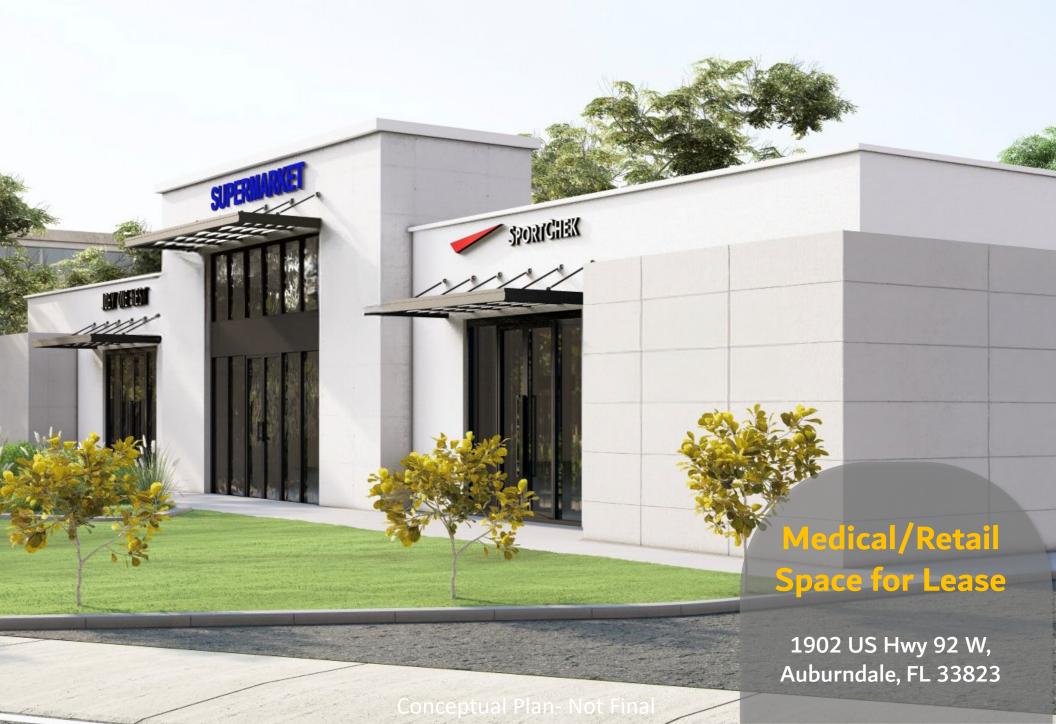

# AUBURNDALE REDEVELOPMENT IMPROVEMENTS UNDERWAY

#### **Tenant Terms & Details**

- Redevelopment of existing site
- Up to 4,400 SF available
- 24/7 access to Tenant space
- · Abundant parking
- · Great access and signage
- · Strong retail corridor
- Custom floor plan available
- Urgent Care co-tenant

## 1902 US Hwy 92 W, Auburndale, FL 33823

Produced by National UC Realty. The information contained in this 'Offering,' has been obtained from sources believed to be reliable. National UC Realty does not doubt its accuracy, however, National UC Realty makes no guarantee, representation or warranty about the accuracy contained herein. It is the responsibility of each individual to conduct thorough due diligence on any and all information that is passed on about the property to determine it's accuracy and completeness. Any and all projections, market assumptions and cash flow analysis are used to help determine a potential overview on the property, however there is no guarantee or assurance of these projections, market assumptions and cash flow. Analysis is subject to change with property and market conditions. National UC Realty encourages all potential interested buyers to seek advice from your tax, financial and legal advisors before making any real estate purchase and transaction.