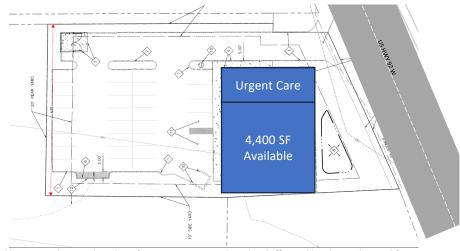

#### **Tenant Terms & Details**

- Redevelopment of existing site
- Up to 4,400 SF available
- 24/7 access to Tenant space
- · Abundant parking
- · Great access and signage
- · Strong retail corridor
- Custom floor plan available
- Urgent Care co-tenant

### **CONCEPTUAL RENDERINGS**

**Tenant Terms & Details** 

- Redevelopment of existing site
- Up to 4,400 SF available
- 24/7 access to Tenant space
- Abundant parking
- Great access and signage
- Strong retail corridor
- Custom floor plan available
- Urgent Care Co-Tenant