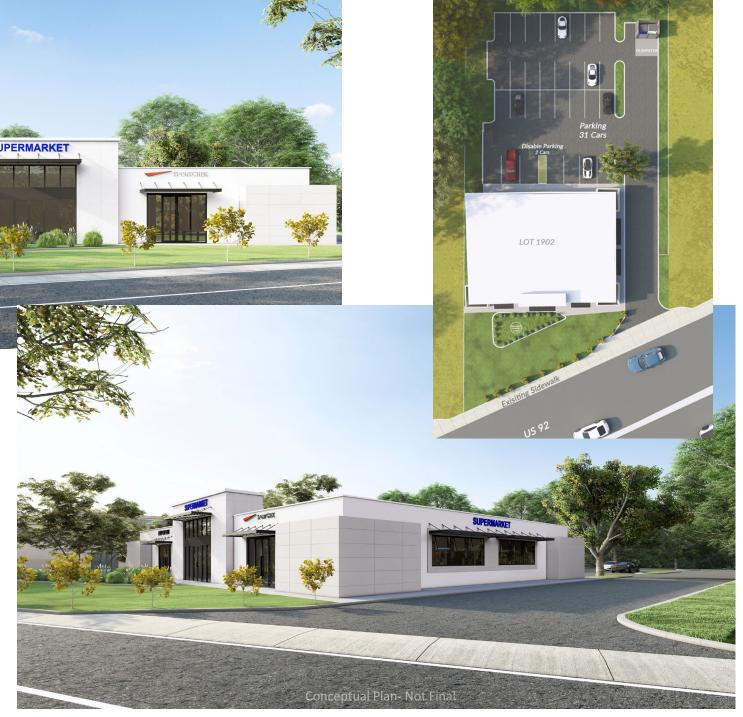

### **CONCEPTUAL RENDERINGS**

**Tenant Terms & Details** 

- Redevelopment of existing site
- Up to 4,400 SF available
- 24/7 access to Tenant space
- Abundant parking
- Great access and signage
- Strong retail corridor
- Custom floor plan available
- Urgent Care Co-Tenant