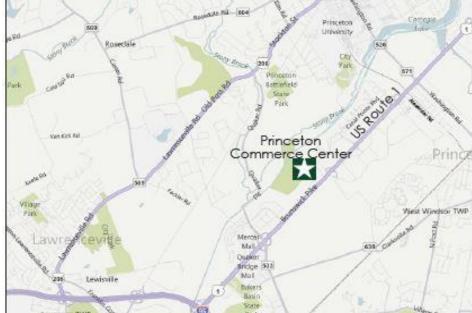

## FOR LEASE: PRINCETON COMMERCE CENTER 29 EMMONS DRIVE, PRINCETON NJ

Located @ Emmons Drive off of Route 1 @ Meadow Road Overpass
Office • Medical • Schools

Great Location • High Visibility • Walking Distance to All Amenities

LIACE

Retail

Hotel

Childcare

Easy Access to:

Interstate 95/295

Route 1

Downtown Princeton

- Minutes from Princeton Junction Train Station
- 70,000 total SF in 7 single story buildings
- Full HVAC control 24/7
- Ample on-site parking