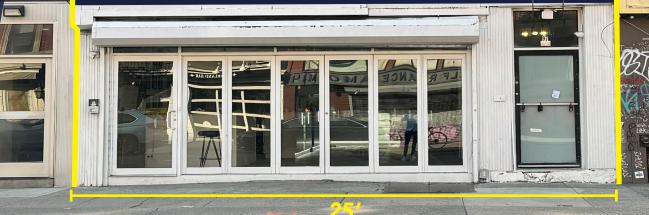

## Premises

#### PROPERTY INFORMATION **Approximate Size** 2,300 SF Ground Floor 800 SF Lower Level 3,100 SF Total Frontage 25' Second Avenue Possession Туре Immediate **Asking Rent** \$24,995/Month Amount