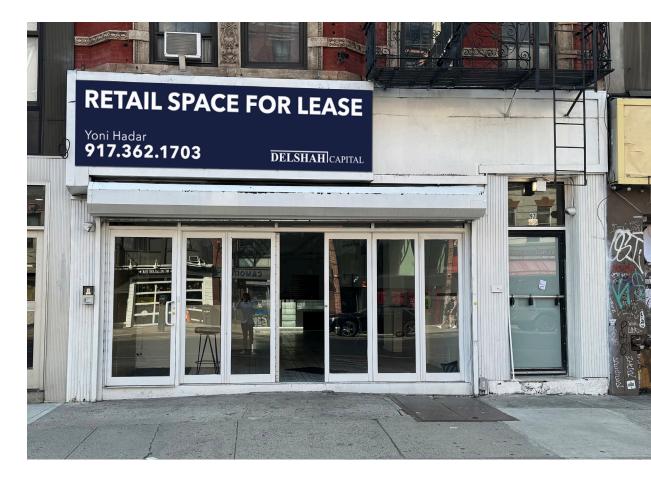

## Premises

#### PROPERTY INFORMATION **Approximate Size** 2,300 SF Ground Floor 800 SF Lower Level 3,100 SF Total Frontage 25' Second Avenue Possession Туре Immediate **Asking Rent** \$24,995/Month Amount

### **YONI HADAR**

Commercial Leasing + Acquisitions 917.362.1703 yoni@delshah.com

### MICHAEL BIJOU

Associate 646.648.0248 bijou@delshah.com