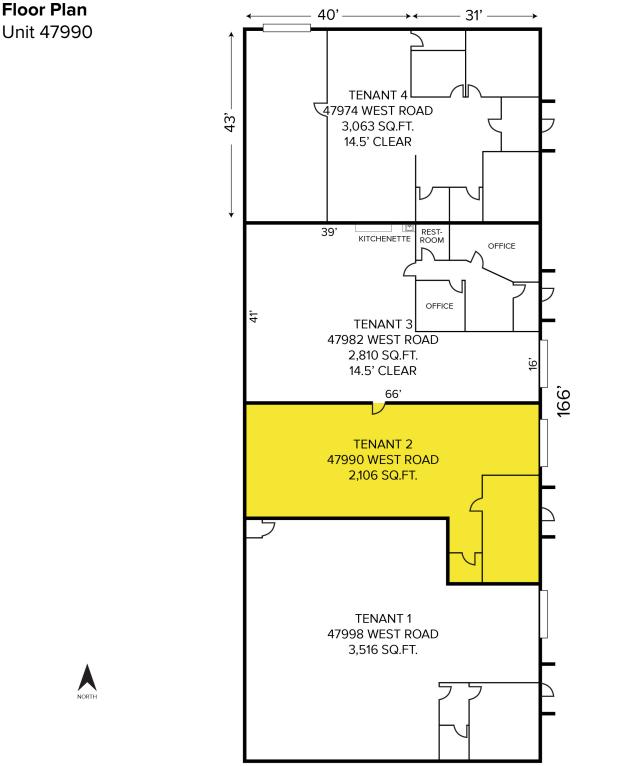

#### Industrial For Lease

Site Plan NORTH BUILDING 264.6 8' CLEAR TRUCKWELL TENANT 3 47918 WEST ROAD 5,141 SQ.FT. TENANT 4 47912 WEST ROAD 5,241 SQ.FT. TENANT 6 17900 WEST ROAE 5,305 SQ.FT. TENANT 1 TENANT 2 TENANT 5 47906 WEST ROAD 47930 WEST ROAD 24 WEST ROAD 5,293 SQ.FT. 5,149 SQ.FT. 5,234 SQ.FT. 120 WEST BUILDING EAST BUILDING TRUCKWELL 550.74' TENANT 4 17974 WEST ROAD 3,038 SQ.FT. TENANT 1 47874 WEST ROAD 4,605 SQ.FT. Ы TENANT 3 47982 WEST ROAD 2,775 SQ.FT. TENANT 2 47866 WEST ROAD 3,891 SQ.FT. 167.3 673 TENANT 2 990 WEST ROAD 2,106 SQ.FT. TENANT 3 47858 WEST ROAD 3,891 SQ.FT. TENANT 1 47998 WEST ROAD 3,489 SQ.FT. TENANT 4 47850 WEST ROAD 3,894 SQ.FT. 68 100