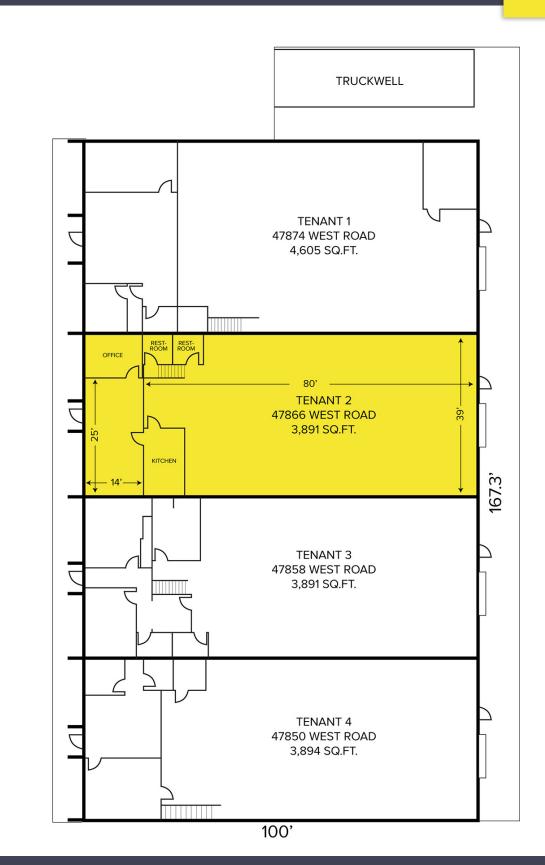

## 47850 - 47988 West Road - Wixom, Michigan

### Industrial For Lease

**Floor Plan** Unit 47866

For more information, please contact: **CHRISTOPHER M. D'ANGELO** (248) 948 0109 cdangelo@signatureassociates.com