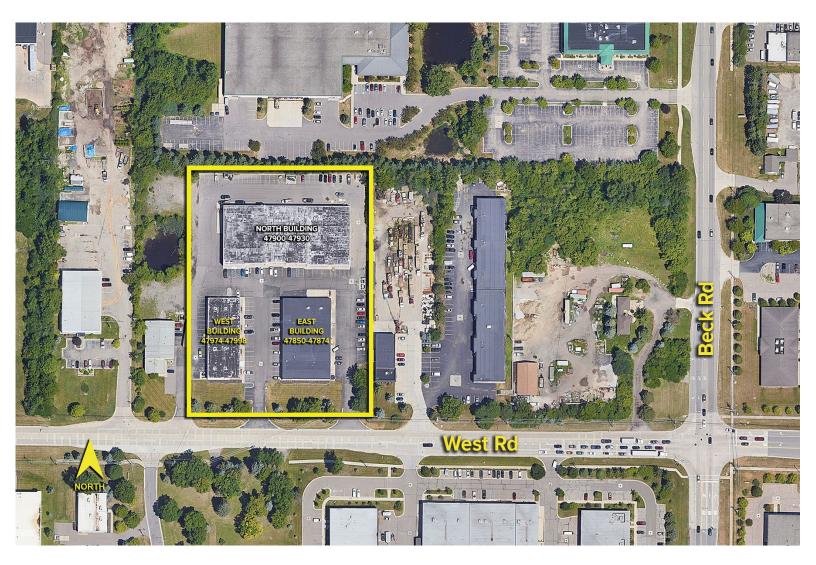

## 47850 - 47988 West Road - Wixom, Michigan Industrial For Lease

2,106 – 3,891 Square Feet AVAILABLE

Aerial

For more information, please contact: CHRISTOPHER M. D'ANGELO (248) 948 0109 cdangelo@signatureassociates.com