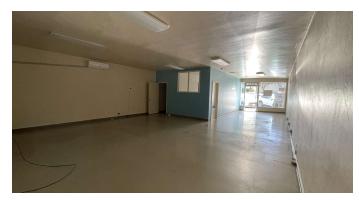

#### **Property Description**

The space, which was previously occupied by Senior Helpers health care service, is now available for lease. It offers approximately 1420 square feet for Retail/Office use. The landlord will repair the ADA bathroom, the others will remain AS-IS. The rent is \$4,970 per month, and there is a CAM (Common Area Maintenance) fee of \$710 per month, which covers the future tenant's estimated sewer charges and common area management fees. In the event that the tenant's sewer usage is less than the estimated amount, the landlord will review the sewer bills annually and credit any excess amount to the tenant's rent for the following year.

### **Offering Summary**

| Lease Rate:    | \$3.50/ SQ FT + CAM \$ 0.5/ SQ FT |  |
|----------------|-----------------------------------|--|
| Available SF:  | 1,420 SF                          |  |
| Building Size: | 5,519 SF                          |  |