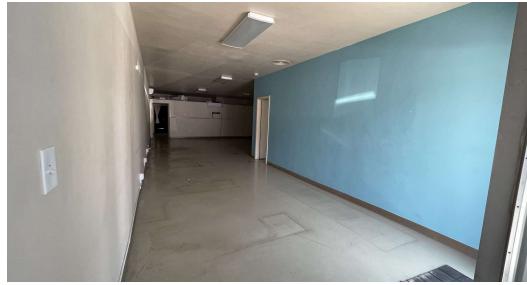

#### **Property Description**

The space, which was previously occupied by Senior Helpers health care service, is now available for lease. It offers approximately 1420 square feet for Retail/Office use. The landlord will repair the ADA bathroom, the others will remain AS-IS. The rent is \$4,970 per month, and there is a CAM (Common Area Maintenance) fee of \$710 per month, which covers the future tenant's estimated sewer charges and common area management fees. In the event that the tenant's sewer usage is less than the estimated amount, the landlord will review the sewer bills annually and credit any excess amount to the tenant's rent for the following year.