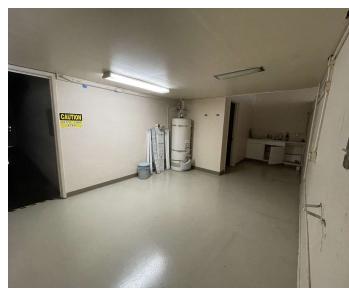

#### **Property Description**

The space, which was previously occupied by Senior Helpers health care service, is now available for lease. It offers approximately 1420 square feet for Retail/Office use. The landlord will repair the ADA bathroom, the others will remain AS-IS. The rent is \$4,970 per month, and there is a CAM (Common Area Maintenance) fee of \$710 per month, which covers the future tenant's estimated sewer charges and common area management fees. In the event that the tenant's sewer usage is less than the estimated amount, the landlord will review the sewer bills annually and credit any excess amount to the tenant's rent for the following year.

#### **Property Highlights**

Great Location Packed With Small Business And Local Eateries, Plenty Of Parking Spaces.