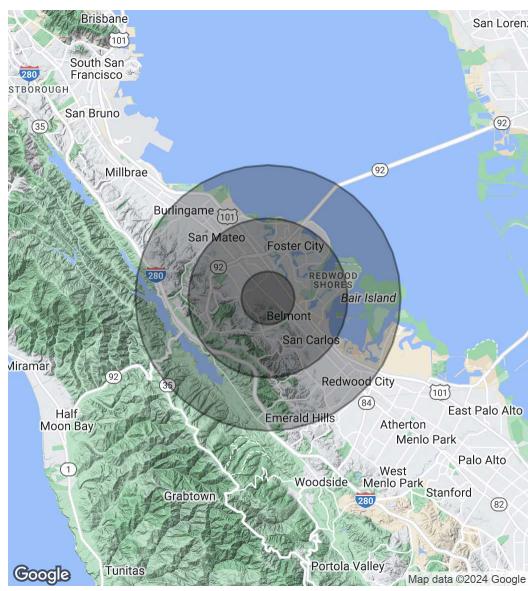

| Demographics      | 1 Mile    | 3 Miles   | 5 Miles   |
|-------------------|-----------|-----------|-----------|
| Total Households  | 10,780    | 61,548    | 103,949   |
| Total Population  | 29,317    | 161,032   | 273,753   |
| Average HH Income | \$232,062 | \$249,177 | \$240,691 |

## For Lease

|                      | 1 Mile    | 3 Miles   | 5 Miles   |
|----------------------|-----------|-----------|-----------|
| Total Population     | 29,317    | 161,032   | 273,753   |
| Average Age          | 40        | 41        | 41        |
| Average Age (Male)   | 38        | 40        | 40        |
| Average Age (Female) | 41        | 42        | 42        |
| Households & Income  | 1 Mile    | 3 Miles   | 5 Miles   |
| Total Households     | 10,780    | 61,548    | 103,949   |
| # of Persons per HH  | 2.7       | 2.6       | 2.6       |
| Average HH Income    | \$232,062 | \$249,177 | \$240,691 |
| Average House Value  |           |           |           |