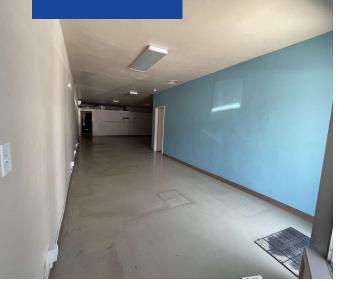

#### **Property Description**

The space, which was previously occupied by Senior Helpers health care service, is now available for lease. It offers approximately 1420 square feet for Retail/Office use. The landlord will repair the ADA bathroom, the others will remain AS-IS. The rent is \$4,970 per month, and there is a CAM (Common Area Maintenance) fee of \$710 per month, which covers the future tenant's estimated sewer charges and common area management fees. In the event that the tenant's sewer usage is less than the estimated amount, the landlord will review the sewer bills annually and credit any excess amount to the tenant's rent for the following year.