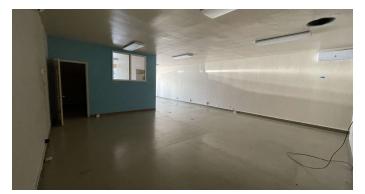

#### **Property Description**

The space, which was previously occupied by Senior Helpers health care service, is now available for lease. It offers approximately 1420 square feet for Retail/Office use. The landlord will repair the ADA bathroom, the others will remain AS-IS. The rent is \$4,970 per month, and there is a CAM (Common Area Maintenance) fee of \$710 per month, which covers the future tenant's estimated sewer charges and common area management fees. In the event that the tenant's sewer usage is less than the estimated amount, the landlord will review the sewer bills annually and credit any excess amount to the tenant's rent for the following year.

### **Offering Summary**

| Lease Rate:    | \$3.50/ SQ FT + CAM \$ 0.5/ SQ FT |  |
|----------------|-----------------------------------|--|
| Available SF:  | 1,420 SF                          |  |
| Building Size: | 5,519 SF                          |  |