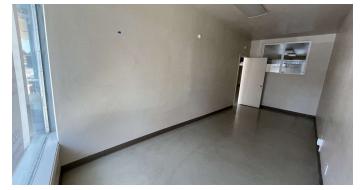

#### **Property Description**

The space, which was previously occupied by Senior Helpers health care service, is now available for lease. It offers approximately 1420 square feet for Retail/Office use. The landlord will repair the ADA bathroom, the others will remain AS-IS. The rent is \$4,970 per month, and there is a CAM (Common Area Maintenance) fee of \$710 per month, which covers the future tenant's estimated sewer charges and common area management fees. In the event that the tenant's sewer usage is less than the estimated amount, the landlord will review the sewer bills annually and credit any excess amount to the tenant's rent for the following year.

### **Offering Summary**

| Lease Rate:    | \$3.50/ SQ FT + CAM \$ 0.5/ SQ FT |  |
|----------------|-----------------------------------|--|
| Available SF:  | 1,420 SF                          |  |
| Building Size: | 5,519 SF                          |  |