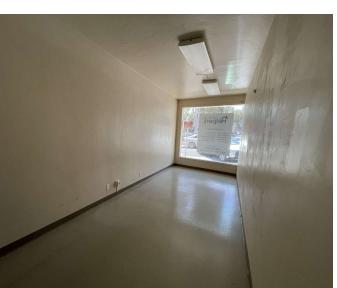

#### **Property Description**

The space, which was previously occupied by Senior Helpers health care service, is now available for lease. It offers approximately 1420 square feet for Retail/Office use. The landlord will repair the ADA bathroom, the others will remain AS-IS. The rent is \$4,970 per month, and there is a CAM (Common Area Maintenance) fee of \$710 per month, which covers the future tenant's estimated sewer charges and common area management fees. In the event that the tenant's sewer usage is less than the estimated amount, the landlord will review the sewer bills annually and credit any excess amount to the tenant's rent for the following year.

### **Offering Summary**

| Lease Rate:    | \$3.50/ SQ FT + CAM \$ 0.5/ SQ FT |  |
|----------------|-----------------------------------|--|
| Available SF:  | 1,420 SF                          |  |
| Building Size: | 5,519 SF                          |  |