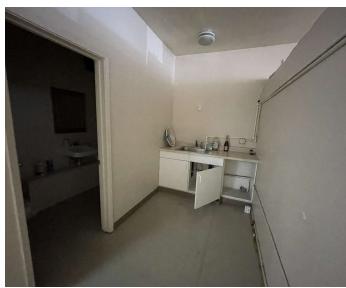

#### **Property Description**

The space, which was previously occupied by Senior Helpers health care service, is now available for lease. It offers approximately 1420 square feet for Retail/Office use. The landlord will repair the ADA bathroom, the others will remain AS-IS. The rent is \$4,970 per month, and there is a CAM (Common Area Maintenance) fee of \$710 per month, which covers the future tenant's estimated sewer charges and common area management fees. In the event that the tenant's sewer usage is less than the estimated amount, the landlord will review the sewer bills annually and credit any excess amount to the tenant's rent for the following year.