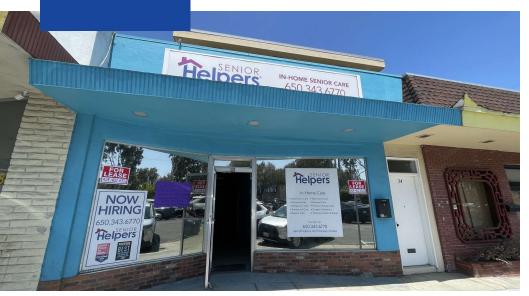

#### **Property Description**

The space, which was previously occupied by Senior Helpers health care service, is now available for lease. It offers approximately 1420 square feet for Retail/Office use. The landlord will repair the ADA bathroom, the others will remain AS-IS. The rent is \$4,970 per month, and there is a CAM (Common Area Maintenance) fee of \$710 per month, which covers the future tenant's estimated sewer charges and common area management fees. In the event that the tenant's sewer usage is less than the estimated amount, the landlord will review the sewer bills annually and credit any excess amount to the tenant's rent for the following year.

#### **Property Highlights**

Great Location Packed With Small Business And Local Eateries, Plenty Of Parking Spaces.

### **Offering Summary**

| Lease Rate:    | \$3.50/ SQ FT + CAM \$ 0.5/ SQ FT |  |
|----------------|-----------------------------------|--|
| Available SF:  | 1,420 SF                          |  |
| Building Size: | 5,519 SF                          |  |