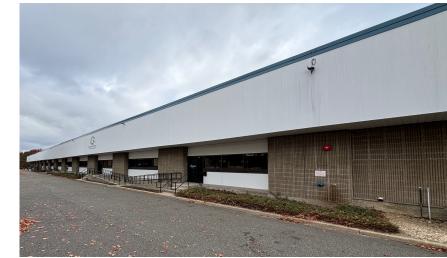

## 80 13th Ave UNIT 3, RONKONKOMA, NEW YORK

## 7,500 SF INDUSTRIAL UNIT AVAILABLE

"Complex Issues - Simple Solutions"

## PROPERTY HIGHLIGHTS:

- o Ideal for a variety of distribution and manufacturing uses
- o Very clean industrial unit
- Approx. 2 Miles from Exit 59 of the Long Island Expressway, Macarthur Airport, and the new Ronkonkoma "Station Yards" Hub