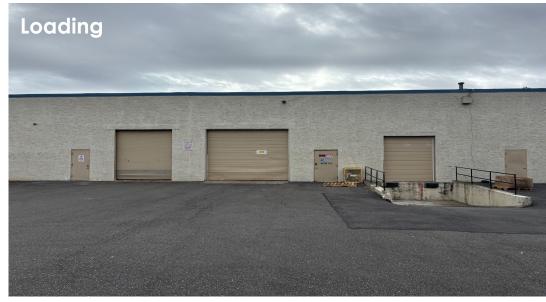

## **UNIT DETAILS:**

Size: +/- 7,500 SF

Office: +/- 20 %

Ceiling Height: 18' Clear

Loading: 1 Loading Dock

2 Drive-in Doors

Heat: Gas

Parking: Ample