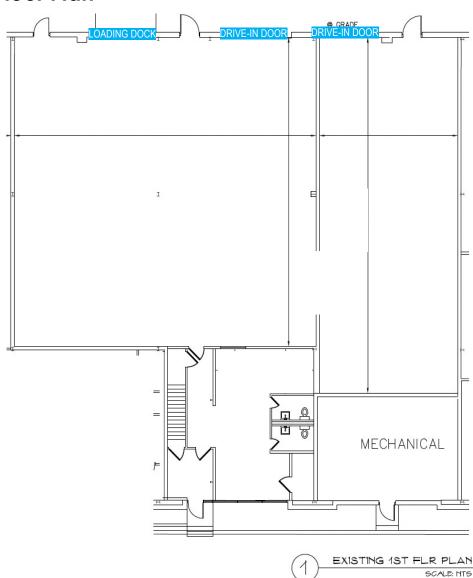

## Floor Plan

## **UNIT DETAILS:**

Size: +/- 7,500 SF

Office: +/- 20 %

Ceiling Height: 18' Clear

Loading: 1 Loading Dock

2 Drive-in Doors

Heat: Gas

Parking: Ample