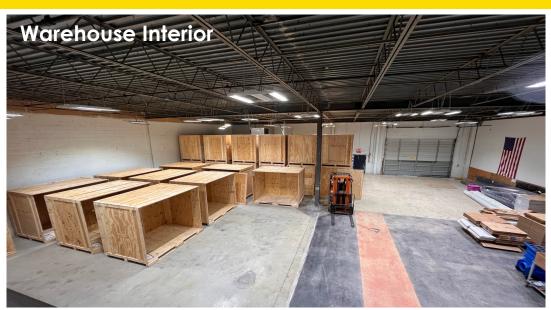

## **UNIT DETAILS:**

Size: +/- 7,500 SF

Office: +/- 20 %

Ceiling Height: 18' Clear

Loading: 1 Loading Dock

2 Drive-in Doors

Heat: Gas

Parking: Ample

## PROPERTY HIGHLIGHTS:

- o Ideal for a variety of distribution and manufacturing uses
- o Very clean industrial unit
- Approx. 2 Miles from Exit 59 of the Long Island Expressway, Macarthur Airport, and the new Ronkonkoma "Station Yards" Hub