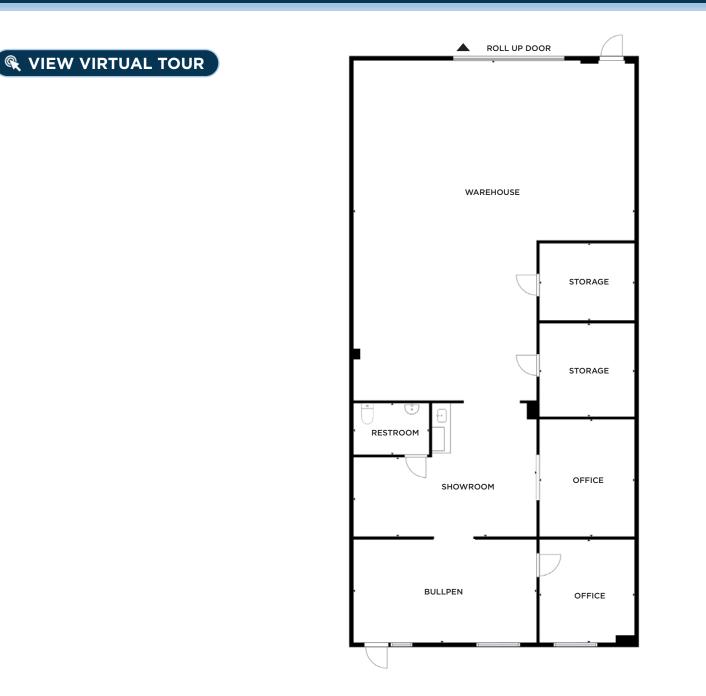

Valley Industrial Condo For Lease 1515 W. DEER VALLEY ROAD | BLDG. A | UNIT 105 | PHOENIX, AZ 85027

# Property Summary

| Property Address: | 1515 W. Deer Valley Rd, A-105<br>Phoenix, AZ 85027 |
|-------------------|----------------------------------------------------|
| Asking Rate:      | \$1.45/SF NNN                                      |
| Available:        | ±2,640 SF                                          |
| Clear Height:     | ±16'                                               |
| Zoning:           | A-1, City of Phoenix                               |

# Property Highlights

- Move-In Ready Warehouse Space Available For Lease
- 15% Office and 85% Warehouse
- 100% Air Conditioned Warehouse
- 16' Clear Height
- Immediate Access To Loop 101 & I-17





### FLOOR PLAN - UNIT 105



# INTERIOR PHOTOS











#### LOCATION HIGHLIGHTS



CLOSE PROXIMITY TO LOOP 101 & I-17 FREEWAYS



30+ RESTAURANTS & 3+ GROCERY STORES WITHIN 5 MILES



10+ RETAIL STORES WITHIN 3 MILES



STEPS AWAY FROM DEER VALLEY AIRPORT



#### ZAK KOTTLER

Partner 480.272.1493 zkottler@levrose.com

#### JOE COSGROVE

Partner 480.294.6013 jcosgrove@levrose.com