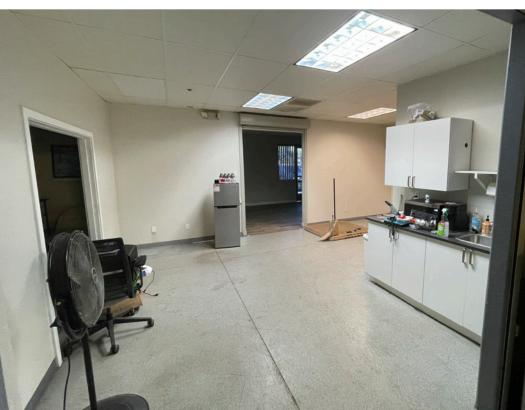

or Lease 1515 W. DEER VALLEY ROAD | BLDG. A | UNIT 105 | PHOENIX, AZ 85027

# Property Summary

| Property Address: | 1515 W. Deer Valley Rd, A-105<br>Phoenix, AZ 85027 |
|-------------------|----------------------------------------------------|
| Asking Rate:      | \$1.45/SF NNN                                      |
| Available:        | ±2,640 SF                                          |
| Clear Height:     | ±16'                                               |
| Zoning:           | A-1, City of Phoenix                               |

# Property Highlights

- Move-In Ready Warehouse Space Available For Lease
- 15% Office and 85% Warehouse
- 100% Air Conditioned Warehouse
- 16' Clear Height
- Immediate Access To Loop 101 & I-17





### FLOOR PLAN - UNIT 105



# INTERIOR PHOTOS











#### LOCATION HIGHLIGHTS



CLOSE PROXIMITY TO LOOP 101 & I-17 FREEWAYS



30+ RESTAURANTS & 3+ GROCERY STORES WITHIN 5 MILES



10+ RETAIL STORES WITHIN 3 MILES



STEPS AWAY FROM DEER VALLEY AIRPORT



#### ZAK KOTTLER

Partner 480.272.1493 zkottler@levrose.com

#### JOE COSGROVE

Partner 480.294.6013 jcosgrove@levrose.com