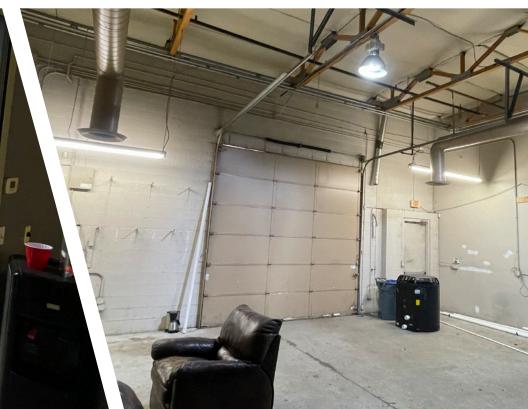

Lease 1515 W. DEER VALLEY ROAD | BLDG. A | UNIT 105 | PHOENIX, AZ 85027

# Property Summary

| Property Address: | 1515 W. Deer Valley Rd, A-105<br>Phoenix, AZ 85027 |
|-------------------|----------------------------------------------------|
| Asking Rate:      | \$1.45/SF NNN                                      |
| Available:        | ±2,640 SF                                          |
| Clear Height:     | ±16'                                               |
| Zoning:           | A-1, City of Phoenix                               |

# Property Highlights

- Move-In Ready Warehouse Space Available For Lease
- 15% Office and 85% Warehouse
- 100% Air Conditioned Warehouse
- 16' Clear Height
- Immediate Access To Loop 101 & I-17





### FLOOR PLAN - UNIT 105



# INTERIOR PHOTOS











#### LOCATION HIGHLIGHTS



CLOSE PROXIMITY TO LOOP 101 & I-17 FREEWAYS



30+ RESTAURANTS & 3+ GROCERY STORES WITHIN 5 MILES



10+ RETAIL STORES WITHIN 3 MILES



STEPS AWAY FROM DEER VALLEY AIRPORT



#### ZAK KOTTLER

Partner 480.272.1493 zkottler@levrose.com

#### JOE COSGROVE

Partner 480.294.6013 jcosgrove@levrose.com