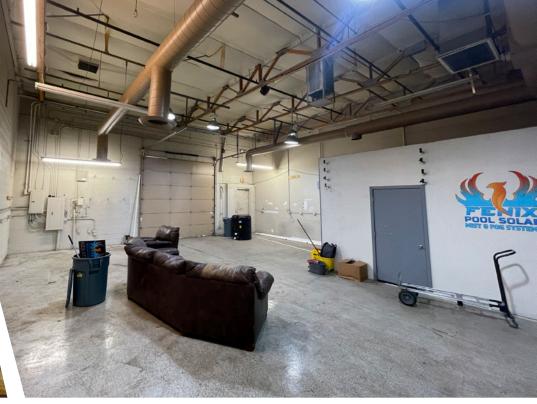

For Lease 1515 W. DEER VALLEY ROAD | BLDG. A | UNIT 105 | PHOENIX, AZ 85027

# Property Summary

| Property Address: | 1515 W. Deer Valley Rd, A-105<br>Phoenix, AZ 85027 |
|-------------------|----------------------------------------------------|
| Asking Rate:      | \$1.45/SF NNN                                      |
| Available:        | ±2,640 SF                                          |
| Clear Height:     | ±16'                                               |
| Zoning:           | A-1, City of Phoenix                               |

# Property Highlights

- Move-In Ready Warehouse Space Available For Lease
- 15% Office and 85% Warehouse
- 100% Air Conditioned Warehouse
- 16' Clear Height
- Immediate Access To Loop 101 & I-17





### FLOOR PLAN - UNIT 105



# INTERIOR PHOTOS











#### LOCATION HIGHLIGHTS



CLOSE PROXIMITY TO LOOP 101 & I-17 FREEWAYS



30+ RESTAURANTS & 3+ GROCERY STORES WITHIN 5 MILES



10+ RETAIL STORES WITHIN 3 MILES



STEPS AWAY FROM DEER VALLEY AIRPORT



#### ZAK KOTTLER

Partner 480.272.1493 zkottler@levrose.com

#### JOE COSGROVE

Partner 480.294.6013 jcosgrove@levrose.com