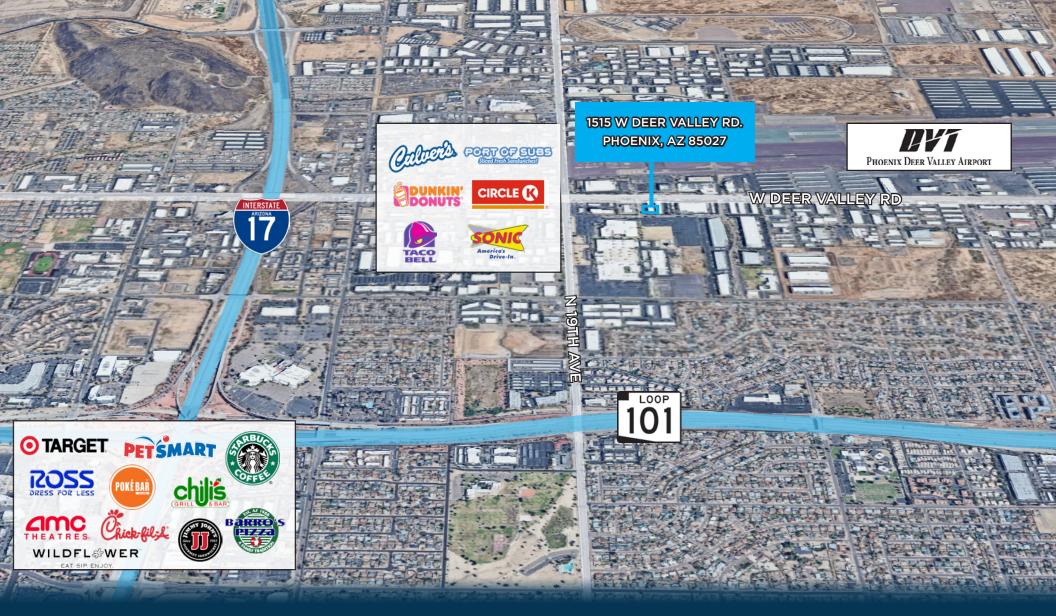

#### LOCATION HIGHLIGHTS

CLOSE PROXIMITY TO LOOP 101 & I-17 FREEWAYS

30+ RESTAURANTS & 3+ GROCERY STORES WITHIN 5 MILES

10+ RETAIL STORES WITHIN 3 MILES

STEPS AWAY FROM DEER VALLEY AIRPORT