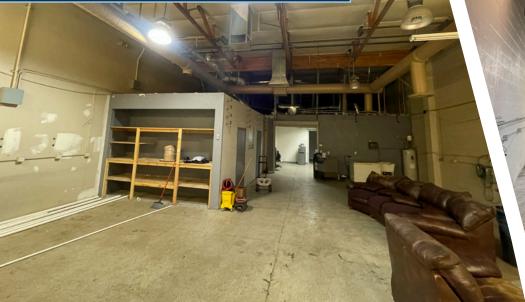

do For Lease 1515 W. DEER VALLEY ROAD | BLDG. A | UNIT 105 | PHOENIX, AZ 85027

# Property Summary

| Property Address: | 1515 W. Deer Valley Rd, A-105<br>Phoenix, AZ 85027 |
|-------------------|----------------------------------------------------|
| Asking Rate:      | \$1.45/SF NNN                                      |
| Available:        | ±2,640 SF                                          |
| Clear Height:     | ±16'                                               |
| Zoning:           | A-1, City of Phoenix                               |

# Property Highlights

- Move-In Ready Warehouse Space Available For Lease
- 15% Office and 85% Warehouse
- 100% Air Conditioned Warehouse
- 16' Clear Height
- Immediate Access To Loop 101 & I-17





### FLOOR PLAN - UNIT 105



# INTERIOR PHOTOS











#### LOCATION HIGHLIGHTS



CLOSE PROXIMITY TO LOOP 101 & I-17 FREEWAYS



30+ RESTAURANTS & 3+ GROCERY STORES WITHIN 5 MILES



10+ RETAIL STORES WITHIN 3 MILES



STEPS AWAY FROM DEER VALLEY AIRPORT



#### ZAK KOTTLER

Partner 480.272.1493 zkottler@levrose.com

#### JOE COSGROVE

Partner 480.294.6013 jcosgrove@levrose.com