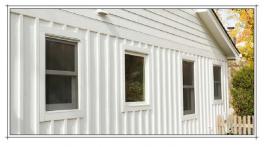

## FINISHES

STANDING SEAM AWNING

'OWENS CORNING' <u>
ASPHALT SHINGLE</u> 'ESTATE GREY'

'THERMA-TRU' FRENCH ENTRY DOORS 'BENCHMARK'

BOARD and BATTEN SIDING

GOOSE NECK LIGHT BARN LIGHT ELECTRIC' GALVANIZED

LEDGER STONE 'CULTURED STONE'- HUDSON BAY