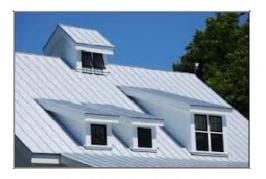

## FINISHES

STANDING SEAM AWNING

'OWENS CORNING' <u>
ASPHALT SHINGLE</u> 'ESTATE GREY'

'THERMA-TRU' FRENCH ENTRY DOORS 'BENCHMARK'

BOARD and BATTEN SIDING

GOOSE NECK LIGHT BARN LIGHT ELECTRIC' GALVANIZED

LEDGER STONE 'CULTURED STONE'- HUDSON BAY