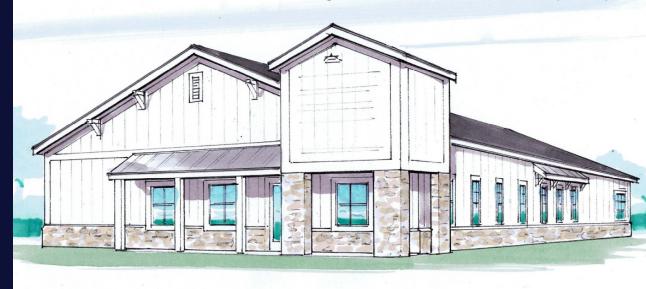

AL LOTS

#### LAND FOR SALE / BUILD TO SUIT. 501-541 N. LIBERTY ROAD, POWELL, OHIO 43065



JEFF MEYER VICE PRESIDENT

MOBILE 614.301.4212 JMEYER@EQUITY.NET



LAND FOR SALE / BUILD TO SUIT 501-541 N. LIBERTY ROAD, POWELL, OH 43065

# PROPERTY HIGHLIGHTS

- New construction with three building pads remaining
- All site improvements completed by Seller; ready for building plan design and submittal
- Buildings for sale on "Land Condominium" and built to your specs by your builder or Equity Construction Solutions
- Flexible sizing up to 10,000 SF contiguous
- Co-tenant with Olentangy Pediatric Dentistry, Learning Experience daycare, and Davison Orthodontics
- 8,534 vehicles per day on Liberty Road; ample parking
- Monument signage





# LOCATION







### THE SITE



0



### RENDERINGS





B NORTH PERSPECTIVE





## PHOTOS





## FINISHES



STANDING SEAM AWNING



'OWENS CORNING' <u>
ASPHALT SHINGLE</u> 'ESTATE GREY'



'THERMA-TRU' FRENCH ENTRY DOORS 'BENCHMARK'



BOARD and BATTEN SIDING



GOOSE NECK LIGHT BARN LIGHT ELECTRIC' GALVANIZED



LEDGER STONE 'CULTURED STONE'- HUDSON BAY



VINYL DOUBLE-HUNG WINDOW

EXTERIOR SAMPLE BOARD



www.equity.net

1-MILE RADIUS DEMOS





**KEY FACTS** 

equity. brokerage

3-MILE RADIUS DEMOS



equity. brokerage

any time by the property owner.

The information contained herein has been obtained from the

we have no reason to doubt its accuracy, no representation or warranty is made regarding the information, and the property is offered "as is." The submission may be modified or withdrawn at

property owner or other sources that