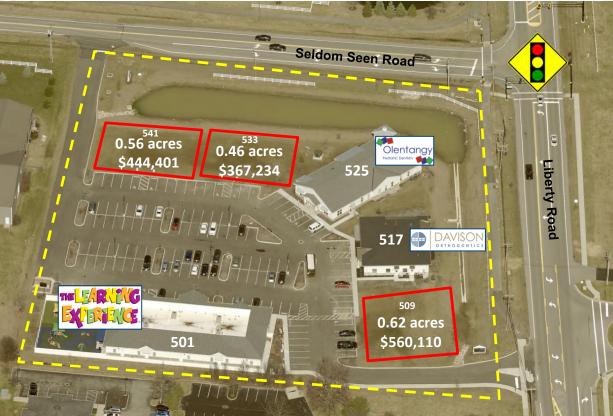

### THE SITE

0

# PROPERTY HIGHLIGHTS

- New construction with three building pads remaining
- All site improvements completed by Seller; ready for building plan design and submittal
- Buildings for sale on "Land Condominium" and built to your specs by your builder or Equity Construction Solutions
- Flexible sizing up to 10,000 SF contiguous
- Co-tenant with Olentangy Pediatric Dentistry, Learning Experience daycare, and Davison Orthodontics
- 8,534 vehicles per day on Liberty Road; ample parking
- Monument signage