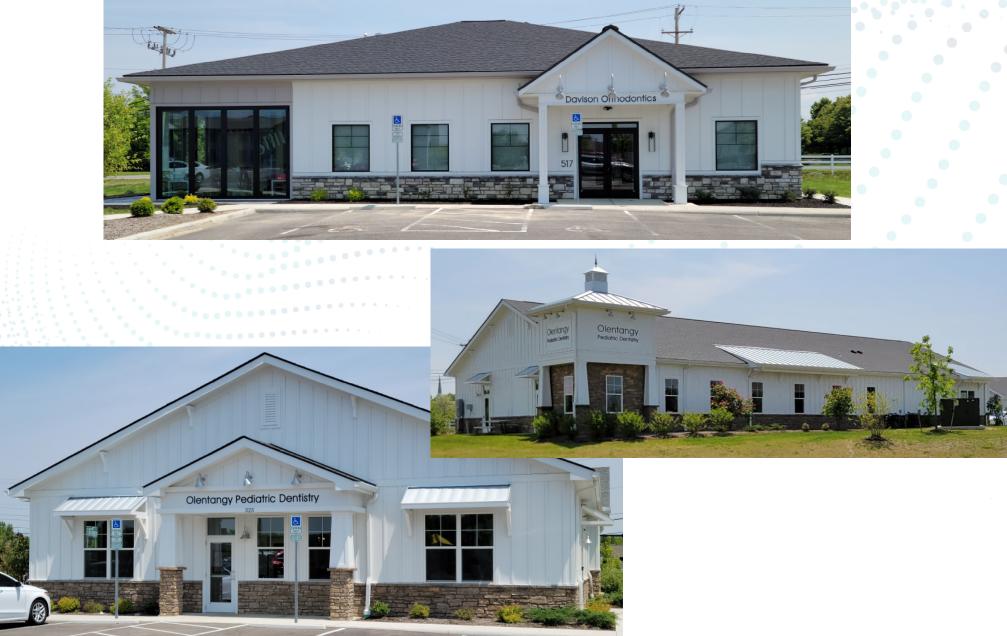

SUIT. 501-541 N. LIBERTY ROAD, POWELL, OHIO 43065



JEFF MEYER VICE PRESIDENT

MOBILE 614.301.4212 JMEYER@EQUITY.NET



LAND FOR SALE / BUILD TO SUIT 501-541 N. LIBERTY ROAD, POWELL, OH 43065

# PROPERTY HIGHLIGHTS

- New construction with three building pads remaining
- All site improvements completed by Seller; ready for building plan design and submittal
- Buildings for sale on "Land Condominium" and built to your specs by your builder or Equity Construction Solutions
- Flexible sizing up to 10,000 SF contiguous
- Co-tenant with Olentangy Pediatric Dentistry, Learning Experience daycare, and Davison Orthodontics
- 8,534 vehicles per day on Liberty Road; ample parking
- Monument signage





# LOCATION







### THE SITE



0



### RENDERINGS





B NORTH PERSPECTIVE





## PHOTOS





## FINISHES



STANDING SEAM AWNING



'OWENS CORNING' <u>
ASPHALT SHINGLE</u> 'ESTATE GREY'



'THERMA-TRU' FRENCH ENTRY DOORS 'BENCHMARK'



BOARD and BATTEN SIDING



GOOSE NECK LIGHT BARN LIGHT ELECTRIC' GALVANIZED



LEDGER STONE 'CULTURED STONE'- HUDSON BAY



VINYL DOUBLE-HUNG WINDOW

EXTERIOR SAMPLE BOARD



www.equity.net

1-MILE RADIUS DEMOS





**KEY FACTS** 

equity. brokerage

3-MILE RADIUS DEMOS



equity. brokerage

any time by the property owner.

The information contained herein has been obtained from the

we have no reason to doubt its accuracy, no representation or warranty is made regarding the information, and the property is offered "as is." The submission may be modified or withdrawn at

property owner or other sources that we deem reliable. Although



KEY FACT