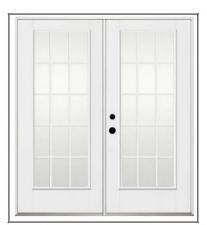

## FINISHES

STANDING SEAM AWNING

'OWENS CORNING' <u>
ASPHALT SHINGLE</u> 'ESTATE GREY'

'THERMA-TRU' FRENCH ENTRY DOORS 'BENCHMARK'

BOARD and BATTEN SIDING

GOOSE NECK LIGHT BARN LIGHT ELECTRIC' GALVANIZED

LEDGER STONE 'CULTURED STONE'- HUDSON BAY