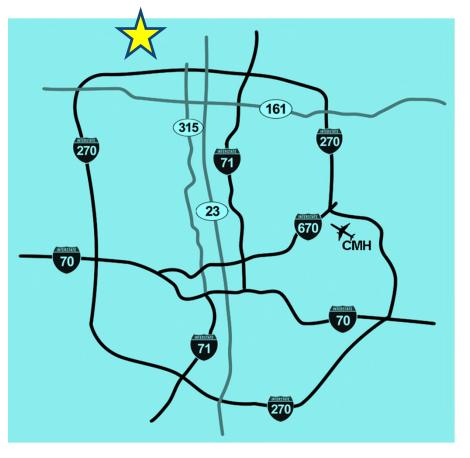

# PROFESSIONAL LOTS

#### LAND FOR SALE / BUILD TO SUIT. 501-541 N. LIBERTY ROAD, POWELL, OHIO 43065



JEFF MEYER VICE PRESIDENT

MOBILE 614.301.4212 JMEYER@EQUITY.NET



LAND FOR SALE / BUILD TO SUIT 501-541 N. LIBERTY ROAD, POWELL, OH 43065

# PROPERTY HIGHLIGHTS

- New construction with three building pads remaining
- All site improvements completed by Seller; ready for building plan design and submittal
- Buildings for sale on "Land Condominium" and built to your specs by your builder or Equity Construction Solutions
- Flexible sizing up to 10,000 SF contiguous
- Co-tenant with Olentangy Pediatric Dentistry, Learning Experience daycare, and Davison Orthodontics
- 8,534 vehicles per day on Liberty Road; ample parking
- Monument signage





# LOCATION







### THE SITE



0



### RENDERINGS





B NORTH PERSPECTIVE





## PHOTOS





## FINISHES



STANDING SEAM AWNING



'OWENS CORNING' <u>
ASPHALT SHINGLE</u> 'ESTATE GREY'



'THERMA-TRU' FRENCH ENTRY DOORS 'BENCHMARK'



BOARD and BATTEN SIDING



GOOSE NECK LIGHT BARN LIGHT ELECTRIC' GALVANIZED



LEDGER STONE 'CULTURED STONE'- HUDSON BAY



VINYL DOUBLE-HUNG WINDOW

EXTERIOR SAMPLE BOARD



www.equity.net

1-MILE RADIUS DEMOS





**KEY FACTS** 

equity. brokerage

3-MILE RADIUS DEMOS



equity. brokerage

any time by the property owner.

The information contained herein has been obtained from the

we have no reason to doubt its accuracy, no representation or warranty is made regarding the information, and the property is offered "as is." The submission may be modi