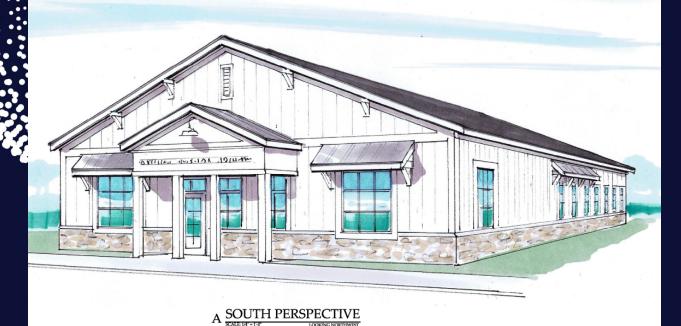

SALE / BUILD TO SUIT. 501-541 N. LIBERTY ROAD, POWELL, OHIO 43065



JEFF MEYER VICE PRESIDENT

MOBILE 614.301.4212 JMEYER@EQUITY.NET



LAND FOR SALE / BUILD TO SUIT 501-541 N. LIBERTY ROAD, POWELL, OH 43065

# PROPERTY HIGHLIGHTS

- New construction with three building pads remaining
- All site improvements completed by Seller; ready for building plan design and submittal
- Buildings for sale on "Land Condominium" and built to your specs by your builder or Equity Construction Solutions
- Flexible sizing up to 10,000 SF contiguous
- Co-tenant with Olentangy Pediatric Dentistry, Learning Experience daycare, and Davison Orthodontics
- 8,534 vehicles per day on Liberty Road; ample parking
- Monument signage





# LOCATION







### THE SITE



0



### RENDERINGS





B NORTH PERSPECTIVE





## PHOTOS





## FINISHES



STANDING SEAM AWNING



'OWENS CORNING' <u>
ASPHALT SHINGLE</u> 'ESTATE GREY'



'THERMA-TRU' FRENCH ENTRY DOORS 'BENCHMARK'



BOARD and BATTEN SIDING



GOOSE NECK LIGHT BARN LIGHT ELECTRIC' GALVANIZED



LEDGER STONE 'CULTURED STONE'- HUDSON BAY



VINYL DOUBLE-HUNG WINDOW

EXTERIOR SAMPLE BOARD



www.equity.net

1-MILE RADIUS DEMOS





**KEY FACTS** 

equity. brokerage

3-MILE RADIUS DEMOS



equity. brokerage

any time by the property owner.

The information contained herein has been obtained from the

we have no reason to doubt its accuracy, no representation or warranty is made regarding the information, and the property is offered "as is." The submission may be modified or withdrawn at

property owner or other sources that we deem reliable. Altho