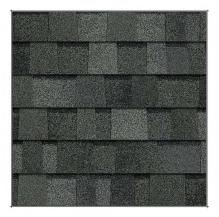

## FINISHES

STANDING SEAM AWNING

'OWENS CORNING' <u>
ASPHALT SHINGLE</u> 'ESTATE GREY'

'THERMA-TRU' FRENCH ENTRY DOORS 'BENCHMARK'

BOARD and BATTEN SIDING

GOOSE NECK LIGHT BARN LIGHT ELECTRIC' GALVANIZED

LEDGER STONE 'CULTURED STONE'- HUDSON BAY