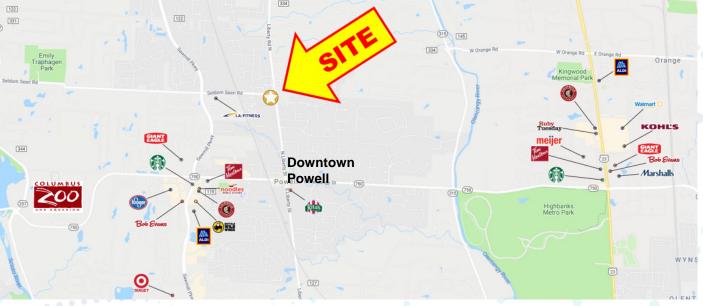

# PROFESSIONAL LOTS

#### LAND FOR SALE / BUILD TO SUIT. 501-541 N. LIBERTY ROAD, POWELL, OHIO 43065



JEFF MEYER VICE PRESIDENT

MOBILE 614.301.4212 JMEYER@EQUITY.NET



LAND FOR SALE / BUILD TO SUIT 501-541 N. LIBERTY ROAD, POWELL, OH 43065

# PROPERTY HIGHLIGHTS

- New construction with three building pads remaining
- All site improvements completed by Seller; ready for building plan design and submittal
- Buildings for sale on "Land Condominium" and built to your specs by your builder or Equity Construction Solutions
- Flexible sizing up to 10,000 SF contiguous
- Co-tenant with Olentangy Pediatric Dentistry, Learning Experience daycare, and Davison Orthodontics
- 8,534 vehicles per day on Liberty Road; ample parking
- Monument signage





# LOCATION







### THE SITE



0



### RENDERINGS





B NORTH PERSPECTIVE





## PHOTOS





## FINISHES



STANDING SEAM AWNING



'OWENS CORNING' <u>
ASPHALT SHINGLE</u> 'ESTATE GREY'



'THERMA-TRU' FRENCH ENTRY DOORS 'BENCHMARK'



BOARD and BATTEN SIDING



GOOSE NECK LIGHT BARN LIGHT ELECTRIC' GALVANIZED



LEDGER STONE 'CULTURED STONE'- HUDSON BAY



VINYL DOUBLE-HUNG WINDOW

EXTERIOR SAMPLE BOARD



www.equity.net

1-MILE RADIUS DEMOS





**KEY FACTS** 

equity. brokerage

3-MILE RADIUS DEMOS



equity. brokerage

any time by the property owner.

The information contained herein has been obtained from the

we have no reason to doubt its accuracy, no representation or warranty is made regarding the information, and the property is offered "as is." The submission may be modified or withdr