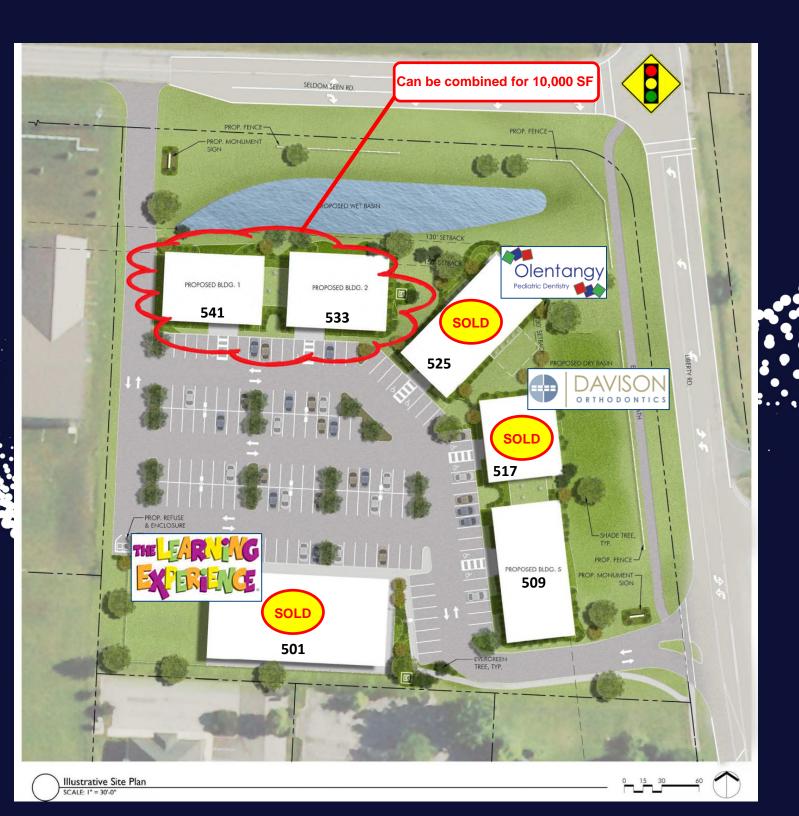

# PROPERTY HIGHLIGHTS

- New construction with three building pads remaining
- All site improvements completed by Seller; ready for building plan design and submittal
- Buildings for sale on "Land Condominium" and built to your specs by your builder or Equity Construction Solutions
- Flexible sizing up to 10,000 SF contiguous
- Co-tenant with Olentangy Pediatric Dentistry, Learning Experience daycare, and Davison Orthodontics
- 8,534 vehicles per day on Liberty Road; ample parking
- Monument signage

### THE SITE

0