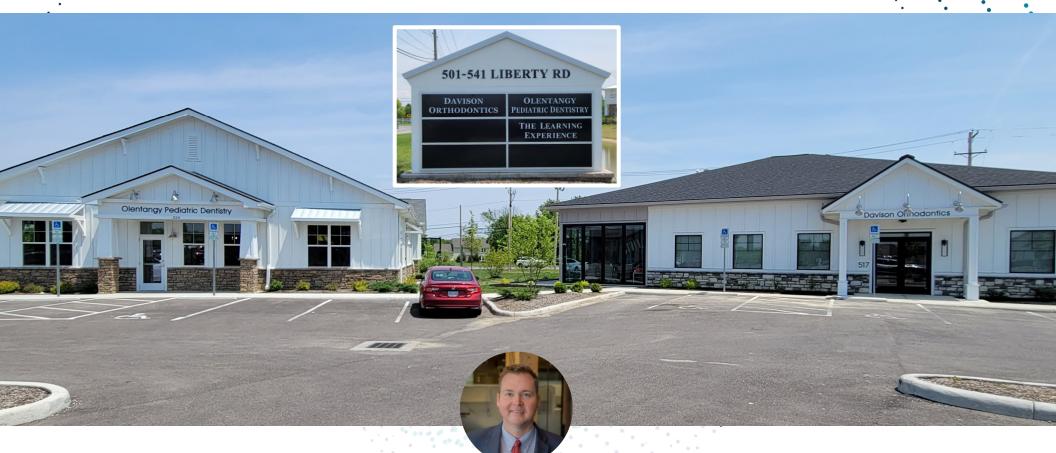

#### LAND FOR SALE / BUILD TO SUIT. 501-541 N. LIBERTY ROAD, POWELL, OHIO 43065

JEFF MEYER VICE PRESIDENT

MOBILE 614.301.4212 JMEYER@EQUITY.NET

LAND FOR SALE / BUILD TO SUIT 501-541 N. LIBERTY ROAD, POWELL, OH 43065

# PROPERTY HIGHLIGHTS

- New construction with three building pads remaining
- All site improvements completed by Seller; ready for building plan design and submittal
- Buildings for sale on "Land Condominium" and built to your specs by your builder or Equity Construction Solutions
- Flexible sizing up to 10,000 SF contiguous
- Co-tenant with Olentangy Pediatric Dentistry, Learning Experience daycare, and Davison Orthodontics
- 8,534 vehicles per day on Liberty Road; ample parking
- Monument signage