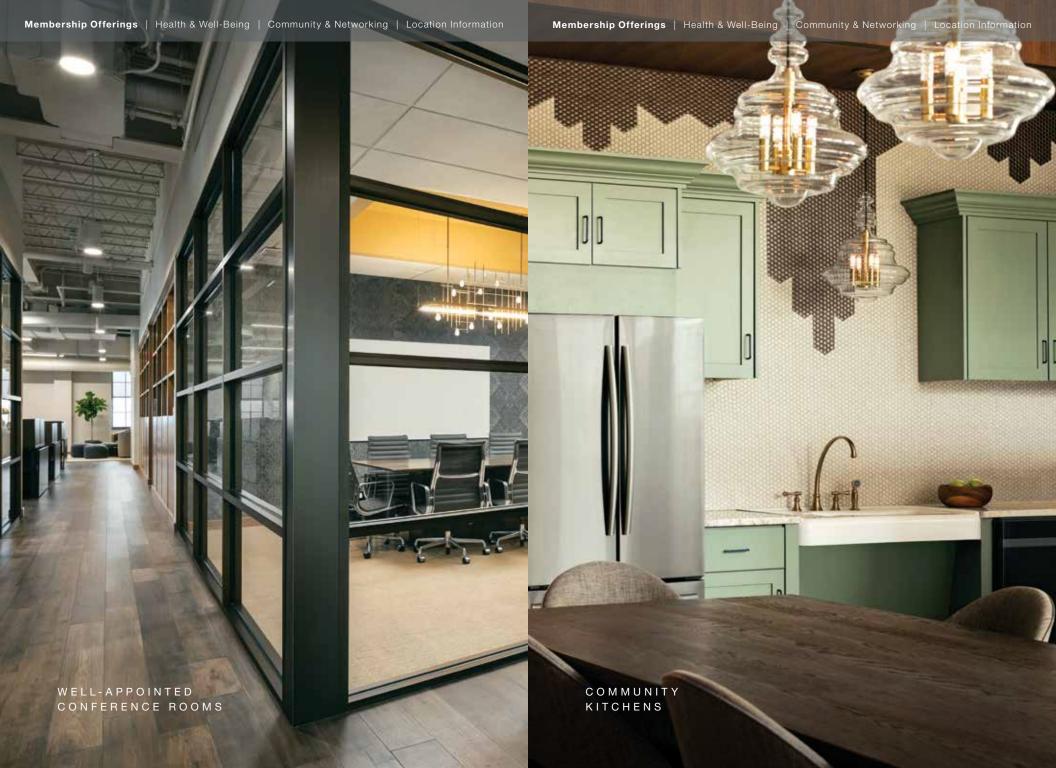

### Foster connection. Enhance productivity.

Plug into the energy of a like-minded community where curiosity and learning are shared priorities. You'll open the door to new perspectives, broadening your network and engaging with others outside your industry.

A change in your work environment can also boost creativity and problem-solving skills. Choose from a range of available workspaces, including collaboration spaces, natural lighting and — in some locations — outdoor areas.