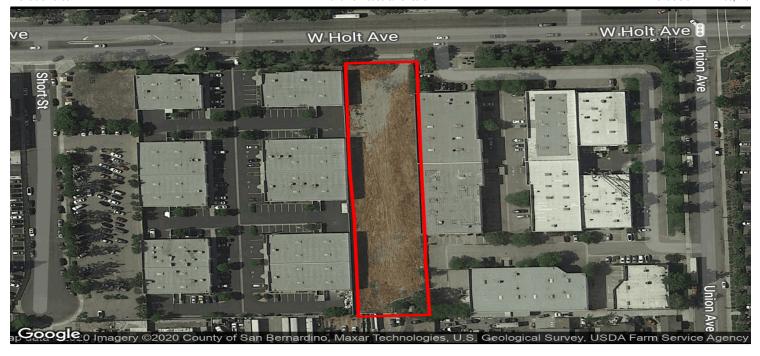

## 5000 E Spring St Long Beach, CA 90815 | 562-354-2500

Available Acres 1.22 Land For Lease & For Sale Available SF 53,143

Address: 1940 W Holt Ave, Pomona, CA 91768

Cross Streets: Union Ave/Holt Ave

±1.22 Acres Available
Seller Will Carry
Cannabis Overlay Zone
Excellent Access to 71, 57 and 10 Freeways
Multifamily Permitted (Confirm w/ City)

**Available Acres:** 1.22 Ac Lease Rate/Mo: Negotiable Gas: Specific Use: Industrial TBD Available SF: 53,143 SF Water: Lease Rate/SF: Zoning: C-IND **Building SF:** 0 SF Sewer: Lease Type: Rail Service: No Yard: Fenced / Paved Lease Terms: Acceptable to Owner Electric: Market Area: Pomona Sale Price/SF: TBD Fiher: APN: 8348001043