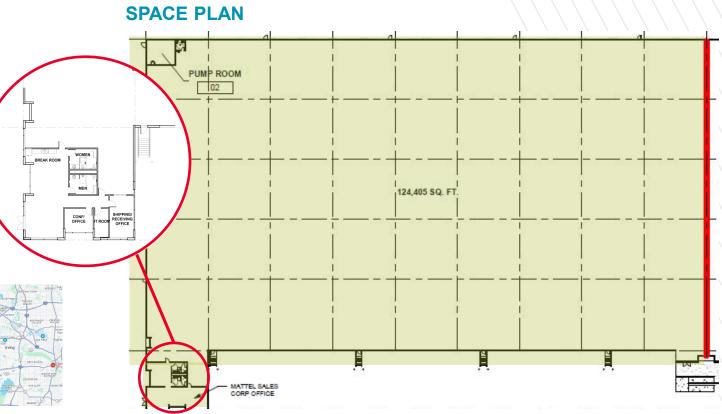

## **PROPERTY DETAILS**

- 124,405 SF
- ± 2,000 SF Office
- 36' Clear Height
- ESFR Sprinkler System

24 Dock High Doors (5 pit levelers)

1 Oversized Dock High Door

 Motion-Sensor LED Warehouse Lights (30 fc)

• (4) Forklift Charging Stations

84 Auto Parks

29 Trailer Stalls

Term Thru 2/28/2026