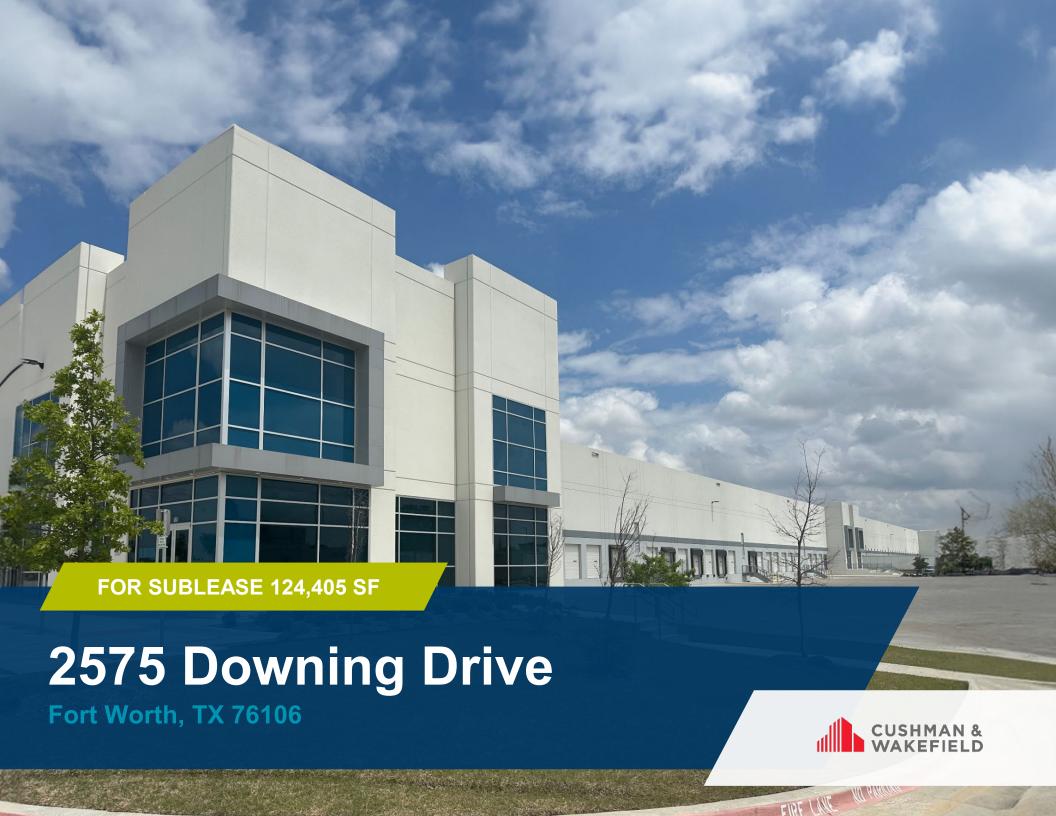

## 2575 Downing Drive Fort Worth, TX 76106

## **PROPERTY DETAILS**

- 124,405 SF
- ± 2,000 SF Office
- 36' Clear Height
- ESFR Sprinkler System

24 Dock High Doors (5 pit levelers)

1 Oversized Dock High Door

 Motion-Sensor LED Warehouse Lights (30 fc)