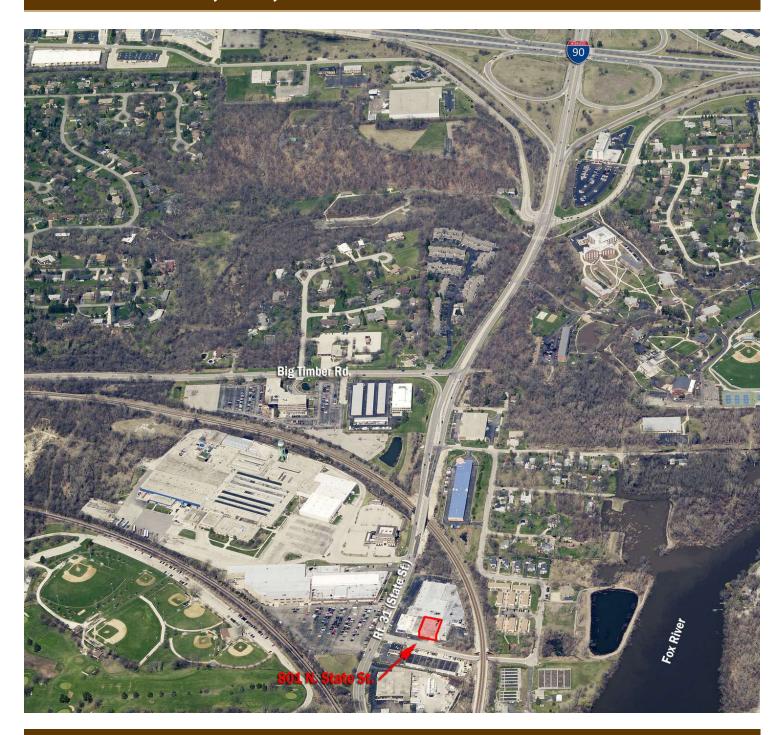

#### **LOCATION DESCRIPTION**

Established industrial park with easy access to major transportation routes via N. State St. (Rt. 31) and full I-90 interchange, less than 1 mile north.

| SPACES | LEASE RATE       | SPACE SIZE |
|--------|------------------|------------|
| Unit D | Subject To Offer | 17,430 SF  |