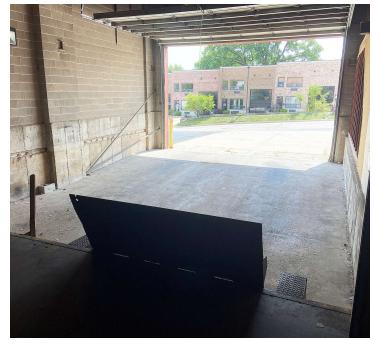

#### **PROPERTY OVERVIEW**

- Convenient, affordable storage space
- 17,430± sf Unit D available
- Flexible parking
- 2 Interior Docks
- 16' Clear Ceilings
- Perfect for overflow storage!
- NO AUTO USE
- Lease Rate Subject to Offer