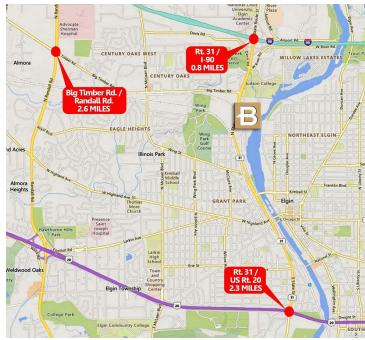

#### **LOCATION DESCRIPTION**

Established industrial park with easy access to major transportation routes via N. State St. (Rt. 31) and full I-90 interchange, less than 1 mile north.

| SPACES | LEASE RATE       | SPACE SIZE |
|--------|------------------|------------|
| Unit D | Subject To Offer | 17,430 SF  |