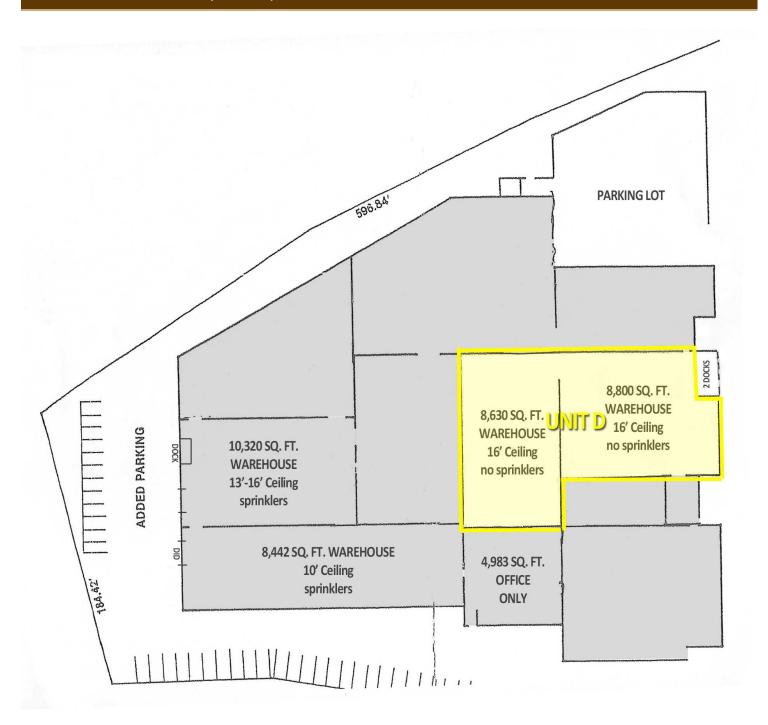

#### **PROPERTY OVERVIEW**

- Convenient, affordable storage space
- 17,430± sf Unit D available
- Flexible parking
- 2 Interior Docks
- 16' Clear Ceilings
- Perfect for overflow storage!
- NO AUTO USE
- Lease Rate Subject to Offer