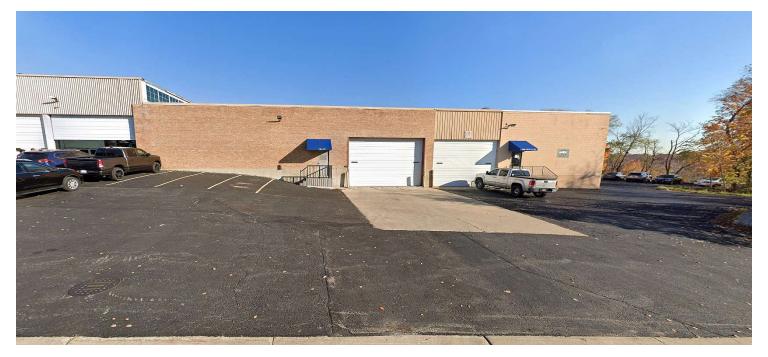

### **Industrial Property For Lease**

#### 801 N. STATE STREET, ELGIN, IL 60123

#### **LOCATION DESCRIPTION**

Established industrial park with easy access to major transportation routes via N. State St. (Rt. 31) and full I-90 interchange, less than 1 mile north.

| SPACES | LEASE RATE       | SPACE SIZE |
|--------|------------------|------------|
| Unit D | Subject To Offer | 17,430 SF  |

#### **PROPERTY OVERVIEW**

- Convenient, affordable storage space
- 17,430± sf Unit D available
- Flexible parking
- 2 Interior Docks
- 16' Clear Ceilings
- Perfect for overflow storage!
- NO AUTO USE
- Lease Rate Subject to Offer