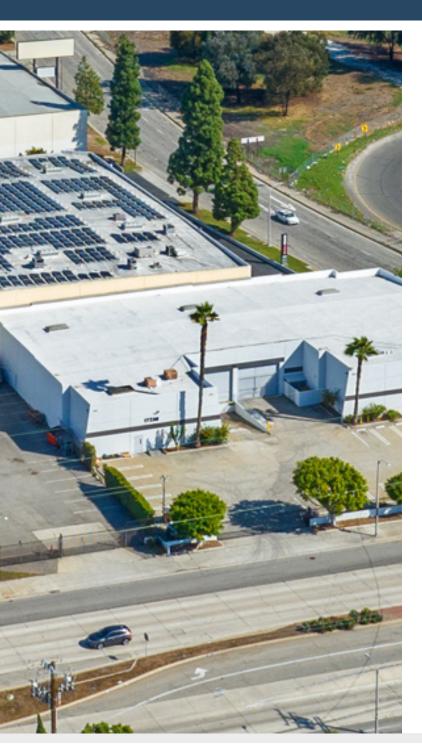

# 17230 S. Avalon Blvd, Carson, CA 90746

## **Renovation Scope**

Owner invested over \$850,000 in building upgrades between 2023 and 2024. The most notable upgrades are a roof overlay and full building ESFR upgrade. In-place lease is full NNN with all repairs and maintenance reimbursed or handled by the tenant. See below for detailed scope for landlord improvements completed prior to lease commencement: