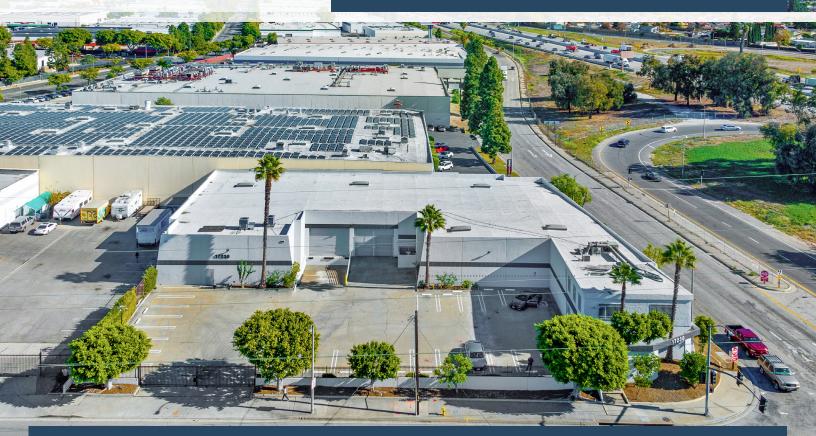

# 22,304 SF Industrial

# SINGLE-TENANT INVESTMENT

# 17230 S. Avalon Blvd, Carson, CA 90746

## **Property Highlights**

- Immediate 91 Freeway Access
- \$850,000 Renovation in 2023 / 2024
- · Short Term Lease with No Options to Extend
- · Fenced and Secured Concrete Yard
- Brand New ESFR Fire Sprinklers