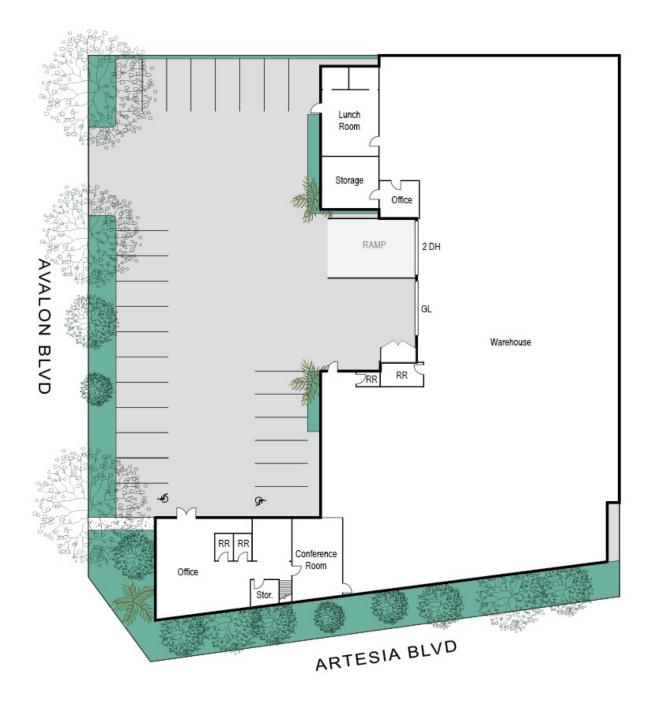

## **Property Features**

| Building Area:                                  |            |  |  |  |
|-------------------------------------------------|------------|--|--|--|
| Land Area:                                      |            |  |  |  |
| 1st Floor Office Area:                          |            |  |  |  |
| 2nd Floor Office Area:                          |            |  |  |  |
| Clearance:                                      |            |  |  |  |
| Loading:                                        | 2 DH, 1 GL |  |  |  |
| Year Built:                                     |            |  |  |  |
| Power:                                          | 400 Amps   |  |  |  |
| Parking:                                        |            |  |  |  |
| Zoning:                                         | CAML       |  |  |  |
| *Sizes verified per BOMA report dated 1/10/2023 |            |  |  |  |

Sizes verified per BOMA report dated 1/10/2023