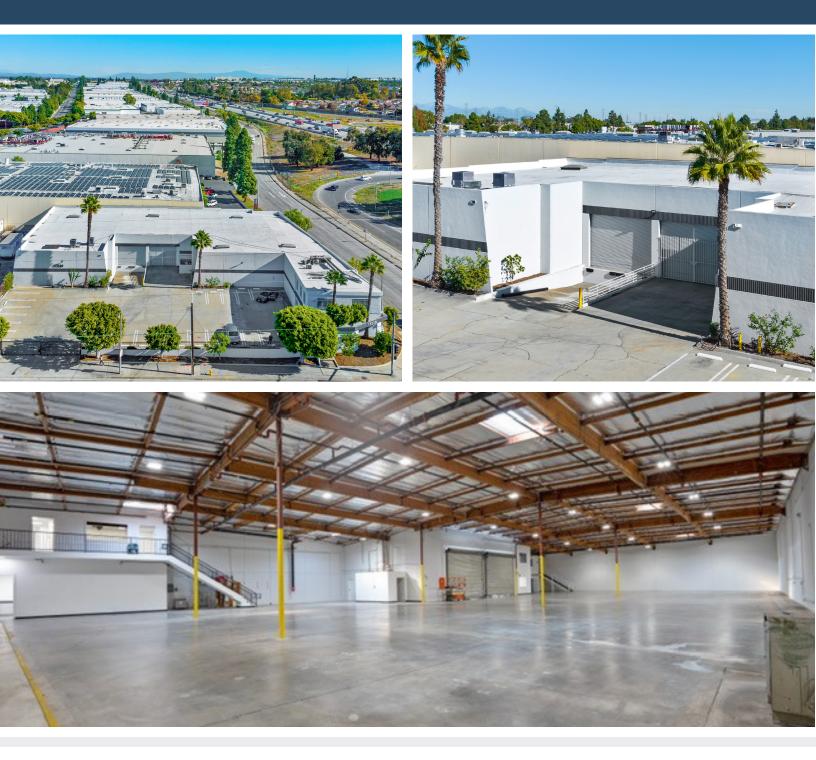

### Warehouse

- New LED lighting
- New ESFR fire sprinkler system
- Warehouse floor scrubbed and sealed
- · New scrim foil on warehouse ceiling
- · Whitebox (paint) the entire warehouse
- Replaced two (2) roll-up doors

## **Building Exterior**

- New roof coating
- New LED wall packs
- Exterior paint