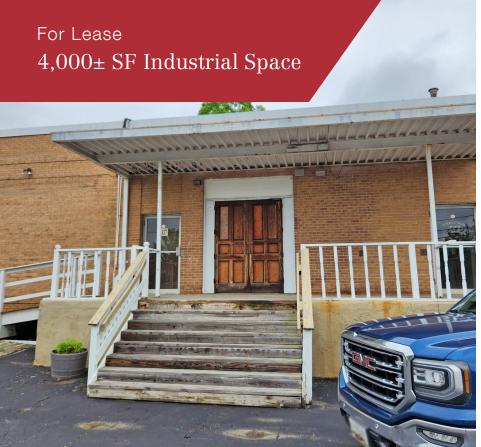

## 7701 Preston Drive

Hyattsville, Maryland 20785

## **Property Highlights**

- 4,000± SF industrial building available
- · Building features include skylights, office area, and three restrooms
- · Gated parking area
- · Full-height dock
- 8' x 10' entry
- · Yard depth for full-sized tractor trailer
- · Gas heat and air conditioned
- Less than 5 minutes to the Capital Beltway (I-495/I-95) and Route 50
- Close to the New Carrollton Metro Station
- LEASE RATE: \$5,000 per month, plus utilities