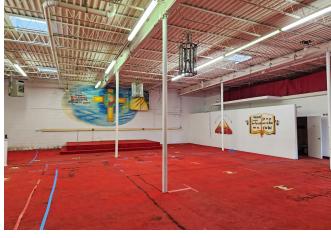

## **Property Highlights**

- 4,000± SF industrial building available
- · Building features include skylights, office area, and three restrooms
- · Gated parking area
- · Full-height dock
- 8' x 10' entry
- · Yard depth for full-sized tractor trailer
- · Gas heat and air conditioned
- Less than 5 minutes to the Capital Beltway (I-495/I-95) and Route 50
- Close to the New Carrollton Metro Station
- LEASE RATE: \$5,000 per month, plus utilities