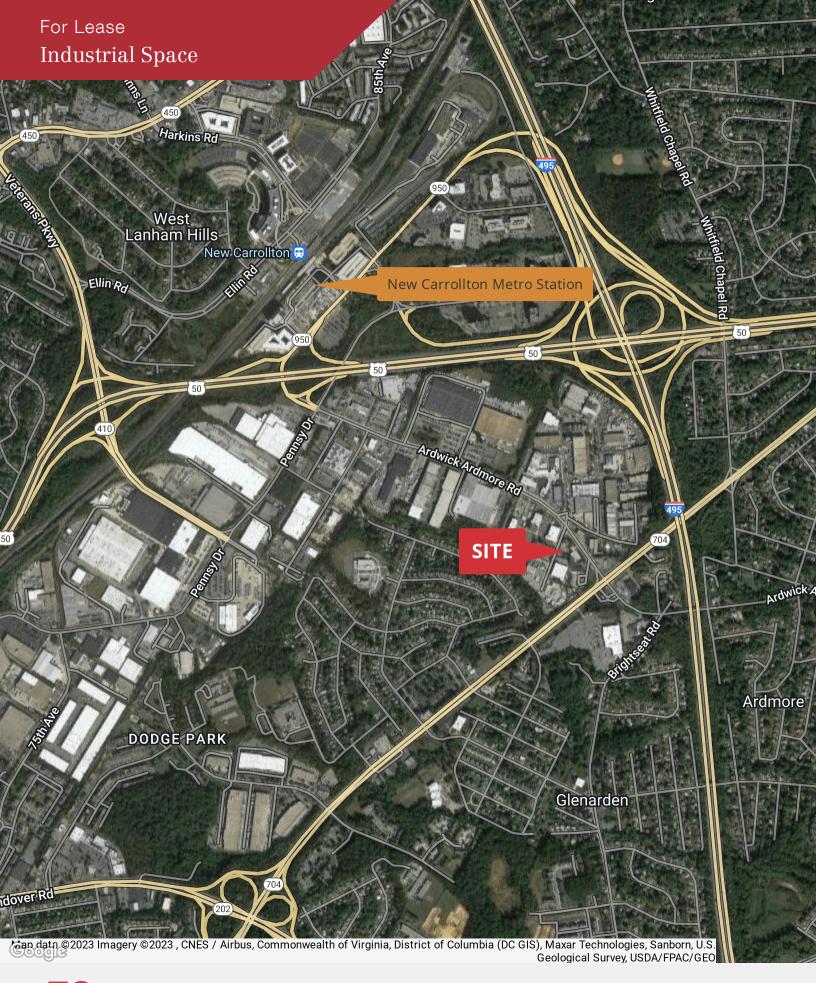

## 7701 Preston Drive

Hyattsville, Maryland 20785

## **Property Highlights**

- 4,000± SF industrial building available
- · Building features include skylights, office area, and three restrooms
- · Gated parking area
- · Full-height dock
- 8' x 10' entry
- · Yard depth for full-sized tractor trailer
- · Gas heat and air conditioned
- Less than 5 minutes to the Capital Beltway (I-495/I-95) and Route 50
- Close to the New Carrollton Metro Station
- LEASE RATE: \$5,000 per month, plus utilities