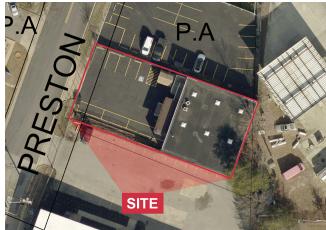

## 7701 Preston Drive

Hyattsville, Maryland 20785

## **Property Highlights**

- 4,000± SF industrial building available
- · Building features include skylights, office area, and three restrooms
- · Gated parking area
- · Full-height dock
- 8' x 10' entry
- · Yard depth for full-sized tractor trailer
- · Gas heat and air conditioned
- Less than 5 minutes to the Capital Beltway (I-495/I-95) and Route 50
- Close to the New Carrollton Metro Station
- LEASE RATE: \$5,000 per month, plus utilities



James F. Miers

O: 301 918 2927 jmiers@naimichael.com

Steve Catalano

O: 240 828 8288 scatalano@naimichael.com