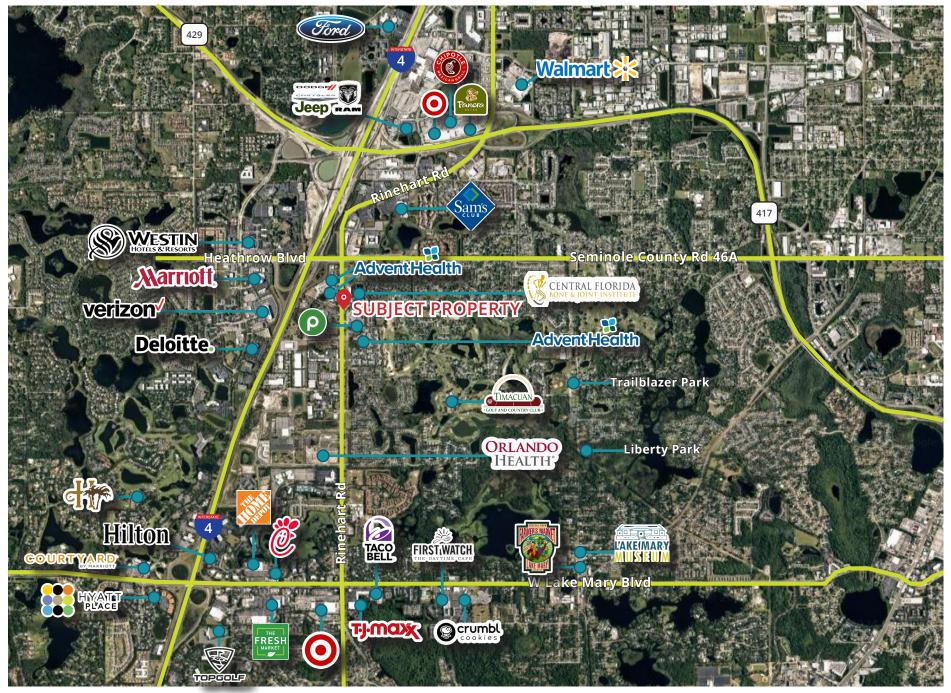

#### **PROPERTY HIGHLIGHTS**

Rinehart Pointe provides you an opportunity to Lease Medical/ Office or Retail Storefront in Lake Mary's vibrant, hospital adjacent corridor. Up to 9,000 SF will be available, set to be delivered Q1, 2025. The site has ample parking, visibility and exposure right on Rinehart Road which hosts an annual average daily traffic count of 27,500! Less than 0.5 miles from Interstate 4 and 2 miles from State Road 417, the accessibility is notable.

- Medical/Office or Retail Storefront for Lease
- 2,000 9,000 RSF Available
- Delivery Estimated to be Q1, 2025
- Notable access to Interstate 4, State Road 417
- Fronting Rinehart Road
- 4.5/1,000 parking ratio
- Orlando Health Hospital adjacent
- Zoned Commercial (approved uses to include but not limited to: Medical, Office, Retail)