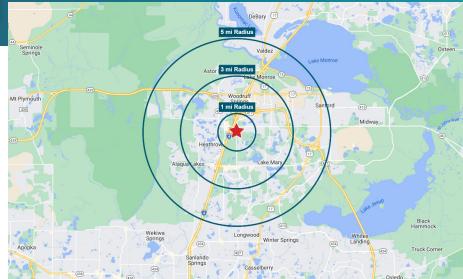

#### AREA DEMOGRAPHICS

|                       | 1 MILE    | 3 MILE    | 5 MILE    |  |
|-----------------------|-----------|-----------|-----------|--|
| Population            | 7,453     | 66,007    | 131,351   |  |
| Total<br>Households   | 3,134     | 26,517    | 50,582    |  |
| Average Income        | \$121,345 | \$106,872 | \$103,108 |  |
| Median Age            | 42.1      | 40.6      | 40        |  |
| Daytime<br>Population | 10,117    | 44,681    | 73,255    |  |