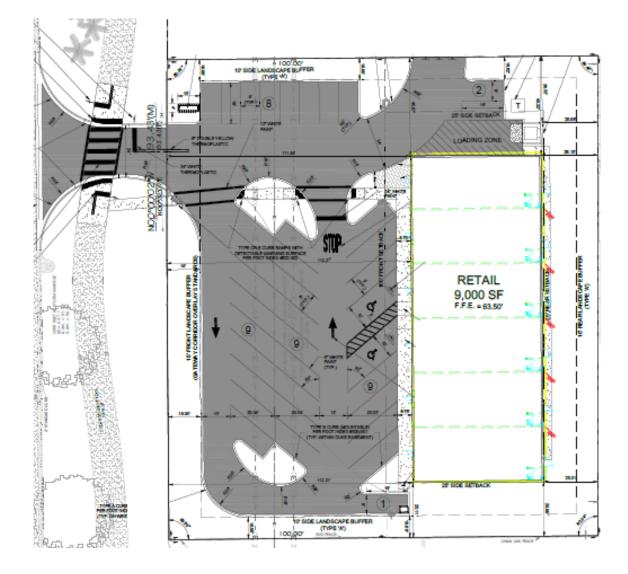

g Rinehart Road
- 4.5/1,000 parking ratio
- Orlando Health Hospital adjacent
- Zoned Commercial (approved uses to include but not limited to: Medical, Office, Retail)

#### Contact Broker for Pricing Guidance



#### AREA DEMOGRAPHICS

|                       | 1 MILE    | 3 MILE    | 5 MILE    |  |
|-----------------------|-----------|-----------|-----------|--|
| Population            | 7,453     | 66,007    | 131,351   |  |
| Total<br>Households   | 3,134     | 26,517    | 50,582    |  |
| Average Income        | \$121,345 | \$106,872 | \$103,108 |  |
| Median Age            | 42.1      | 40.6      | 40        |  |
| Daytime<br>Population | 10,117    | 44,681    | 73,255    |  |

683 RINEHART ROAD, LAKE MARY, FL 32746

ST. FranklinStreet

### SITE PLAN

### 2,000 - 9,000 RSF AVAILABLE





### **AREA OVERVIEW**



**FranklinStreet** 

| Health Care & Insurance<br>Lake Mary City, FL<br>Geography: Place |                                                                                                    |                                  |                 |                                          |      | Health Care Expenditure |                                    | Heal<br>Blue C   |
|-------------------------------------------------------------------|----------------------------------------------------------------------------------------------------|----------------------------------|-----------------|------------------------------------------|------|-------------------------|------------------------------------|------------------|
|