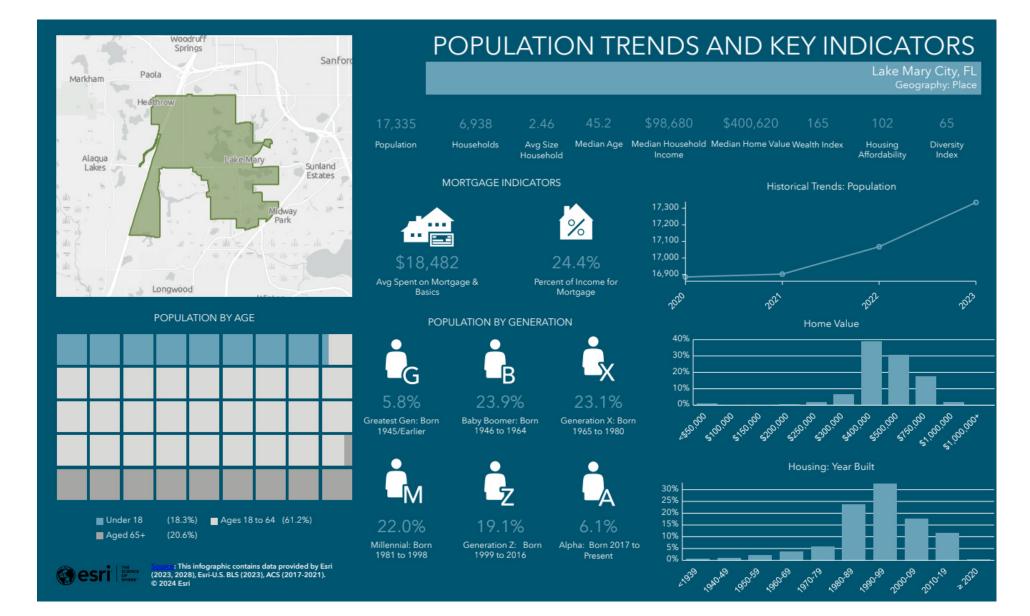

### **AREA OVERVIEW**

**FranklinStreet** 

| Health Care & Insurance<br>Lake Mary City, FL<br>Geography: Place |                                                                                                    |                                  |                 |                                          |      | Health Care Expenditure |                                    | Heal<br>Blue C   |
|-------------------------------------------------------------------|----------------------------------------------------------------------------------------------------|----------------------------------|-----------------|------------------------------------------|------|-------------------------|------------------------------------|------------------|
|                                                                   |                                                                                                    |                                  |                 |                                          |      |                         | \$6,390<br>Annual Health Insurance | Physic           |
| υ.                                                                |                                                                                                    |                                  |                 |                                          |      |                         | Expenditures                       | Dental           |
| Has One Type Of                                                   | 18.2                                                                                               | 12.7                             | 37.3            | 7.8                                      |      |                         |                                    | Eyeca            |
| Health Insurance                                                  |                                                                                                    |                                  |                 |                                          |      |                         | \$3,142<br>Medical Care            | Lab Te<br>Hospit |
| i i                                                               | 21.5                                                                                               | 17.4                             | 43.3            | 17.9                                     | 0/   |                         | Medical Gale                       | Conva            |
| Population (ACS)                                                  | 21.5                                                                                               | 17.4                             | 43.3            | 17.9                                     | %    |                         |                                    | Hea              |
| No Health<br>Insurance                                            | 0.5                                                                                                | 4.2                              | 3.4             | 0.7                                      |      | İ                       | Medicare:<br>Population 65+        | 1100             |
| Population Age                                                    | 19<                                                                                                | 19-34                            | 35-64           | 65+                                      |      | 1,18<br>Medicare        | 35<br>Dnly                         |                  |
| Population                                                        |                                                                                                    | Exer                             | cise (Percent o | f Adults)                                |      | 408                     |                                    |                  |
| 16                                                                | 6,742                                                                                              |                                  |                 | 54.0%                                    |      |                         | ch & Medicare                      |                  |
|                                                                   | ian Noninstitutionalized<br>ulation (ACS)                                                          | 1                                |                 | Exercise at home<br>times per week       | e 2+ | 405<br>Employer         | & Medicare                         | Dire             |
|                                                                   | urce: This infographic contains<br>ACS (2017-2021), Esri-U.S. BL<br>R-Simmons (2023).<br>2024 Esri | data provided<br>S (2023), Esri- | 50              | 14.0%<br>Exercise at club times per week | 2+   | 107<br>Medicare         | & Medicaid                         | Empl             |

| nditure                 | Health Care (Consumer Spending)                         | Annual<br>Expenditure |  |  |  |  |
|-------------------------|---------------------------------------------------------|-----------------------|--|--|--|--|
|                         | Blue Cross/Blue Shield                                  | \$1,755.1             |  |  |  |  |
| 390<br>Health Insurance | Medicare Payments                                       | \$1,260.0             |  |  |  |  |
|                         | Physician Services                                      | \$368.6               |  |  |  |  |
| tures                   | Dental Services                                         | \$597.1               |  |  |  |  |
|                         | Eyecare Services                                        | \$115.1               |  |  |  |  |
| 142<br><sub>Care</sub>  | Lab Tests/X-rays                                        | \$102.2               |  |  |  |  |
|                         | Hospital Room & Hospital Service                        | \$332.0               |  |  |  |  |
|                         | Convalescent/Nursing Home Care                          | \$43.1                |  |  |  |  |
| edicare:                | Health Insurance Coverage (A<br>• Pop 19-34 • Pop 35-64 | CS)                   |  |  |  |  |
| pulation 65+<br>—       | VA Health Care 0.0<br>0.0                               |                       |  |  |  |  |
| _                       | Medicaid Only 0.1                                       |                       |  |  |  |  |
| licare                  | Medicare Only 0.1<br>0.6                                |                       |  |  |  |  |
| re                      | Direct Purchase Ins 4.7                                 |                       |  |  |  |  |
| _                       | Employer Health Ins                                     | 29.6                  |  |  |  |  |
| id                      | 0% 4% 8% 12% 16% 20% 24% 28% 32%                        |                       |  |  |  |  |
|                         | Percent                                                 |                       |  |  |  |  |