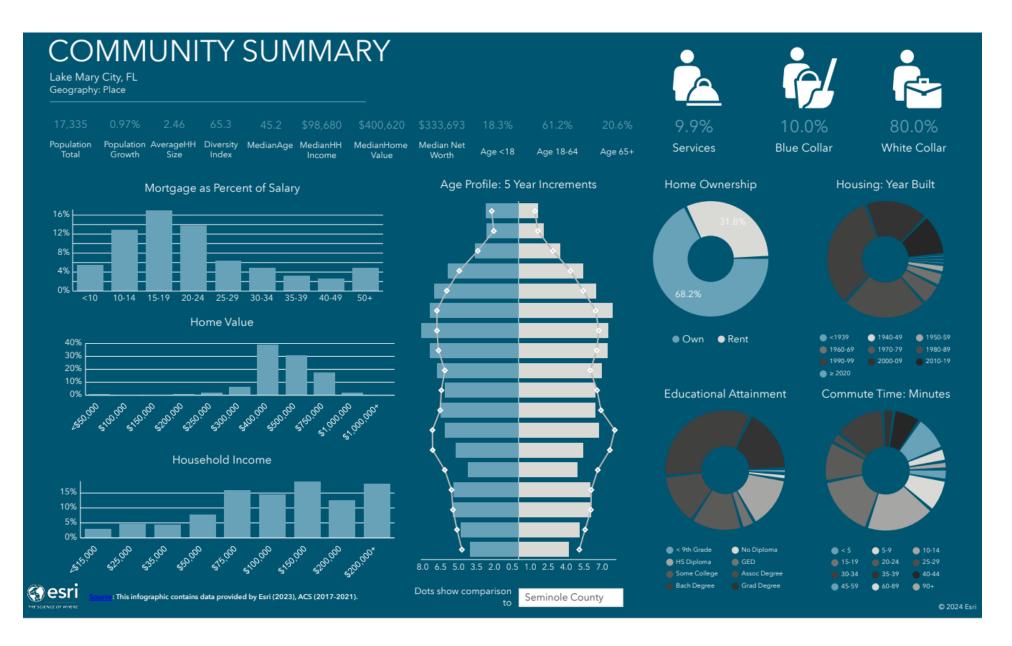

### **AREA OVERVIEW**

**FranklinStreet** 

| Health Care & Insurance<br>Lake Mary City, FL<br>Geography: Place |                                                                                                    |                                  |                 |                                          |      | Health Care Expenditure |                                    | Heal<br>Blue C   |
|-------------------------------------------------------------------|----------------------------------------------------------------------------------------------------|----------------------------------|-----------------|------------------------------------------|------|-------------------------|------------------------------------|------------------|
|                                                                   |                                                                                                    |                                  |                 |                                          |      |                         | \$6,390<br>Annual Health Insurance | Physic           |
| υ.                                                                |                                                                                                    |                                  |                 |                                          |      |                         | Expenditures                       | Dental           |
| Has One Type Of                                                   | 18.2                                                                                               | 12.7                             | 37.3            | 7.8                                      |      |                         |                                    | Eyeca            |
| Health Insurance                                                  |                                                                                                    |                                  |                 |                                          |      |                         | \$3,142<br>Medical Care            | Lab Te<br>Hospit |
| i i                                                               | 21.5                                                                                               | 17.4                             | 43.3            | 17.9                                     | 0/   |                         | Medical Gale                       | Conva            |
| Population (ACS)                                                  | 21.5                                                                                               | 17.4                             | 43.3            | 17.9                                     | %    |                         |                                    | Hea              |
| No Health<br>Insurance                                            | 0.5                                                                                                | 4.2                              | 3.4             | 0.7                                      |      | İ                       | Medicare:<br>Population 65+        | 1100             |
| Population Age                                                    | 19<                                                                                                | 19-34                            | 35-64           | 65+                                      |      | 1,18<br>Medicare        | 35<br>Dnly                         |                  |
| Population                                                        |                                                                                                    | Exer                             | cise (Percent o | f Adults)                                |      | 408                     |                                    |                  |
| 16                                                                | 6,742                                                                                              |                                  |                 | 54.0%                                    |      |                         | ch & Medicare                      |                  |
|                                                                   | ian Noninstitutionalized<br>ulation (ACS)                                                          | 1                                |                 | Exercise at home<br>times per week       | e 2+ | 405<br>Employer         | & Medicare                         | Dire             |
|                                                                   | urce: This infographic contains<br>ACS (2017-2021), Esri-U.S. BL<br>R-Simmons (2023).<br>2024 Esri | data provided<br>S (2023), Esri- | 50              | 14.0%<br>Exercise at club times per week | 2+   | 107<br>Medicare         | & Medicaid                         | Empl             |

| nditure                 | Health Care (Consumer Spending)                         | Annual<br>Expenditure |  |  |  |  |
|-------------------------|---------------------------------------------------------|-----------------------|--|--|--|--|
|                         | Blue Cross/Blue Shield                                  | \$1,755.1             |  |  |  |  |
| 390<br>Health Insurance | Medicare Payments                                       | \$1,260.0             |  |  |  |  |
|                         | Physician Services                                      | \$368.6               |  |  |  |  |
| tures                   | Dental Services                                         | \$597.1               |  |  |  |  |
|                         | Eyecare Services                                        | \$115.1               |  |  |  |  |
| 142<br><sub>Care</sub>  | Lab Tests/X-rays                                        | \$102.2               |  |  |  |  |
|                         | Hospital Room & Hospital Service                        | \$332.0               |  |  |  |  |
|                         | Convalescent/Nursing Home Care                          | \$43.1                |  |  |  |  |
| edicare:                | Health Insurance Coverage (A<br>• Pop 19-34 • Pop 35-64 | CS)                   |  |  |  |  |
| pulation 65+<br>—       | VA Health Care 0.0<br>0.0                               |                       |  |  |  |  |
| _                       | Medicaid Only 0.1                                       |                       |  |  |  |  |
| licare                  | Medicare Only 0.1<br>0.6                                |                       |  |  |  |  |
| re                      | Direct Purchase Ins 4.7                                 |                       |  |  |  |  |
| _                       | Employer Health Ins                                     | 29.6                  |  |  |  |  |
| id                      | 0% 4% 8% 12% 16% 20% 24% 28% 32%                        |                       |  |  |  |  |
|                         | Percent                                                 |                       |  |  |  |  |