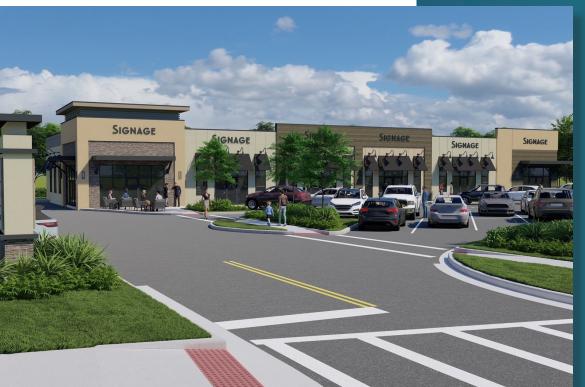

FOR LEASE/BUILD-TO-SUIT 2,000 - 9,000 SF Available MEDICAL OFFICE/ RETAIL

GNAGE

RINEHART POINTE 683 Rinehart Road, Lake Mary, FL 32746

FranklinStreet

SIGNAGE

SCOTT EDWARDS | Director Scott.Edwards@FranklinSt.com | 407.458.5404

#### **PROPERTY HIGHLIGHTS**

Rinehart Pointe provides you an opportunity to Lease Medical/ Office or Retail Storefront in Lake Mary's vibrant, hospital adjacent corridor. Up to 9,000 SF will be available, set to be delivered Q1, 2025. The site has ample parking, visibility and exposure right on Rinehart Road which hosts an annual average daily traffic count of 27,500! Less than 0.5 miles from Interstate 4 and 2 miles from State Road 417, the accessibility is notable.

- Medical/Office or Retail Storefront for Lease
- 2,000 9,000 RSF Available
- Delivery Estimated to be Q1, 2025
- Notable access to Interstate 4, State Road 417
- Fronting Rinehart Road
- 4.5/1,000 parking ratio
- Orlando Health Hospital adjacent
- Zoned Commercial (approved uses to include but not limited to: Medical, Office, Retail)