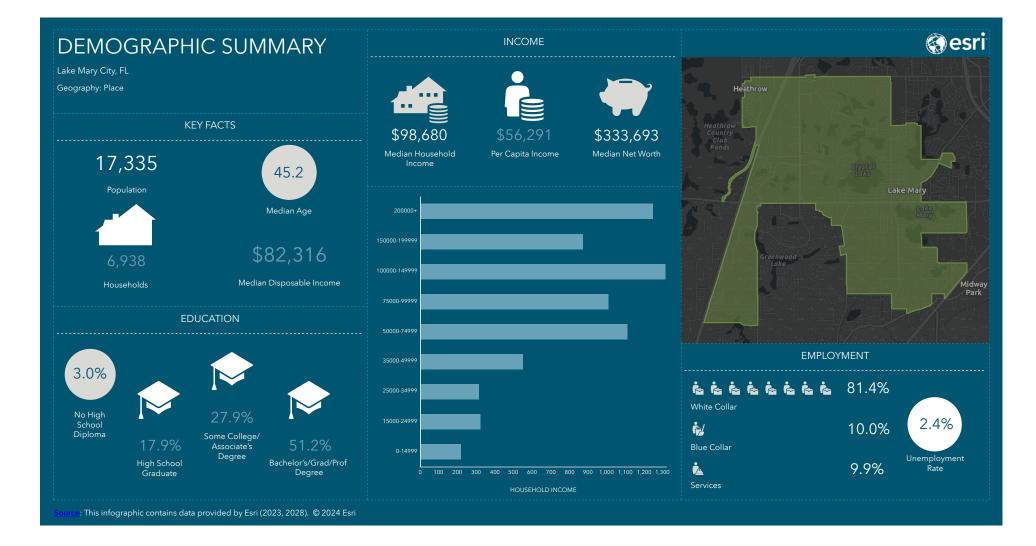

### **PROPERTY SUMMARY**

#### AREA DEMOGRAPHICS

|                       | 1 MILE    | 3 MILE    | 5 MILE    |  |
|-----------------------|-----------|-----------|-----------|--|
| Population            | 7,453     | 66,007    | 131,351   |  |
| Total<br>Households   | 3,134     | 26,517    | 50,582    |  |
| Average Income        | \$121,345 | \$106,872 | \$103,108 |  |
| Median Age            | 42.1      | 40.6      | 40        |  |
| Daytime<br>Population | 10,117    | 44,681    | 73,255    |  |