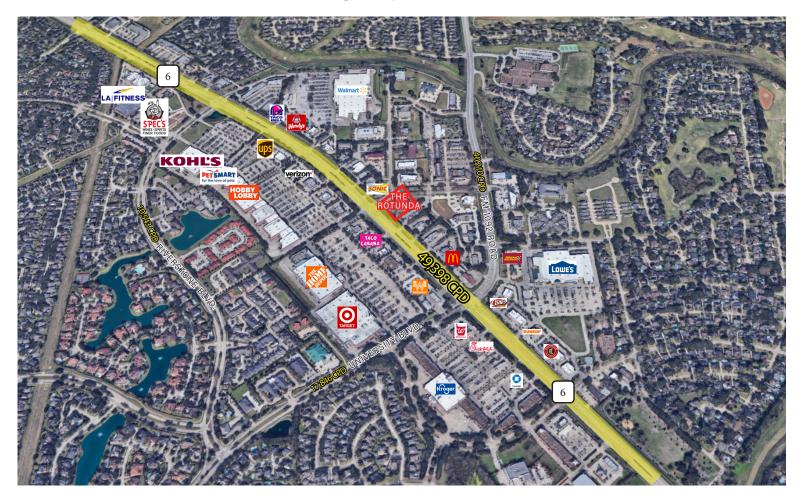

#### **Building Amenities:**

- 51,179 SF three story medical office building
- Tenants include Texas Children's Pediatrics, and US Oral Surgery Management
- Signage opportunity visible on Highway 6
- Within 5 miles from UTMB Health Hospital, Houston Methodist Sugar Land Hospital, and United Memorial Medical Center
- 15 miles from The Texas Medical Center