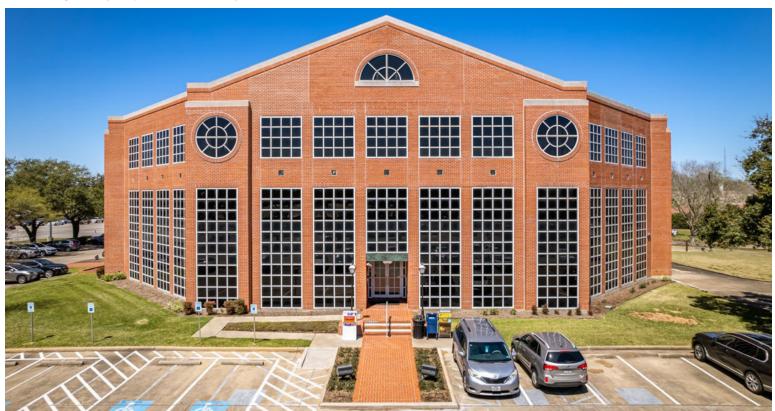

# **The Rotunda Building**

5819 Highway 6 | Missouri City, TX 77459

#### **Building Amenities:**

- 51,179 SF three story medical office building
- Tenants include Texas Children's Pediatrics, and US Oral Surgery Management
- Signage opportunity visible on Highway 6
- Within 5 miles from UTMB Health Hospital, Houston Methodist Sugar Land Hospital, and United Memorial Medical Center
- 15 miles from The Texas Medical Center