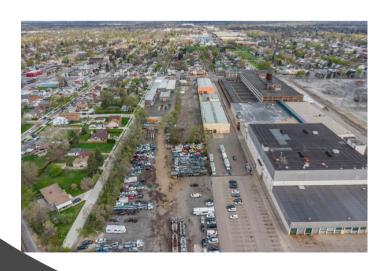

on. All measurements are approximate buyer agent to verify.



# NICK JAAFAR REALTOR® 313-706-7011 njaafar@kw.com

www.nickjaafar.com



#### PROPERTY OUTLINE & INFORMATION

#### PROPERTY INFORMATION

SITE

Type: Vacant land

Year Built: 1927

Lot size: 65,340 sqft

Acres: 1.5 acres

Zoning: Commercial

**Current Use:** Commercial

#### **HIGHLIGHTS**

- This property features an acre & half and would be ideal for a tow truck company, truck stop, dispatch, etc.
- The landlord is willing to build a trailer for the right terms.
- Amazing opportunity to lease this plot of land!

NICK
JAAFAR &
ASSOCIATES

### **PLOT OF LAND FOR LEASE**

#### 14321 W WARREN AVE, DEARBORN, MI 48126













#### **PHOTOS**

### **PLOT OF LAND FOR LEASE**

#### 14321 W WARREN AVE, DEARBORN, MI 48126













#### **PHOTOS**