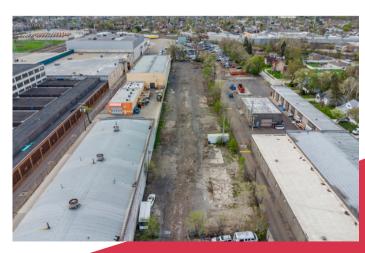

## \$4,000.00/MONTH

Amazing opportunity to lease this plot of land! This property features an acre & half and would be ideal for a tow truck company, truck stop, dispatch, etc. The landlord is willing to build a trailer for the right terms. Contact me for more information. All measurements are approximate buyer agent to verify.

#### PROPERTY OUTLINE & INFORMATION

#### **HIGHLIGHTS**

- This property features an acre & half and would be ideal for a tow truck company, truck stop, dispatch, etc.
- The landlord is willing to build a trailer for the right terms.
- Amazing opportunity to lease this plot of land!