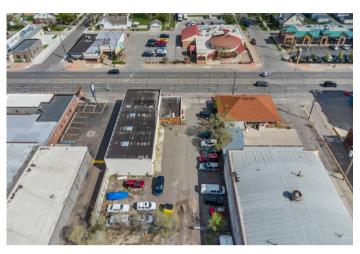

#### PROPERTY OUTLINE & INFORMATION

#### PROPERTY INFORMATION

SITE

Type: Vacant land

Year Built: 1927

Lot size: 65,340 sqft

Acres: 1.5 acres

Zoning: Commercial

**Current Use:** Commercial

#### 14321 W WARREN AVE, DEARBORN, MI 48126