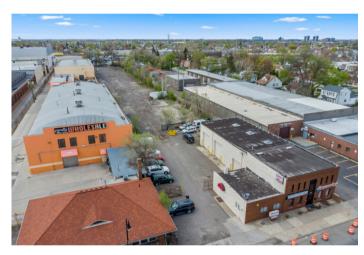

tion. All measurements are approximate buyer agent to verify.



# NICK JAAFAR REALTOR® 313-706-7011 njaafar@kw.com

www.nickjaafar.com



#### PROPERTY OUTLINE & INFORMATION

#### PROPERTY INFORMATION

SITE

Type: Vacant land

Year Built: 1927

Lot size: 65,340 sqft

Acres: 1.5 acres

Zoning: Commercial

**Current Use:** Commercial

#### **HIGHLIGHTS**

- This property features an acre & half and would be ideal for a tow truck company, truck stop, dispatch, etc.
- The landlord is willing to build a trailer for the right terms.
- Amazing opportunity to lease this plot of land!

NICK
JAAFAR &
ASSOCIATES

### **PLOT OF LAND FOR LEASE**

#### 14321 W WARREN AVE, DEARBORN, MI 48126













#### **PHOTOS**

### **PLOT OF LAND FOR LEASE**

#### 14321 W WARREN AVE, DEARBORN, MI 48126













#### **PHOTOS**