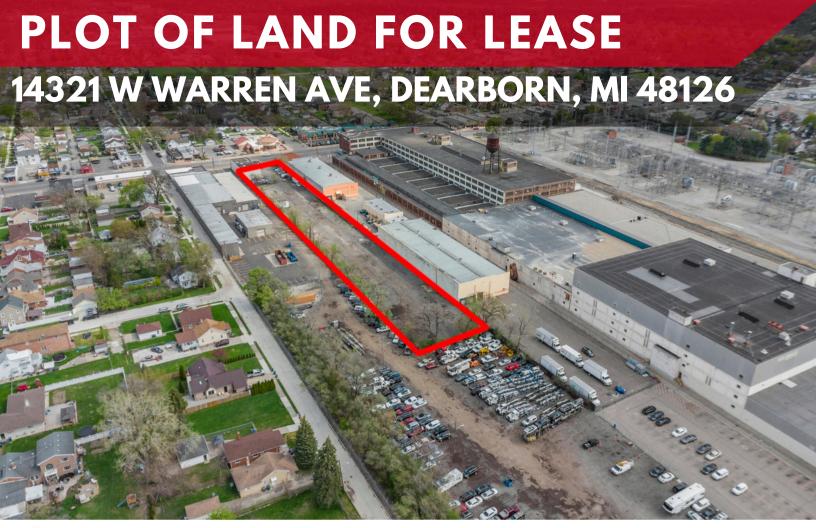

## \$4,000.00/MONTH

Amazing opportunity to lease this plot of land! This property features an acre & half and would be ideal for a tow truck company, truck stop, dispatch, etc. The landlord is willing to build a trailer for the right terms. Contact me for more information. All measurements are approximate buyer agent to verify.

#### PROPERTY OUTLINE & INFORMATION

#### PROPERTY INFORMATION

SITE

Type: Vacant land

Year Built: 1927

Lot size: 65,340 sqft

Acres: 1.5 acres

Zoning: Commercial

**Current Use:** Commercial

#### **HIGHLIGHTS**

- This property features an acre & half and would be ideal for a tow truck company, truck stop, dispatch, etc.
- The landlord is willing to build a trailer for the right terms.
- Amazing opportunity to lease this plot of land!

### **PLOT OF LAND FOR LEASE**

#### 14321 W WARREN AVE, DEARBORN, MI 48126