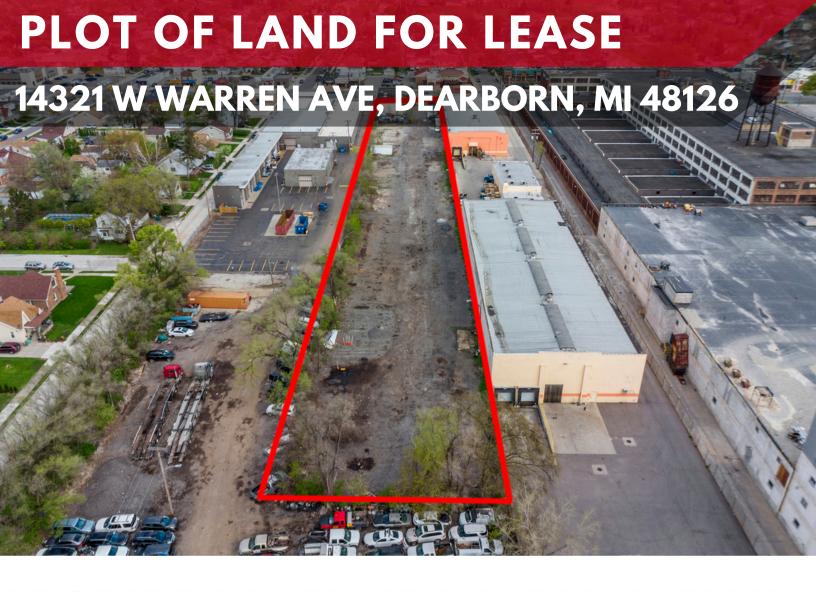

## \$4,000.00/MONTH

Amazing opportunity to lease this plot of land! This property features an acre & half and would be ideal for a tow truck company, truck stop, dispatch, etc. The landlord is willing to build a trailer for the right terms. Contact me for more information. All measurements are approximate buyer agent to verify.

#### PROPERTY OUTLINE & INFORMATION

#### PROPERTY INFORMATION

SITE

Type: Vacant land

Year Built: 1927

Lot size: 65,340 sqft

Acres: 1.5 acres

Zoning: Commercial

**Current Use:** Commercial

#### **HIGHLIGHTS**

- This property features an acre & half and would be ideal for a tow truck company, truck stop, dispatch, etc.
- The landlord is willing to build a trailer for the right terms.
- Amazing opportunity to lease this plot of land!

### **PLOT OF LAND FOR LEASE**

#### 14321 W WARREN AVE, DEARBORN, MI 48126