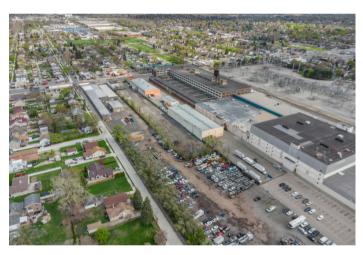

mation. All measurements are approximate buyer agent to verify.



# NICK JAAFAR REALTOR® 313-706-7011 njaafar@kw.com

www.nickjaafar.com



#### PROPERTY OUTLINE & INFORMATION

#### PROPERTY INFORMATION

SITE

Type: Vacant land

Year Built: 1927

Lot size: 65,340 sqft

Acres: 1.5 acres

Zoning: Commercial

**Current Use:** Commercial

#### **HIGHLIGHTS**

- This property features an acre & half and would be ideal for a tow truck company, truck stop, dispatch, etc.
- The landlord is willing to build a trailer for the right terms.
- Amazing opportunity to lease this plot of land!

NICK
JAAFAR &
ASSOCIATES

### **PLOT OF LAND FOR LEASE**

#### 14321 W WARREN AVE, DEARBORN, MI 48126













#### **PHOTOS**

### **PLOT OF LAND FOR LEASE**

#### 14321 W WARREN AVE, DEARBORN, MI 48126













#### **PHOTOS**