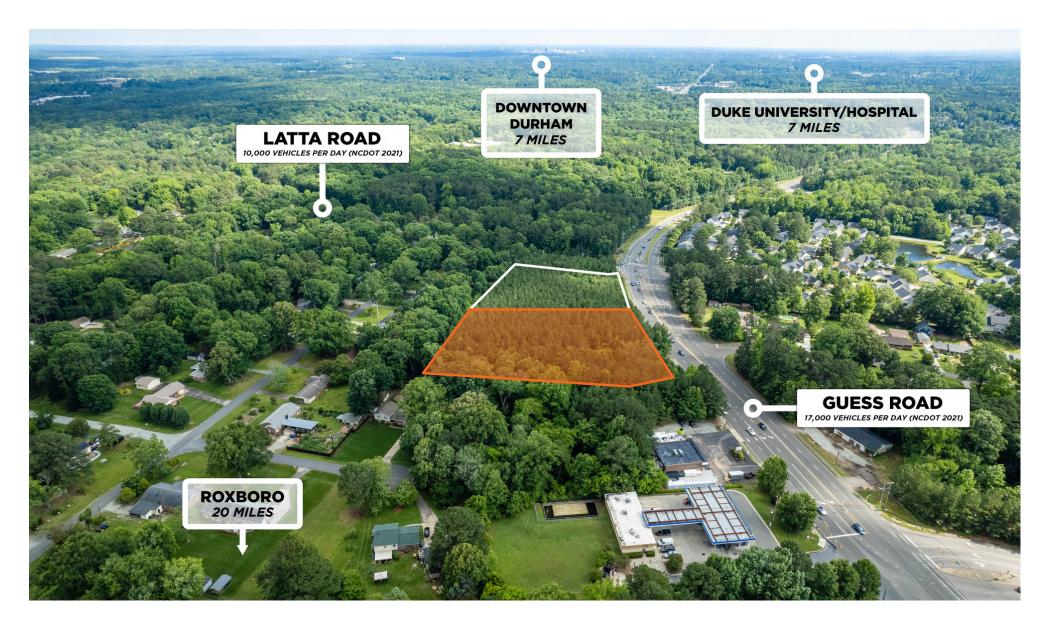

## **PROPERTY HIGHLIGHTS**

• Located just minutes from I-85 (4 miles), downtown Durham (7 miles), Duke University and Hospital (7 miles), and Roxboro (20 miles)