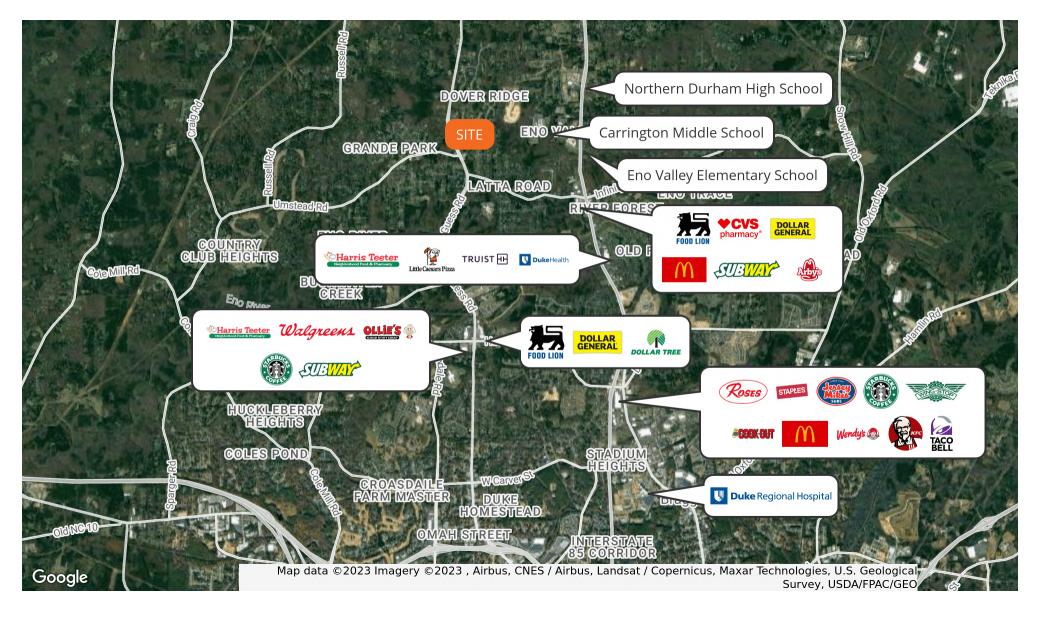

:     | RS-20                  |
| APN:        | 182691, 182690, 182689 |
| SALE PRICE: | \$1,500,000            |

### **PROPERTY OVERVIEW**

SVN | Real Estate Associates is pleased to present for sale  $\pm 3.72$  acres located at the corner of Guess Road and Latta Road in north Durham. Consisting of three parcels, this property is prime for redevelopment.

The connecting parcel, totaling ±1.95 acres, is also available for purchase. Please contact Reggie Oakley for more information.

## **PROPERTY HIGHLIGHTS**

• Located just minutes from I-85 (4 miles), downtown Durham (7 miles), Duke University and Hospital (7 miles), and Roxboro (20 miles)

#### REGGIE OAKLEY

O: 919.287.3213 reggie.oakley@svn.com





**U**SVN

REGGIE OAKLEY O: 919.287.3213 reggie.oakley@svn.com

# **RETAILER MAP**



REGGIE OAKLEY

O: 919.287.3213 reggie.oakley@svn.com



# **DEMOGRAPHICS MAP & REPORT**

| POPULATION           | 1 MILE | 3 MILES | 5 MILES |
|----------------------|--------|---------|---------|
| TOTAL POPULATION     | 1,790  | 20,628  | 54,934  |
| AVERAGE AGE          | 47.8   | 41.7    | 41.6    |
| AVERAGE AGE (MALE)   | 44.9   | 39.7    | 39.4    |
| AVERAGE AGE (FEMALE) | 48.5   | 43.8    | 43.1    |

## HOUSEHOLDS & INCOME 1 MILE 3 MILES 5 MILES

| TOTAL HOUSEHOLDS    | 745       | 8,437     | 23,229    |
|---------------------|-----------|-----------|-----------|
| # OF PERSONS PER HH | 2.4       | 2.4       | 2.4       |
| AVERAGE HH INCOME   | \$93,837  | \$83,012  | \$79,774  |
| AVERAGE HOUSE VALUE | \$189,248 | \$220,366 | \$208,681 |

\* Demographic data derived from 202