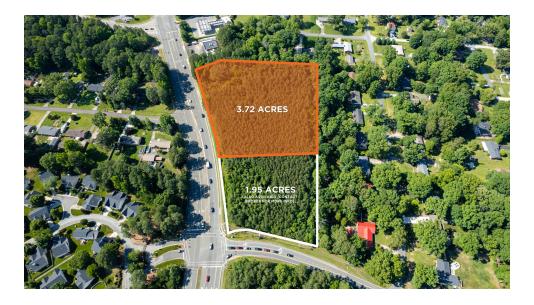

# **3.72 ACRES**

# 1.95 ACRES

(ALSO AVAILABLE, CONTACT BROKER FOR MORE INFO)

FOR SALE

**5010, 5014 & 5022 GUESS ROAD** DURHAM, NC 27712

7

### **PROPERTY OVERVIEW**

SVN | Real Estate Associates is pleased to present for sale  $\pm 3.72$  acres located at the corner of Guess Road and Latta Road in north Durham. Consisting of three parcels, this property is prime for redevelopment.

The connecting parcel, totaling ±1.95 acres, is also available for purchase. Please contact Reggie Oakley for more information.