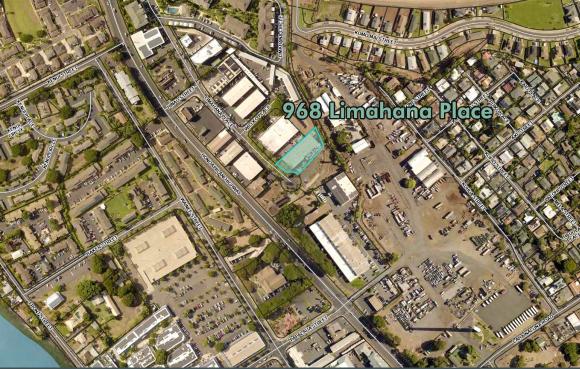

# 968 Limahana Place | Lahaina, HI 96761

M-1 Light Industrial Zoned Lot in Lahaina Town

### **Property Details**

| Property Address | 968 Limahana Place<br>Lahaina, Hawaii 96761 |
|------------------|---------------------------------------------|
| ТМК              | (2) 4-05-07-28                              |
| Area             | 24,018 SF (.55138 Acres)                    |
| Flood Zone       | Х                                           |
| Zoning           | M-1 Light Industrual                        |
| Price            | \$1,700,000                                 |