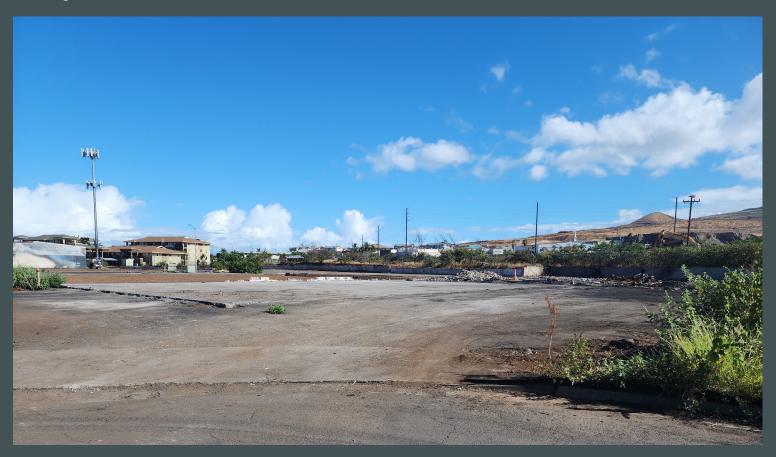

## The Offering

This is a very rare opportunity to purchase a Fee Simple vacant lot in Lahaina Town with Light Industrial Zoning. The parcel is located in the Lahaina "Burn Zone" and is in the final stages of debris removal by the Army Corp of Engineers. The Light Industrial Zoning provides for a broad range of uses, including warehouse, retail and office. The property is located outside of the SMA and Historic Districts.

Property is being sold "As Is, Where is."