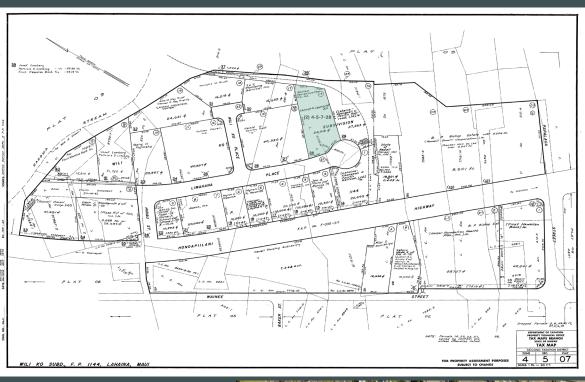

### **Property Details**

| Property Address | 968 Limahana Place<br>Lahaina, Hawaii 96761 |
|------------------|---------------------------------------------|
| ТМК              | (2) 4-05-07-28                              |
| Area             | 24,018 SF (.55138 Acres)                    |
| Flood Zone       | Х                                           |
| Zoning           | M-1 Light Industrual                        |
| Price            | \$1,700,000                                 |

Due to the 2023 wild fires on Maui, some of the buildings on this map no longer exist.