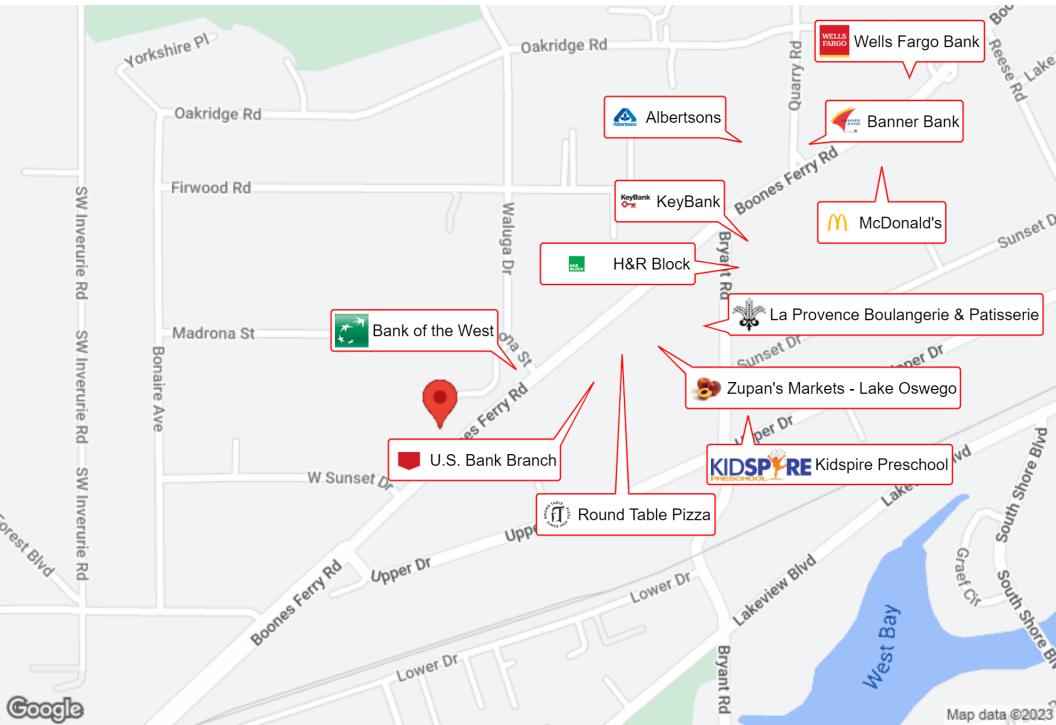

The building sits on one of Lake Oswego's busiest and most important commercial thoroughfares. Roughly 19,000 vehicles per day pass the Sunset Commons site on Boones Ferry. Medical and professional offices stand on either side of the site. Zupan's and Albertsons supermarkets, Rite-Aid, numerous banks, and a dozen restaurants are all within walking distance. Tenants won't have to get in their car in order to dine or run errands! The site is also less than 500 ft from a Trimet bus stop.

### **BUSINESS MAP**

16607 - 16667 BOONES FERRY ROAD, LAKE OSWEGO