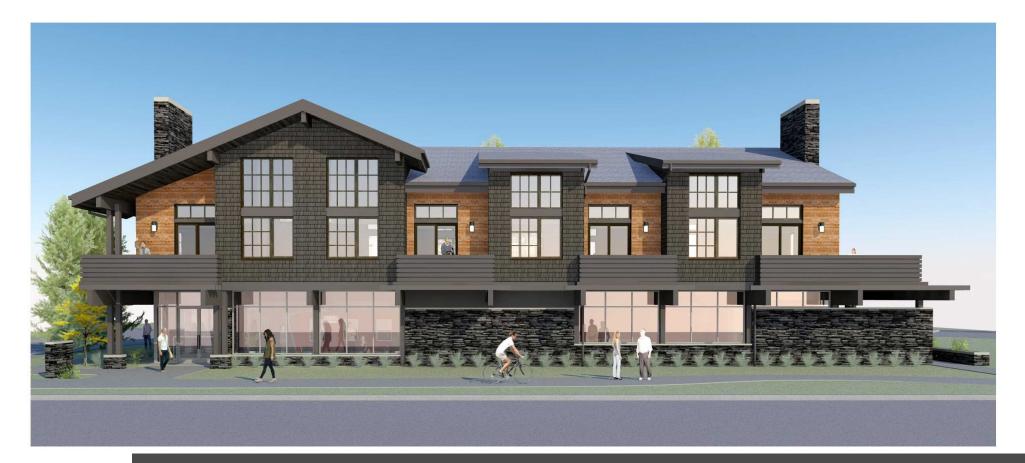

#### **PROPERTY OVERVIEW**

Sunset Commons is an approved mixed-use development in • 1,400 SF basement - use negotiable (not west end Lake Oswego. It will open in 2026 and has 3,392 Sq. Ft. on the ground floor available for office space. Owner will work • with the right tenant on an interior build-to-suit. Owner is open to dividing the space to allow for multiple tenants. There will be a 22 stall parking lot immediately behind the building, shared with the eight residential lofts above. There is a seperate residential entrance.

The building sits on one of Lake Oswego's busiest and most important commercial thoroughfares. Roughly 19,000 vehicles per day pass the Sunset Commons site on Boones Ferry. Medical and professional offices stand on either side of the site. Zupan's and Albertsons supermarkets, Rite-Aid, numerous banks, and a dozen restaurants are all within walking distance. Tenants won't have to get in their car in order to dine or run errands! The site is also less than 500 ft from a Trimet bus stop.

### PROPERTY PHOTOS

16607 - 16667 BOONES FERRY ROAD, LAKE OSWEGO

16607 - 16667 BOONES FERRY ROAD, LAKE OSWEGO

SW BOONES FERRY RD.