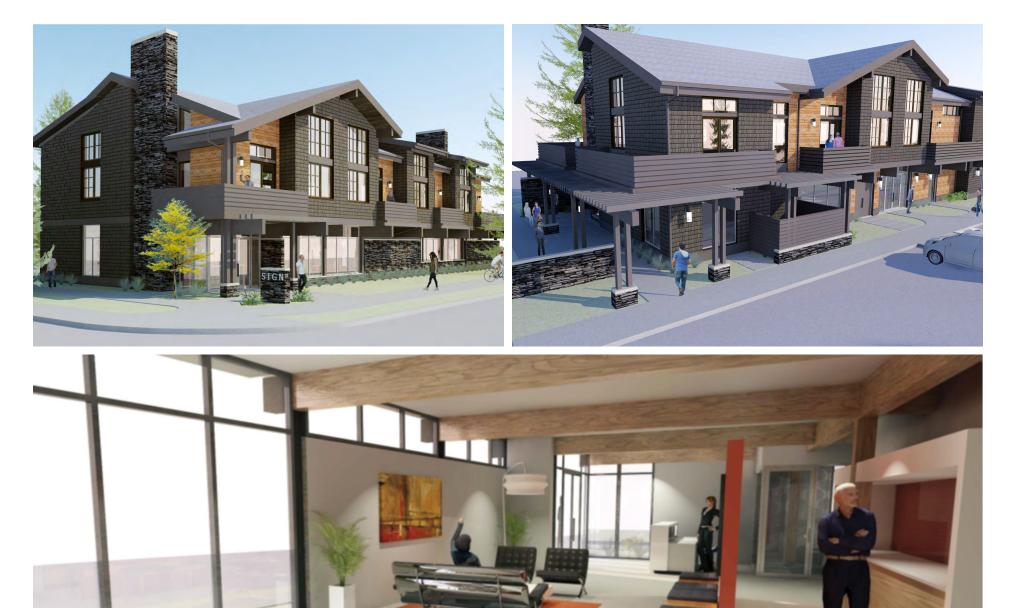

### PROPERTY PHOTOS

16607 - 16667 BOONES FERRY ROAD, LAKE OSWEGO

16607 - 16667 BOONES FERRY ROAD, LAKE OSWEGO

SW BOONES FERRY RD.

### **FLOOR PLAN**

This floor plan shows a single open space with a street entrance, a parking lot entrance, and a courtyard entrance. There are two bathrooms by the parking lot entrance. If divided into suites for multiple tenants, the bathrooms and parking lot entrance will be accessible to all tenants via a shared entry area (see example interior rendering). Depending on the needs of the future tenant(s), additional walls may be added to divide the space further into private offices, conference rooms, or other.