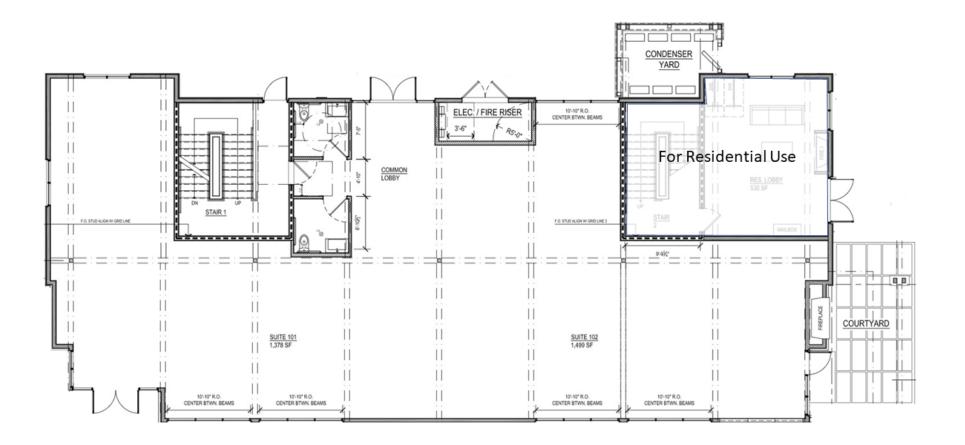

### **FLOOR PLAN**

This floor plan shows a single open space with a street entrance, a parking lot entrance, and a courtyard entrance. There are two bathrooms by the parking lot entrance. If divided into suites for multiple tenants, the bathrooms and parking lot entrance will be accessible to all tenants via a shared entry area (see example interior rendering). Depending on the needs of the future tenant(s), additional walls may be added to divide the space further into private offices, conference rooms, or other.