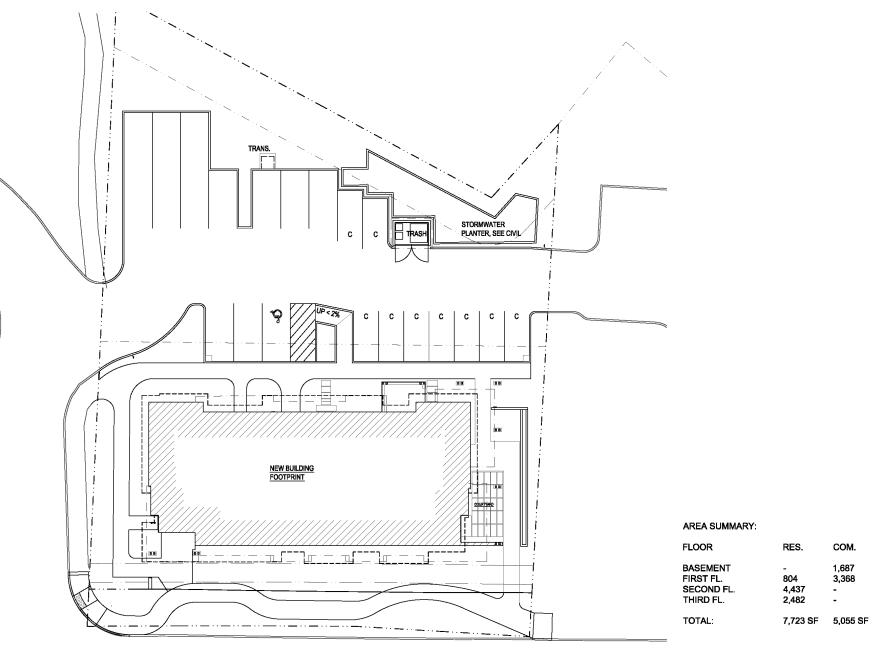

### **FLOOR PLAN**

This floor plan shows a single open space with a street entrance, a parking lot entrance, and a courtyard entrance. There are two bathrooms by the parking lot entrance. If divided into suites for multiple tenants, the bathrooms and parking lot entrance will be accessible to all tenants via a shared entry area (see example interior rendering). Depending on the needs of the future tenant(s), additional walls may be added to divide the space further into private offices, conference rooms, or other.