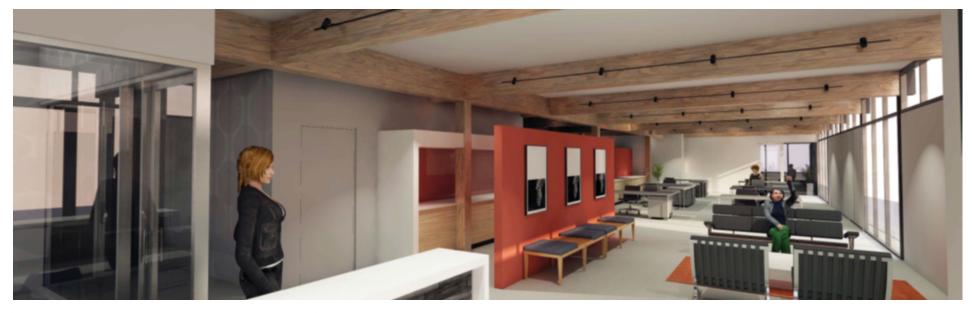

### **FLOOR PLAN**

This floor plan shows a single open space with a street entrance, a parking lot entrance, and a courtyard entrance. There are two bathrooms by the parking lot entrance. If divided into suites for multiple tenants, the bathrooms and parking lot entrance will be accessible to all tenants via a shared entry area (see example interior rendering). Depending on the needs of the future tenant(s), additional walls may be added to divide the space further into private offices, conference rooms, or other.