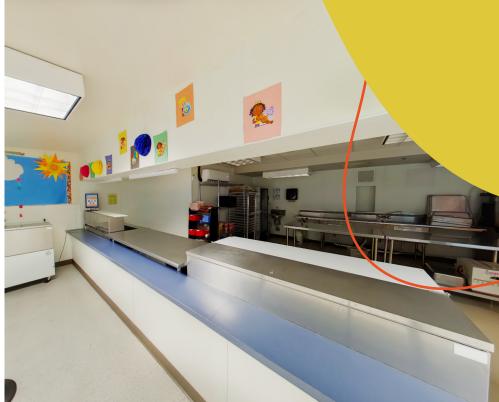

## Entire 1st Floor - 34,150 SF

- 25 Classrooms
- Cafeteria with Warming Kitchen
- Large Multipurpose Room
- 7 Offices
- Ample Storage & Flex Space

Negotiable Sublease Rate

June 30, 2030 Lease Expiration