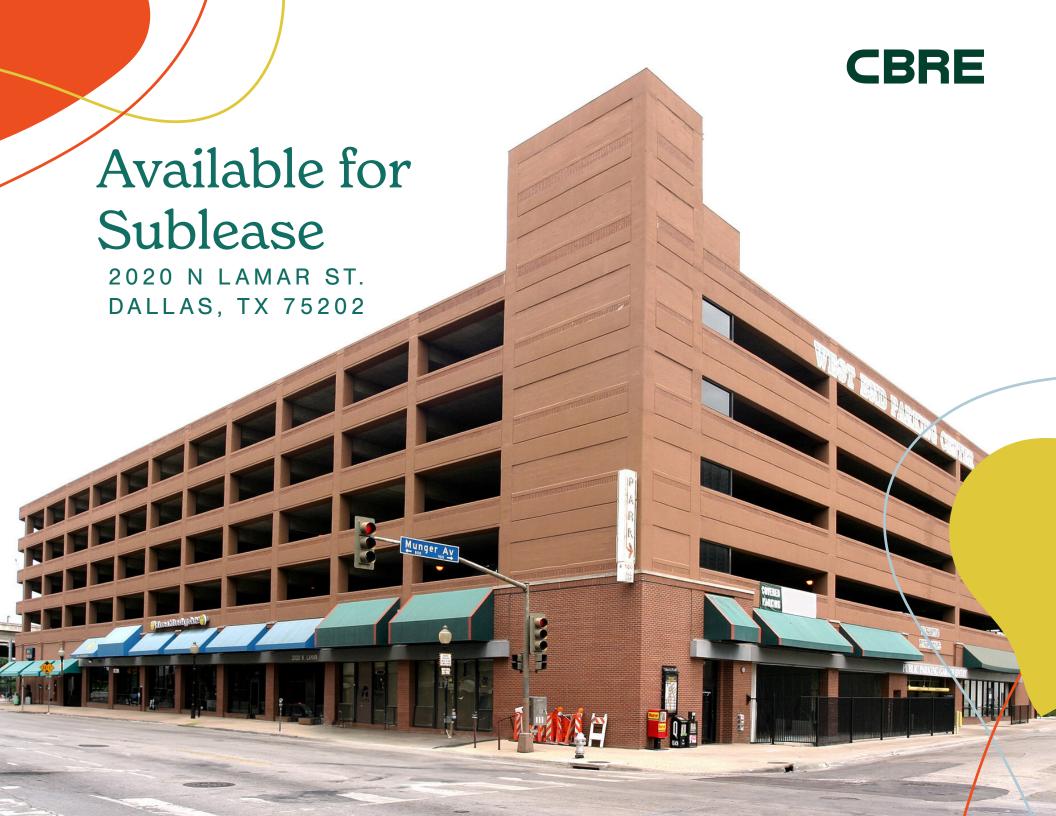

## Space Highlights

## Entire 1st Floor - 34,150 SF

- 25 Classrooms
- Cafeteria with Warming Kitchen
- Large Multipurpose Room
- 7 Offices
- Ample Storage & Flex Space

Negotiable Sublease Rate

June 30, 2030 Lease Expiration

Furniture Negotiable

3.0/1,000 Parking

2020 N LAMAR ST.