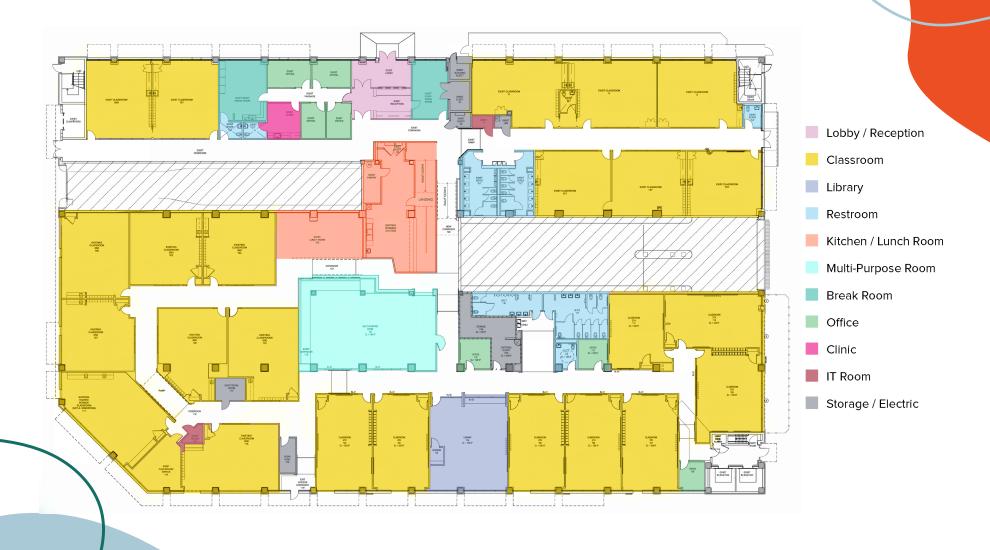

## Floorplan

## Entire 1st Floor - 34,150 SF

- 25 Classrooms
- Cafeteria with Warming Kitchen
- Large Multipurpose Room
- 7 Offices
- Ample Storage & Flex Space

Negotiable Sublease Rate

June 30, 2030 Lease Expiration