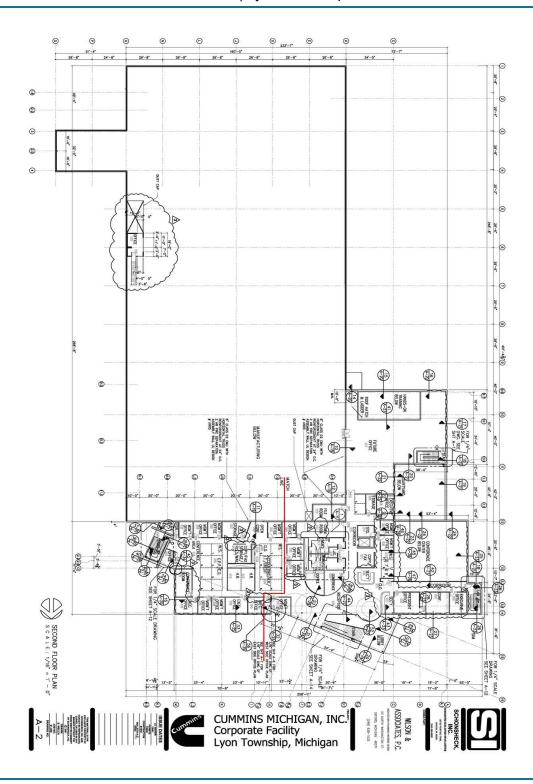

Y HIGHLIGHT**

- Extremely well maintained Flex Office/Industrial building.
- Parking for 177 vehicles, with room to expand.
- 500+/- feet of frontage along I-96.
- 2 Truckwells/2 Docks/4 12'x14' Drive-Ins/25 Tone Crane/ Air Compressor/ Backup Generator
- Electrical: 500 KVA Pad Mounted Transformer/ 2000 Amp MDP/ 480/277 Volt, 3-Phase Service. Warehouse Ceiling Height - 22' - 24' Clear
- Cummins vacating first quarter of 2025.
- Copy link for Property Tour https://youtu.be/Nmt 8Xjxtqs



#### ADDITIONAL PHOTOS: 21810 Clessie Court | Lyon Township, MI 48165





## INTERIOR PHOTOS: 21810 Clessie Court | Lyon Township, MI 48165





















#### FIRST FLOOR PLAN: 21810 Clessie Court | Lyon Township, MI 48165





#### SECOND FLOOR PLAN: 21810 Clessie Court | Lyon Township, MI 48165





#### AERIAL MAP: 21810 Clessie Court | Lyon Township, MI 48165





### RETAILER MAP: 21810 Clessie Court | Lyon Township, MI 48165





## DEMOGRAPHICS MAP & REPORT: 21810 Clessie Court | Lyon Township, MI 48165



| POPULATION                           | 1 MILE    | 3 MILES   | 5 MILES   |
|--------------------------------------|-----------|-----------|-----------|
| Total Population                     | 528       | 15,809    | 74,357    |
| Average Age                          | 41.7      | 38.4      | 39.2      |
| Average Age (Male)                   | 33.3      | 36.7      | 39.2      |
| Average Age (Female)                 | 48.4      | 39.0      | 38.6      |
|                                      |           |           |           |
| HOUSEHOLDS & INCOME                  |