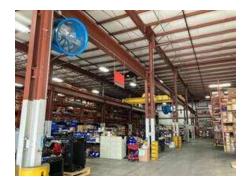

0 SF Warehouse)

Year Built: 2002

Parking: 177 Spaces w/ room to

expand

Zoning: I-1 Light Industrial

Parcel No. Part of 21-02-376-021

#### **PROPERTY HIGHLIGHT**

- Extremely well maintained Flex Office/Industrial building.
- Parking for 177 vehicles, with room to expand.
- 500+/- feet of frontage along I-96.
- 2 Truckwells/2 Docks/4 12'x14' Drive-Ins/25 Tone Crane/ Air Compressor/ Backup Generator
- Electrical: 500 KVA Pad Mounted Transformer/ 2000 Amp MDP/ 480/277 Volt, 3-Phase Service. Warehouse Ceiling Height - 22' - 24' Clear
- Cummins vacating first quarter of 2025.
- Copy link for Property Tour https://youtu.be/Nmt 8Xjxtqs



#### ADDITIONAL PHOTOS: 21810 Clessie Court | Lyon Township, MI 48165





## INTERIOR PHOTOS: 21810 Clessie Court | Lyon Township, MI 48165





















#### FIRST FLOOR PLAN: 21810 Clessie Court | Lyon Township, MI 48165





#### SECOND FLOOR PLAN: 21810 Clessie Court | Lyon Township, MI 48165





#### AERIAL MAP: 21810 Clessie Court | Lyon Township, MI 48165





### RETAILER MAP: 21810 Clessie Court | Lyon Township, MI 48165





## DEMOGRAPHICS MAP & REPORT: 21810 Clessie Court | Lyon Township, MI 48165



| POPULATION                           | 1 MILE    | 3 MILES   | 5 MILES   |
|--------------------------------------|-----------|-----------|-----------|
| Total Population                     | 528       | 15,809    | 74,357    |
| Average Age                          | 41.7      | 38.4      | 39.2      |
| Average Age (Male)                   | 33.3      | 36.7      | 39.2      |
| Average Age (Female)                 | 4