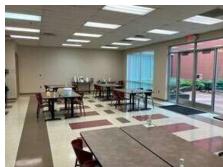

4,000 SF Warehouse)

Year Built: 2002

Parking: 177 Spaces w/ room to

expand

Zoning: I-1 Light Industrial

Parcel No. Part of 21-02-376-021

#### **PROPERTY HIGHLIGHT**

- Extremely well maintained Flex Office/Industrial building.
- Parking for 177 vehicles, with room to expand.
- 500+/- feet of frontage along I-96.
- 2 Truckwells/2 Docks/4 12'x14' Drive-Ins/25 Tone Crane/ Air Compressor/ Backup Generator
- Electrical: 500 KVA Pad Mounted Transformer/ 2000 Amp MDP/ 480/277 Volt, 3-Phase Service. Warehouse Ceiling Height - 22' - 24' Clear
- Cummins vacating first quarter of 2025.
- Copy link for Property Tour https://youtu.be/Nmt 8Xjxtqs



#### ADDITIONAL PHOTOS: 21810 Clessie Court | Lyon Township, MI 48165





## INTERIOR PHOTOS: 21810 Clessie Court | Lyon Township, MI 48165





















#### FIRST FLOOR PLAN: 21810 Clessie Court | Lyon Township, MI 48165





#### SECOND FLOOR PLAN: 21810 Clessie Court | Lyon Township, MI 48165





#### AERIAL MAP: 21810 Clessie Court | Lyon Township, MI 48165





### RETAILER MAP: 21810 Clessie Court | Lyon Township, MI 48165





## DEMOGRAPHICS MAP & REPORT: 21810 Clessie Court | Lyon Township, MI 48165



| POPULATION                           | 1 MILE    | 3 MILES   | 5 MILES   |
|--------------------------------------|-----------|-----------|-----------|
| Total Population                     | 528       | 15,809    | 74,357    |
| Average Age                          | 41.7      | 38.4      | 39.2      |
| Average Age (Male)                   | 33.3      | 36.7      | 39.2      |
| Average Age (Female)