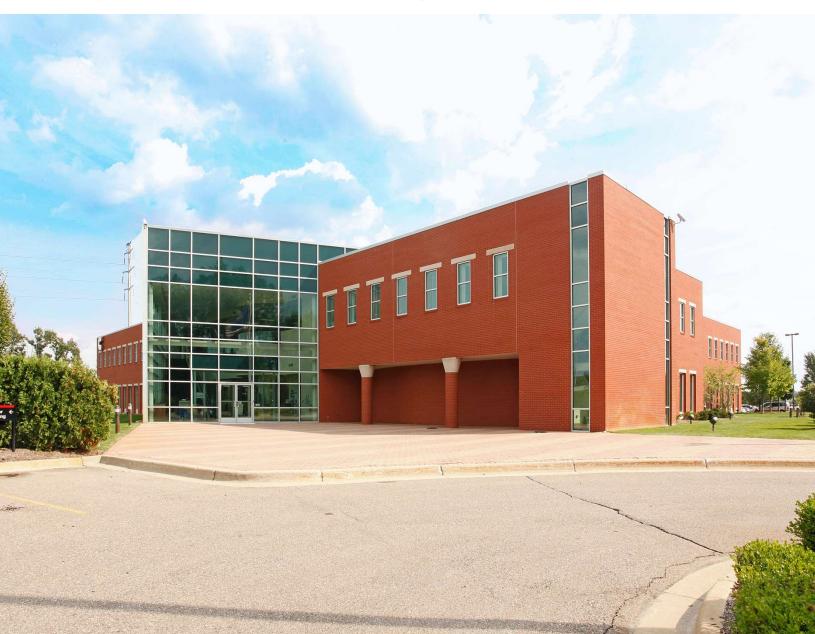

#### OFFERING SUMMARY: 21810 Clessie Court | Lyon Township, MI 48165

#### **PROPERTY OVERVIEW**

Office Flex Building totaling 99,031 sf located in Lyon Township. Excellent visibility along 196 and only a few miles from the interchanges at Milford & Wixom Roads, this well located property makes for an outstanding headquarters for any automotive company, major supplier or other industrial businesses wanting to establish themselves in one of the fastest growing communities in Southeast Michigan.

#### OFFERING SUMMARY

Lease Rate: \$10.75/SF, NNN

Total Building 99,031 SF Size: 94,000 SF Warehouse)

Year Built: 2002

Parking: 177 Spaces w/ room to

expand

Zoning: I-1 Light Industrial

Parcel No. Part of 21-02-376-021