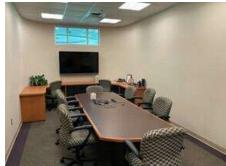

ize: 94,000 SF Warehouse)

Year Built: 2002

Parking: 177 Spaces w/ room to

expand

Zoning: I-1 Light Industrial

Parcel No. Part of 21-02-376-021

#### **PROPERTY HIGHLIGHT**

- Extremely well maintained Flex Office/Industrial building.
- Parking for 177 vehicles, with room to expand.
- 500+/- feet of frontage along I-96.
- 2 Truckwells/2 Docks/4 12'x14' Drive-Ins/25 Tone Crane/ Air Compressor/ Backup Generator
- Electrical: 500 KVA Pad Mounted Transformer/ 2000 Amp MDP/ 480/277 Volt, 3-Phase Service. Warehouse Ceiling Height - 22' - 24' Clear
- Cummins vacating first quarter of 2025.
- Copy link for Property Tour https://youtu.be/Nmt 8Xjxtqs



#### ADDITIONAL PHOTOS: 21810 Clessie Court | Lyon Township, MI 48165





## INTERIOR PHOTOS: 21810 Clessie Court | Lyon Township, MI 48165





















#### FIRST FLOOR PLAN: 21810 Clessie Court | Lyon Township, MI 48165





#### SECOND FLOOR PLAN: 21810 Clessie Court | Lyon Township, MI 48165





#### AERIAL MAP: 21810 Clessie Court | Lyon Township, MI 48165





### RETAILER MAP: 21810 Clessie Court | Lyon Township, MI 48165





## DEMOGRAPHICS MAP & REPORT: 21810 Clessie Court | Lyon Township, MI 48165



| POPULATION                           | 1 MILE    | 3 MILES   | 5 MILES   |
|--------------------------------------|-----------|-----------|-----------|
| Total Population                     | 528       | 15,809    | 74,357    |
| Average Age                          | 41.7      | 38.4      | 39.2      |
| Average Age (Male)                   | 33.3      | 36.7      | 39.2      |
| Average Age (Female)