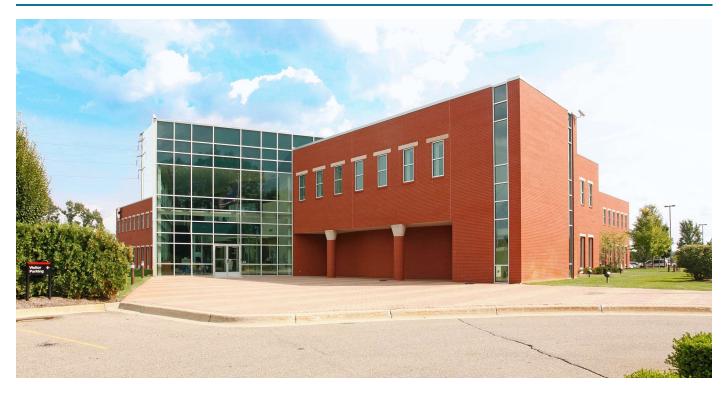

## 21810 CLESSIE COURT

Lyon Township, MI 48165



# **FOR LEASE**

248.476.3700

**EXCLUSIVELY LISTED BY:** 

MARK SZERLAG

Senior Partner

mszerlag@thomasduke.com



#### OFFERING SUMMARY: 21810 Clessie Court | Lyon Township, MI 48165



#### **PROPERTY OVERVIEW**

Office Flex Building totaling 99,031 sf located in Lyon Township. Excellent visibility along 196 and only a few miles from the interchanges at Milford & Wixom Roads, this well located property makes for an outstanding headquarters for any automotive company, major supplier or other industrial businesses wanting to establish themselves in one of the fastest growing communities in Southeast Michigan.

#### OFFERING SUMMARY

Lease Rate: \$10.75/SF, NNN

Total Building 99,031 SF Size: 94,000 SF Warehouse)

Year Built: 2002

Parking: 177 Spaces w/ room to

expand

Zoning: I-1 Light Industrial

Parcel No. Part of 21-02-376-021

#### **PROPERTY HIGHLIGHT**

- Extremely well maintained Flex Office/Industrial building.
- Parking for 177 vehicles, with room to expand.
-