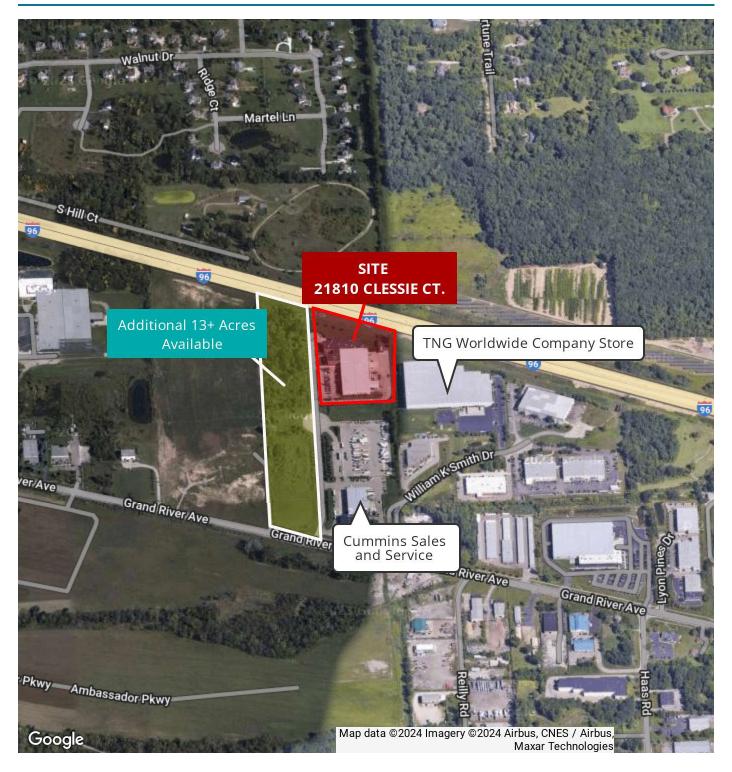

ilding.
- Parking for 177 vehicles, with room to expand.
- 500+/- feet of frontage along I-96.
- 2 Truckwells/2 Docks/4 12'x14' Drive-Ins/25 Tone Crane/ Air Compressor/ Backup Generator
- Electrical: 500 KVA Pad Mounted Transformer/ 2000 Amp MDP/ 480/277 Volt, 3-Phase Service. Warehouse Ceiling Height - 22' - 24' Clear
- Cummins vacating first quarter of 2025.
- Copy link for Property Tour https://youtu.be/Nmt 8Xjxtqs



#### ADDITIONAL PHOTOS: 21810 Clessie Court | Lyon Township, MI 48165





## INTERIOR PHOTOS: 21810 Clessie Court | Lyon Township, MI 48165





















#### FIRST FLOOR PLAN: 21810 Clessie Court | Lyon Township, MI 48165





#### SECOND FLOOR PLAN: 21810 Clessie Court | Lyon Township, MI 48165





#### AERIAL MAP: 21810 Clessie Court | Lyon Township, MI 48165





### RETAILER MAP: 21810 Clessie Court | Lyon Township, MI 48165





## DEMOGRAPHICS MAP & REPORT: 21810 Clessie Court | Lyon Township, MI 48165



| POPULATION                           | 1 MILE    | 3 MILES   | 5 MILES   |
|--------------------------------------|-----------|-----------|-----------|
| Total Population                     | 528       | 15,809    | 74,357    |
| Average Age                          | 41.7      | 38.4      | 39.2      |
| Average Age (Male)                   | 33.3      | 36.7      | 39.2      |
| Average Age (Female)                 | 48.4      | 39.0      | 38.6      |
|                                      |           |           |           |
| HOUSEHOLDS & INCOME                  | 1 MILE    | 3 MILES   | 5 MILES   |
| Total Households