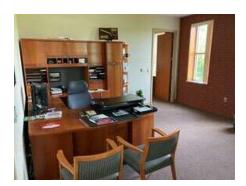

94,000 SF Warehouse)

Year Built: 2002

Parking: 177 Spaces w/ room to

expand

Zoning: I-1 Light Industrial

Parcel No. Part of 21-02-376-021

#### **PROPERTY HIGHLIGHT**

- Extremely well maintained Flex Office/Industrial building.
- Parking for 177 vehicles, with room to expand.
- 500+/- feet of frontage along I-96.
- 2 Truckwells/2 Docks/4 12'x14' Drive-Ins/25 Tone Crane/ Air Compressor/ Backup Generator
- Electrical: 500 KVA Pad Mounted Transformer/ 2000 Amp MDP/ 480/277 Volt, 3-Phase Service. Warehouse Ceiling Height - 22' - 24' Clear
- Cummins vacating first quarter of 2025.
- Copy link for Property Tour https://youtu.be/Nmt 8Xjxtqs



#### ADDITIONAL PHOTOS: 21810 Clessie Court | Lyon Township, MI 48165





## INTERIOR PHOTOS: 21810 Clessie Court | Lyon Township, MI 48165





















#### FIRST FLOOR PLAN: 21810 Clessie Court | Lyon Township, MI 48165





#### SECOND FLOOR PLAN: 21810 Clessie Court | Lyon Township, MI 48165





#### AERIAL MAP: 21810 Clessie Court | Lyon Township, MI 48165





### RETAILER MAP: 21810 Clessie Court | Lyon Township, MI 48165





## DEMOGRAPHICS MAP & REPORT: 21810 Clessie Court | Lyon Township, MI 48165



| POPULATION                           | 1 MILE    | 3 MILES   | 5 MILES   |
|--------------------------------------|-----------|-----------|-----------|
| Total Population                     | 528       | 15,809    | 74,357    |
| Average Age                          | 41.7      | 38.4      | 39.2      |
| Average Age (Male)                   | 33.3      | 36.7      | 39.2      |
| Average Age (Female)