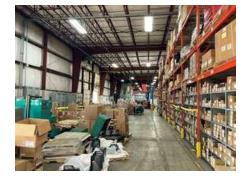

Warehouse)

Year Built: 2002

Parking: 177 Spaces w/ room to

expand

Zoning: I-1 Light Industrial

Parcel No. Part of 21-02-376-021

#### **PROPERTY HIGHLIGHT**

- Extremely well maintained Flex Office/Industrial building.
- Parking for 177 vehicles, with room to expand.
- 500+/- feet of frontage along I-96.
- 2 Truckwells/2 Docks/4 12'x14' Drive-Ins/25 Tone Crane/ Air Compressor/ Backup Generator
- Electrical: 500 KVA Pad Mounted Transformer/ 2000 Amp MDP/ 480/277 Volt, 3-Phase Service. Warehouse Ceiling Height - 22' - 24' Clear
- Cummins vacating first quarter of 2025.
- Copy link for Property Tour https://youtu.be/Nmt 8Xjxtqs



#### ADDITIONAL PHOTOS: 21810 Clessie Court | Lyon Township, MI 48165





## INTERIOR PHOTOS: 21810 Clessie Court | Lyon Township, MI 48165





















#### FIRST FLOOR PLAN: 21810 Clessie Court | Lyon Township, MI 48165





#### SECOND FLOOR PLAN: 21810 Clessie Court | Lyon Township, MI 48165





#### AERIAL MAP: 21810 Clessie Court | Lyon Township, MI 48165





### RETAILER MAP: 21810 Clessie Court | Lyon Township, MI 48165





## DEMOGRAPHICS MAP & REPORT: 21810 Clessie Court | Lyon Township, MI 48165



| POPULATION                           | 1 MILE    | 3 MILES   | 5 MILES   |
|--------------------------------------|-----------|-----------|-----------|
| Total Population                     | 528       | 15,809    | 74,357    |
| Average Age                          | 41.7      | 38.4      | 39.2      |
| Average Age (Male)                   | 33.3      | 36.7      | 39.2      |
| Average Age (Female)                 | 48.4