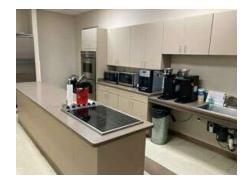

000 SF Warehouse)

Year Built: 2002

Parking: 177 Spaces w/ room to

expand

Zoning: I-1 Light Industrial

Parcel No. Part of 21-02-376-021

#### **PROPERTY HIGHLIGHT**

- Extremely well maintained Flex Office/Industrial building.
- Parking for 177 vehicles, with room to expand.
- 500+/- feet of frontage along I-96.
- 2 Truckwells/2 Docks/4 12'x14' Drive-Ins/25 Tone Crane/ Air Compressor/ Backup Generator
- Electrical: 500 KVA Pad Mounted Transformer/ 2000 Amp MDP/ 480/277 Volt, 3-Phase Service. Warehouse Ceiling Height - 22' - 24' Clear
- Cummins vacating first quarter of 2025.
- Copy link for Property Tour https://youtu.be/Nmt 8Xjxtqs



#### ADDITIONAL PHOTOS: 21810 Clessie Court | Lyon Township, MI 48165





## INTERIOR PHOTOS: 21810 Clessie Court | Lyon Township, MI 48165





















#### FIRST FLOOR PLAN: 21810 Clessie Court | Lyon Township, MI 48165





#### SECOND FLOOR PLAN: 21810 Clessie Court | Lyon Township, MI 48165





#### AERIAL MAP: 21810 Clessie Court | Lyon Township, MI 48165





### RETAILER MAP: 21810 Clessie Court | Lyon Township, MI 48165





## DEMOGRAPHICS MAP & REPORT: 21810 Clessie Court | Lyon Township, MI 48165



| POPULATION                           | 1 MILE    | 3 MILES   | 5 MILES   |
|--------------------------------------|-----------|-----------|-----------|
| Total Population                     | 528       | 15,809    | 74,357    |
| Average Age                          | 41.7      | 38.4      | 39.2      |
| Average Age (Male)                   | 33.3      | 36.7      | 39.2      |
| Average Age (Female)                 |