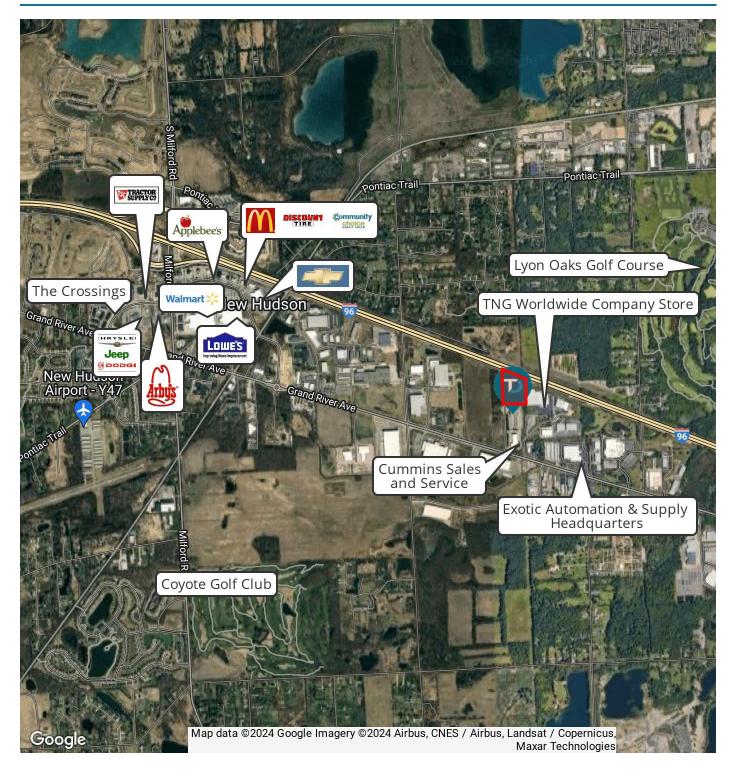

t of frontage along I-96.
- 2 Truckwells/2 Docks/4 12'x14' Drive-Ins/25 Tone Crane/ Air Compressor/ Backup Generator
- Electrical: 500 KVA Pad Mounted Transformer/ 2000 Amp MDP/ 480/277 Volt, 3-Phase Service. Warehouse Ceiling Height - 22' - 24' Clear
- Cummins vacating first quarter of 2025.
- Copy link for Property Tour https://youtu.be/Nmt 8Xjxtqs



#### ADDITIONAL PHOTOS: 21810 Clessie Court | Lyon Township, MI 48165





## INTERIOR PHOTOS: 21810 Clessie Court | Lyon Township, MI 48165





















#### FIRST FLOOR PLAN: 21810 Clessie Court | Lyon Township, MI 48165





#### SECOND FLOOR PLAN: 21810 Clessie Court | Lyon Township, MI 48165





#### AERIAL MAP: 21810 Clessie Court | Lyon Township, MI 48165





### RETAILER MAP: 21810 Clessie Court | Lyon Township, MI 48165





## DEMOGRAPHICS MAP & REPORT: 21810 Clessie Court | Lyon Township, MI 48165



| POPULATION                           | 1 MILE    | 3 MILES   | 5 MILES   |
|--------------------------------------|-----------|-----------|-----------|
| Total Population                     | 528       | 15,809    | 74,357    |
| Average Age                          | 41.7      | 38.4      | 39.2      |
| Average Age (Male)                   | 33.3      | 36.7      | 39.2      |
| Average Age (Female)                 | 48.4      | 39.0      | 38.6      |
|                                      |           |           |           |
| HOUSEHOLDS & INCOME                  | 1 MILE    | 3 MILES   | 5 MILES   |
| Total Households                     | 203       | 6,072     | 30,457    |
| # of Persons per HH