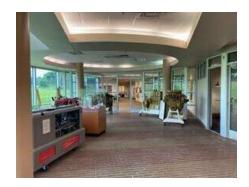

e: 94,000 SF Warehouse)

Year Built: 2002

Parking: 177 Spaces w/ room to

expand

Zoning: I-1 Light Industrial

Parcel No. Part of 21-02-376-021

#### **PROPERTY HIGHLIGHT**

- Extremely well maintained Flex Office/Industrial building.
- Parking for 177 vehicles, with room to expand.
- 500+/- feet of frontage along I-96.
- 2 Truckwells/2 Docks/4 12'x14' Drive-Ins/25 Tone Crane/ Air Compressor/ Backup Generator
- Electrical: 500 KVA Pad Mounted Transformer/ 2000 Amp MDP/ 480/277 Volt, 3-Phase Service. Warehouse Ceiling Height - 22' - 24' Clear
- Cummins vacating first quarter of 2025.
- Copy link for Property Tour https://youtu.be/Nmt 8Xjxtqs



#### ADDITIONAL PHOTOS: 21810 Clessie Court | Lyon Township, MI 48165





## INTERIOR PHOTOS: 21810 Clessie Court | Lyon Township, MI 48165





















#### FIRST FLOOR PLAN: 21810 Clessie Court | Lyon Township, MI 48165





#### SECOND FLOOR PLAN: 21810 Clessie Court | Lyon Township, MI 48165





#### AERIAL MAP: 21810 Clessie Court | Lyon Township, MI 48165





### RETAILER MAP: 21810 Clessie Court | Lyon Township, MI 48165





## DEMOGRAPHICS MAP & REPORT: 21810 Clessie Court | Lyon Township, MI 48165



| POPULATION                           | 1 MILE    | 3 MILES   | 5 MILES   |
|--------------------------------------|-----------|-----------|-----------|
| Total Population                     | 528       | 15,809    | 74,357    |
| Average Age                          | 41.7      | 38.4      | 39.2      |
| Average Age (Male)                   | 33.3      | 36.7      | 39.2      |
| Average Age (Female)