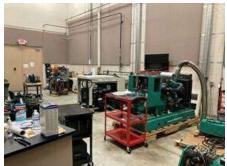

SF Warehouse)

Year Built: 2002

Parking: 177 Spaces w/ room to

expand

Zoning: I-1 Light Industrial

Parcel No. Part of 21-02-376-021

#### **PROPERTY HIGHLIGHT**

- Extremely well maintained Flex Office/Industrial building.
- Parking for 177 vehicles, with room to expand.
- 500+/- feet of frontage along I-96.
- 2 Truckwells/2 Docks/4 12'x14' Drive-Ins/25 Tone Crane/ Air Compressor/ Backup Generator
- Electrical: 500 KVA Pad Mounted Transformer/ 2000 Amp MDP/ 480/277 Volt, 3-Phase Service. Warehouse Ceiling Height - 22' - 24' Clear
- Cummins vacating first quarter of 2025.
- Copy link for Property Tour https://youtu.be/Nmt 8Xjxtqs



#### ADDITIONAL PHOTOS: 21810 Clessie Court | Lyon Township, MI 48165





## INTERIOR PHOTOS: 21810 Clessie Court | Lyon Township, MI 48165





















#### FIRST FLOOR PLAN: 21810 Clessie Court | Lyon Township, MI 48165





#### SECOND FLOOR PLAN: 21810 Clessie Court | Lyon Township, MI 48165





#### AERIAL MAP: 21810 Clessie Court | Lyon Township, MI 48165





### RETAILER MAP: 21810 Clessie Court | Lyon Township, MI 48165





## DEMOGRAPHICS MAP & REPORT: 21810 Clessie Court | Lyon Township, MI 48165



| POPULATION                           | 1 MILE    | 3 MILES   | 5 MILES   |
|--------------------------------------|-----------|-----------|-----------|
| Total Population                     | 528       | 15,809    | 74,357    |
| Average Age                          | 41.7      | 38.4      | 39.2      |
| Average Age (Male)                   | 33.3      | 36.7      | 39.2      |
| Average Age (Female)                 | 48.