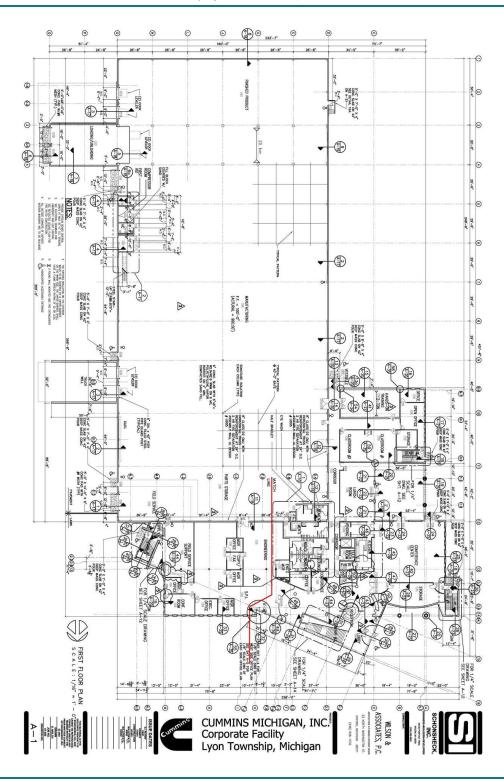

ing: I-1 Light Industrial

Parcel No. Part of 21-02-376-021

#### **PROPERTY HIGHLIGHT**

- Extremely well maintained Flex Office/Industrial building.
- Parking for 177 vehicles, with room to expand.
- 500+/- feet of frontage along I-96.
- 2 Truckwells/2 Docks/4 12'x14' Drive-Ins/25 Tone Crane/ Air Compressor/ Backup Generator
- Electrical: 500 KVA Pad Mounted Transformer/ 2000 Amp MDP/ 480/277 Volt, 3-Phase Service. Warehouse Ceiling Height - 22' - 24' Clear
- Cummins vacating first quarter of 2025.
- Copy link for Property Tour https://youtu.be/Nmt 8Xjxtqs



#### ADDITIONAL PHOTOS: 21810 Clessie Court | Lyon Township, MI 48165





## INTERIOR PHOTOS: 21810 Clessie Court | Lyon Township, MI 48165





















#### FIRST FLOOR PLAN: 21810 Clessie Court | Lyon Township, MI 48165





#### SECOND FLOOR PLAN: 21810 Clessie Court | Lyon Township, MI 48165





#### AERIAL MAP: 21810 Clessie Court | Lyon Township, MI 48165





### RETAILER MAP: 21810 Clessie Court | Lyon Township, MI 48165





## DEMOGRAPHICS MAP & REPORT: 21810 Clessie Court | Lyon Township, MI 48165



| POPULATION                           | 1 MILE    | 3 MILES   | 5 MILES   |
|--------------------------------------|-----------|-----------|-----------|
| Total Population                     | 528       | 15,809    | 74,357    |
| Average Age                          | 41.7      | 38.4      | 39.2      |
| Average Age (Male)                   | 33.3      | 36.7      | 39.2      |
| Average Age (Female)                 | 48.4      | 39.0      | 38.6      |
|                                      |