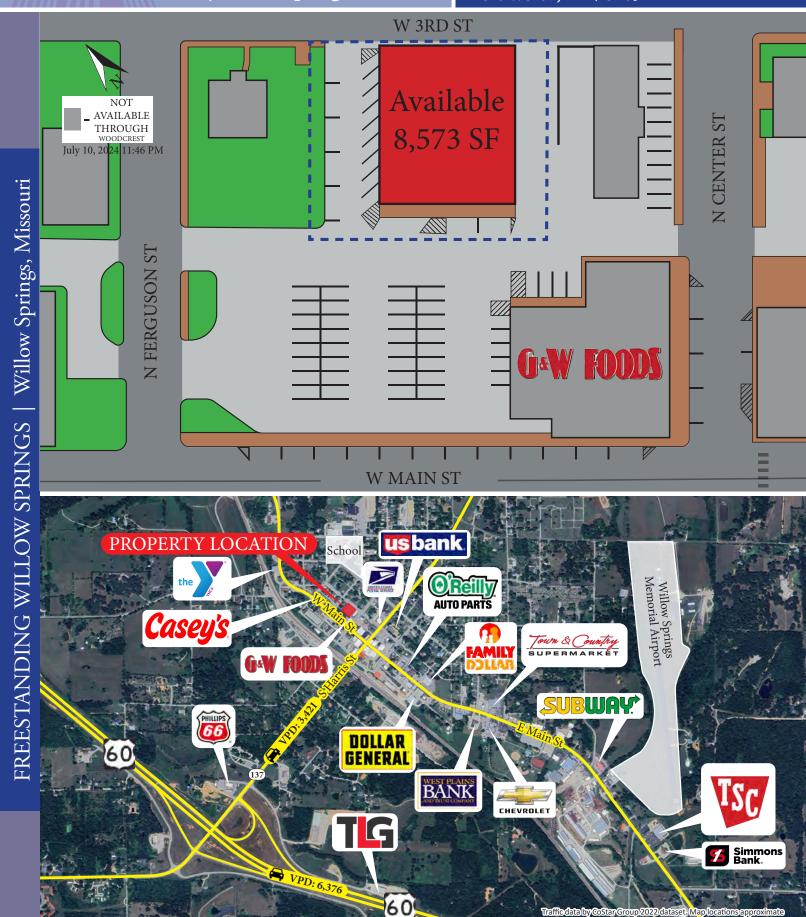

## Freestanding Willow Springs

107 W Main St | Willow Springs MO

LEASING (817) 927-0050

Restaurant
Retail
Office
Medical

**AVAILABLE** 

8,573 SF

- 8,573 SF Center
- Howell County, Missouri
- Neighbors a Strong Grocery
- Great Visibility & Access in the Heart of the City

| Type        | PSF            |
|-------------|----------------|
| NNN's       | TBD            |
| Lease Rates | Call for Rates |

| Traffic Counts |           |  |
|----------------|-----------|--|
| US 60          | 6,376 VPD |  |
| S Harris St    | 3,421 VPD |  |