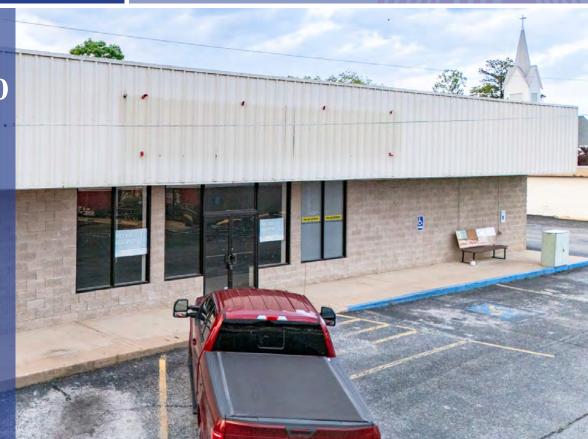

## Freestanding Willow Springs

107 W Main St | Willow Springs MO

LEASING (817) 927-0050

Restaurant
Retail
Office
Medical

**AVAILABLE** 

8,573 SF

- 8,573 SF Center
- Howell County, Missouri
- Neighbors a Strong Grocery
- Great Visibility & Access in the Heart of the City