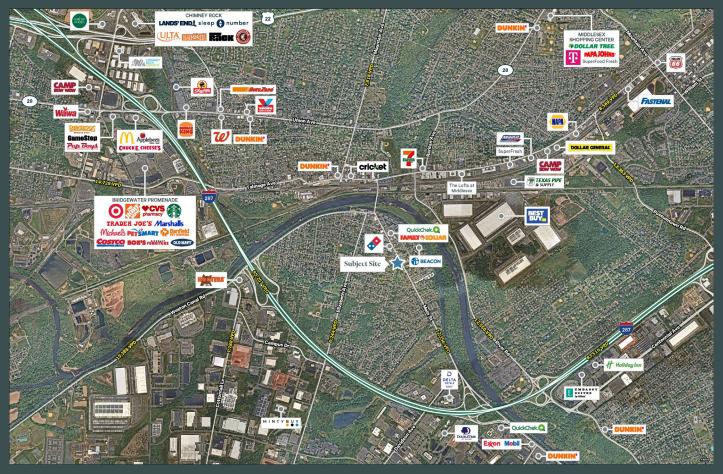

# 96 Main Street

### South Bound Brook, NJ



#### **Property Info**

- Approximately 1.4 AC Available
- 12,140 Daily Traffic on Main St
- Zoned B/Business

#### Contact Us

Adam Kohler Executive Vice President +1 484 567 2460 Adam.Kohler@cbre.com Patti AmecAngelo Senior Vice President +1 732 509 2835 Patti.AmecAngelo@cbre.com

CBRE

**CBRE** 

### 96 Main Street

#### South Bound Brook, NJ

#### Market Aerial



#### Demographics

|                             | 1 Mile    | 3 Miles   | 5 Miles   |
|-----------------------------|-----------|-----------|-----------|
| Population                  | 12,823    | 68,419    | 183,822   |
| Average Household<br>Income | \$119,219 | \$142,461 | \$143,960 |
| Daytime Population          | 11,651    | 76,330    | 192,592   |

**CBRE** 

## 96 Main Street

#### South Bound Brook, NJ

#### Tax Map



#### Close-In Aerial