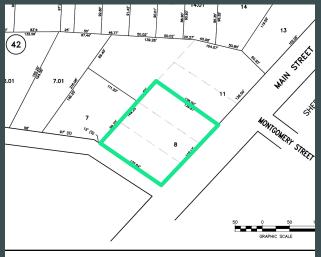

# **Property Info**

- Approximately 1.4 AC Available
- 12,140 Daily Traffic on Main St
- Zoned B/Business

#### Contact Us

Adam Kohler Executive Vice President +1 484 567 2460 Adam.Kohler@cbre.com Patti AmecAngelo Senior Vice President +1 732 509 2835 Patti.AmecAngelo@cbre.com

CBRE

**CBRE** 

### 96 Main Street

#### South Bound Brook, NJ

#### Market Aerial



#### Demographics

|                             | 1 Mile    | 3 Miles   | 5 Miles   |
|-----------------------------|-----------|-----------|-----------|
| Population                  | 12,823    | 68,419    | 183,822   |
| Average Household<br>Income | \$119,219 | \$142,461 | \$143,960 |
| Daytime Population          | 11,651    | 76,330    | 192,592   |

**CBRE** 

## 96 Main Street

#### South Bound Brook, NJ

#### Tax Map



#### Close-In Aerial