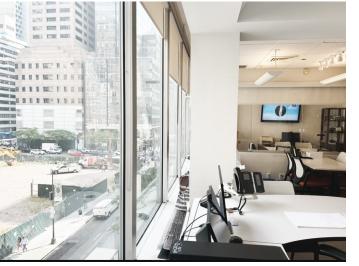

# features

- \* Mantrap
- \* Floor to ceilings Northern facing windows
- \* Two glass fronted offices
- \* Wet pantry
- \* Right off the elevator