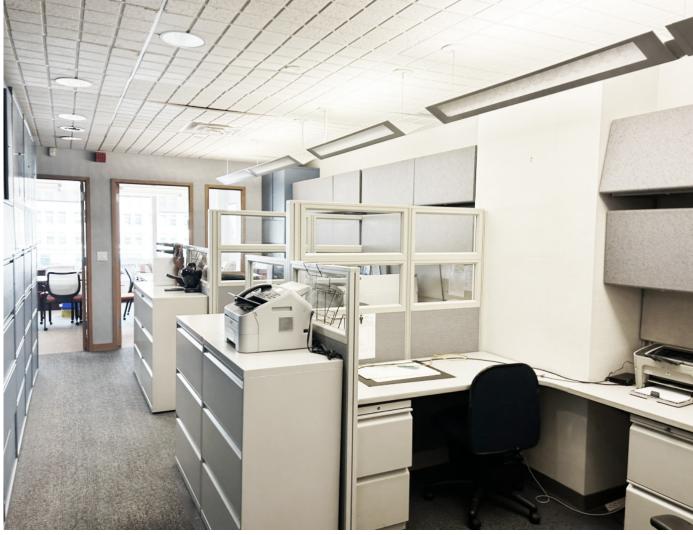

# features

- \* Mantrap
- \* Floor to ceilings Northern facing windows
- \* Two glass fronted offices
- \* Wet pantry
- \* Right off the elevator