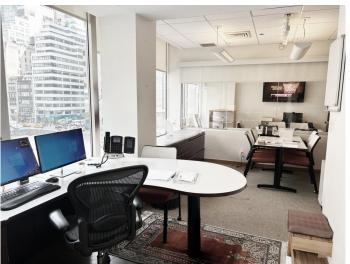

# features

- \* Mantrap
- \* Floor to ceilings Northern facing windows
- \* Two glass fronted offices
- \* Wet pantry
- \* Right off the elevator