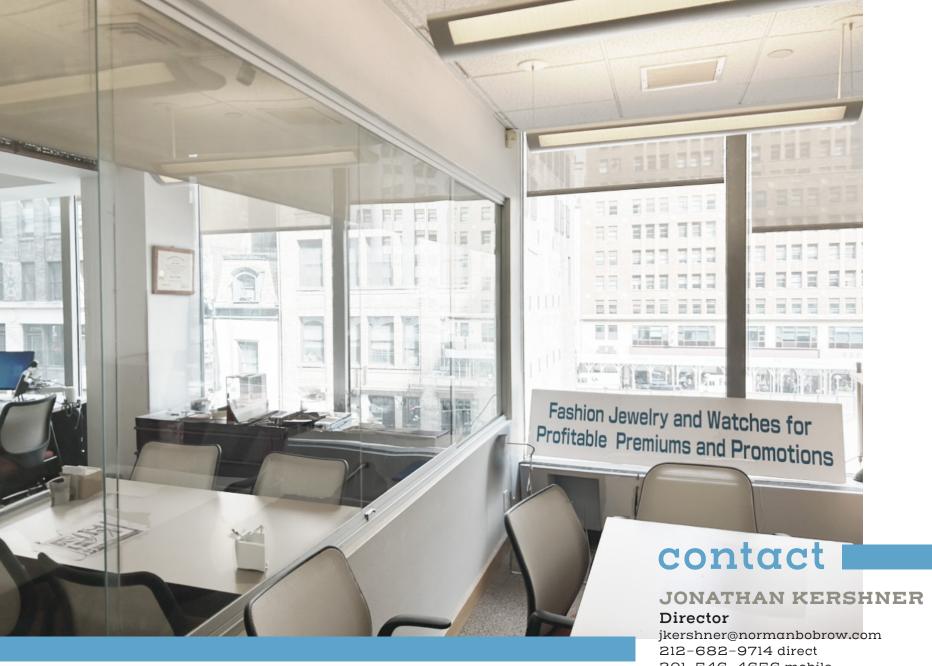

# features

- \* Mantrap
- \* Floor to ceilings Northern facing windows
- \* Two glass fronted offices
- \* Wet pantry
- \* Right off the elevator

### JACOB WOLKENFELD

#### Director

jacobw@normanbobrow.com 212-682-8848 direct 323-474-5552 mobile