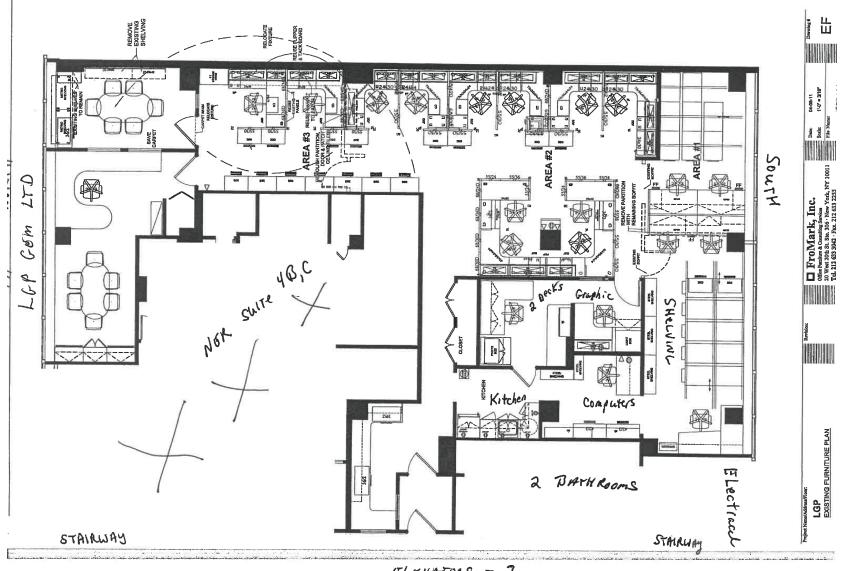

# features

- \* Mantrap
- \* Floor to ceilings Northern facing windows
- \* Two glass fronted offices
- \* Wet pantry
- \* Right off the elevator

## size

3,600

RENTABLE SQUARE FEET

BLOVATORS - 3

Bobrow Soldow Bobrow Bobrow

Norman Bobrow & Co., Inc.

201-546-4656 mobile