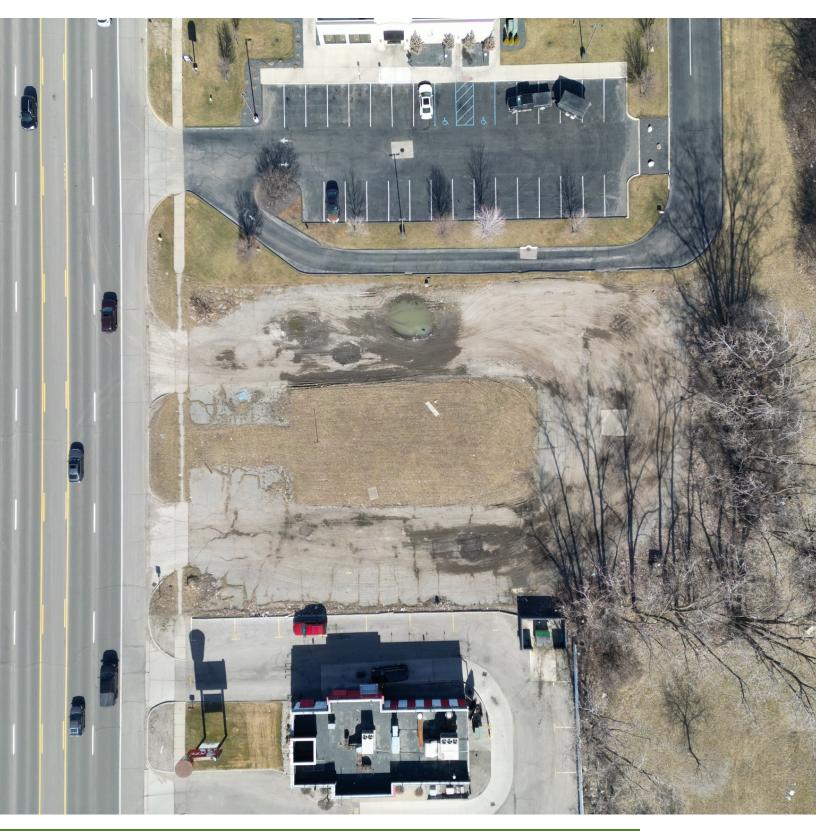

#### SITE DESCRIPTION

The former fast food site is perfectly suited for a wide range of uses, including another quick-service restaurant, retail outlet, or service-oriented business. The existing infrastructure supports easy adaptation to meet the specific needs of various business types, allowing for a swift and cost-effective setup. Spanning 150 feet in width and 250 feet in depth, this parcel provides a well-proportioned space suitable for a wide range of commercial and development projects.