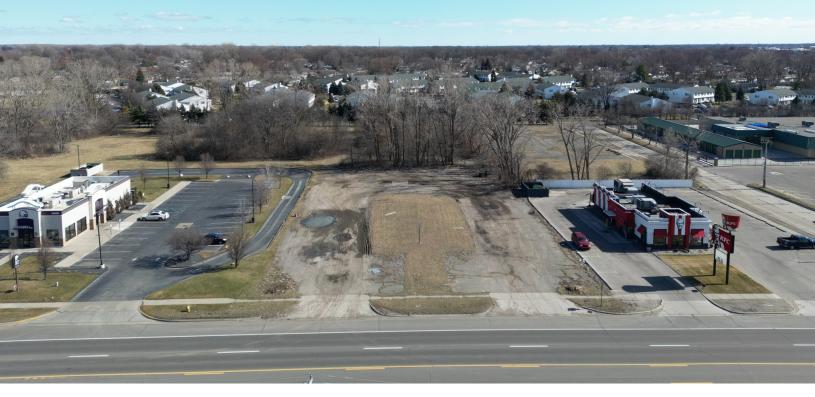

#### **PROPERTY HIGHLIGHTS**

- Flexible Ground Lease Terms.
- Former Fast Food site formally approved for a Drive-Thru.
- Generous parcel dimensions of 150 ft wide by 250 ft deep.
- Prime location on Groesbeck Highway with high traffic exposure
- Adjacent to established fast food franchises (Taco Bell and KFC)
- Versatile development potential for various commercial uses
- · Excellent visibility and easy access for customers
- Situated in a vibrant, growing community

#### PROPERTY DESCRIPTION

The versatile dimensions of the parcel make it suitable for a variety of development projects. Formally approved for a drive-thru, this site offers the flexibility to meet diverse business needs. The prominent frontage along Groesbeck Highway ensures high visibility for any future development, making it easy for customers to spot and access your business. The convenient ingress and egress enhance the overall customer experience, supporting long-term business success.

#### SITE DESCRIPTION

The former fast food site is perfectly suited for a wide range of uses, including another quick-service restaurant, retail outlet, or service-oriented business. The existing infrastructure supports easy adaptation to meet the specific needs of various business types, allowing for a swift and cost-effective setup. Spanning 150 feet in width and 250 feet in depth, this parcel provides a well-proportioned space suitable for a wide range of commercial and development projects.