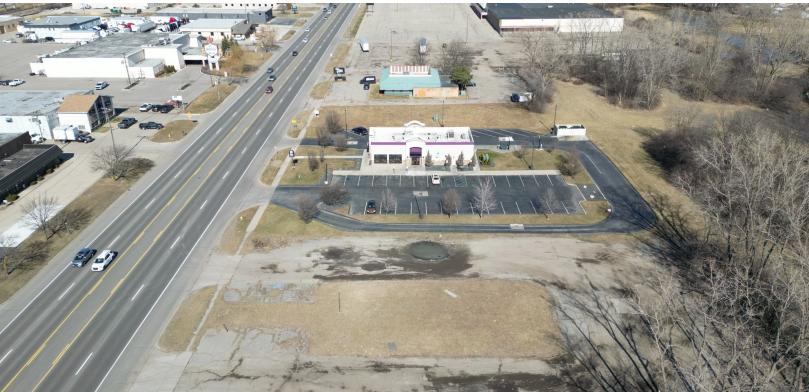

#### PROPERTY DESCRIPTION

The versatile dimensions of the parcel make it suitable for a variety of development projects. Formally approved for a drive-thru, this site offers the flexibility to meet diverse business needs. The prominent frontage along Groesbeck Highway ensures high visibility for any future development, making it easy for customers to spot and access your business. The convenient ingress and egress enhance the overall customer experience, supporting long-term business success.

#### SITE DESCRIPTION

The former fast food site is perfectly suited for a wide range of uses, including another quick-service restaurant, retail outlet, or service-oriented business. The existing infrastructure supports easy adaptation to meet the specific needs of various business types, allowing for a swift and cost-effective setup. Spanning 150 feet in width and 250 feet in depth, this parcel provides a well-proportioned space suitable for a wide range of commercial and development projects.