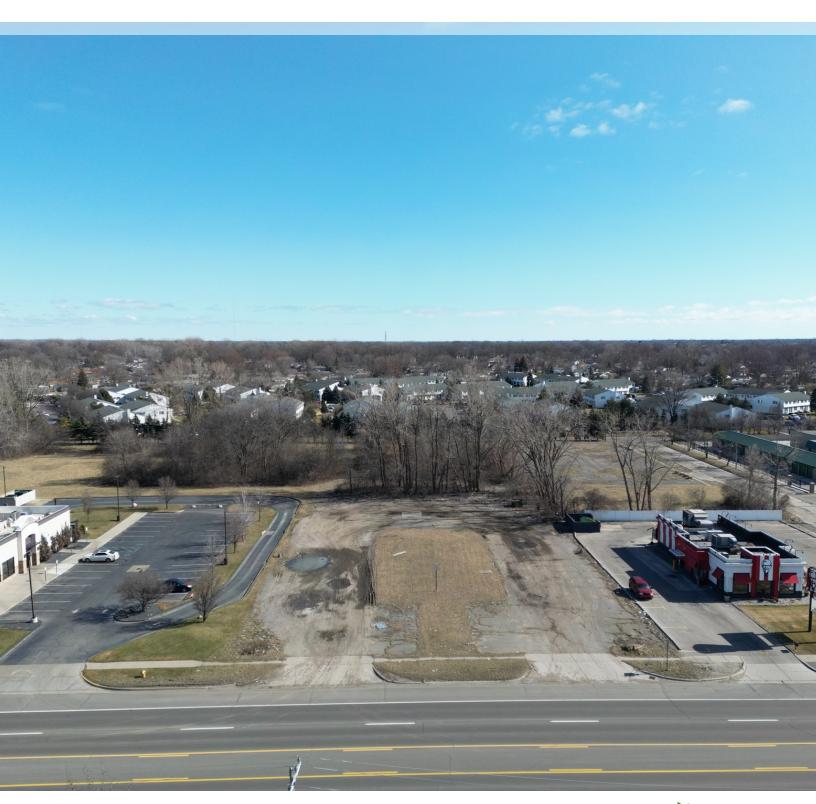

#### **PROPERTY HIGHLIGHTS**

- Flexible Ground Lease Terms.
- Former Fast Food site formally approved for a Drive-Thru.
- Generous parcel dimensions of 150 ft wide by 250 ft deep.
- Prime location on Groesbeck Highway with high traffic exposure
- Adjacent to established fast food franchises (Taco Bell and KFC)
- Versatile development potential for various commercial uses
- · Excellent visibility and easy access for customers
- Situated in a vibrant, growing community

#### PROPERTY DESCRIPTION

The versatile dimensions of the parcel make it suitable for a variety of development projects. Formally approved for a drive-thru, this site offers the flexibility to meet diverse business needs. The prominent frontage along Groesbeck Highway ensures high visibility for any future development, making it easy for customers to spot and access your business. The convenient ingress and egress enhance the overall customer experience, supporting long-term business success.

#### SITE DESCRIPTION

The former fast food site is perfectly suited for a wide range of uses, including another quick-service restaurant, retail outlet, or service-oriented business. The existing infrastructure supports easy adaptation to meet the specific needs of various business types, allowing for a swift and cost-effective setup. Spanning 150 feet in width and 250 feet in depth, this parcel provides a well-proportioned space suitable for a wide range of commercial and development projects.