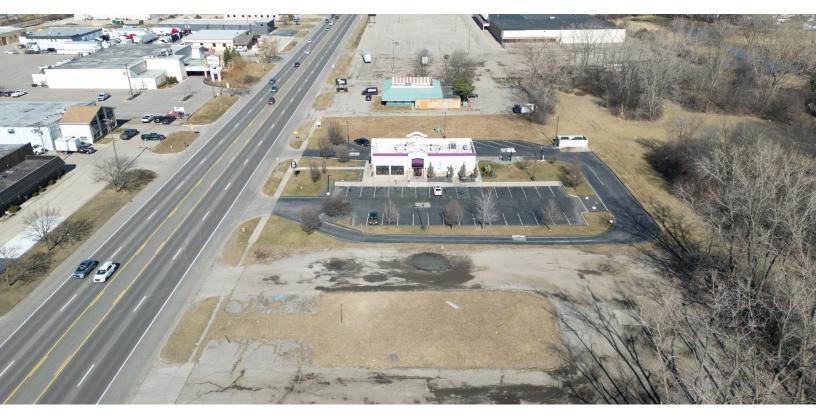

#### **LOCATION DESCRIPTION**

Situated on the bustling Groesbeck Highway, this property benefits from excellent exposure to a steady stream of vehicular traffic. Its central position in Clinton Township provides convenient access to major thoroughfares, including I-94 and M-59, ensuring ease of travel for customers and employees alike. The site enjoys a premium location nestled between a newer Taco Bell to the north and a newer KFC to the south. This adjacency to established and popular fast food franchises guarantees a high volume of foot and vehicle traffic, offering an invaluable advantage for any new business setting up shop at this location.