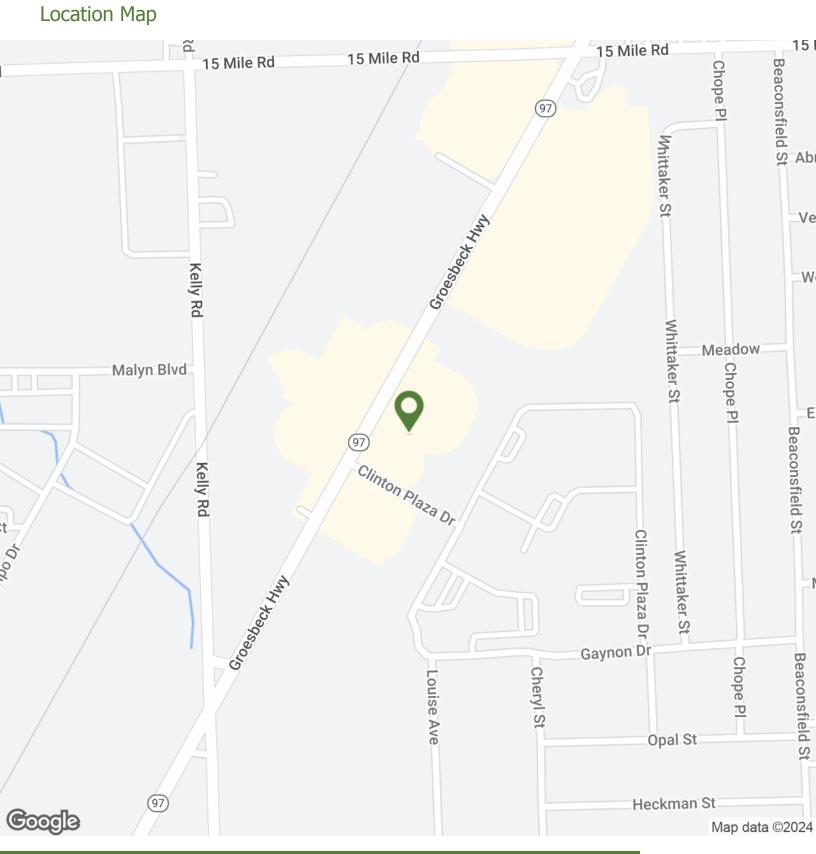

#### **LOCATION DESCRIPTION**

Situated on the bustling Groesbeck Highway, this property benefits from excellent exposure to a steady stream of vehicular traffic. Its central position in Clinton Township provides convenient access to major thoroughfares, including I-94 and M-59, ensuring ease of travel for customers and employees alike. The site enjoys a premium location nestled between a newer Taco Bell to the north and a newer KFC to the south. This adjacency to established and popular fast food franchises guarantees a high volume of foot and vehicle traffic, offering an invaluable advantage for any new business setting up shop at this location.