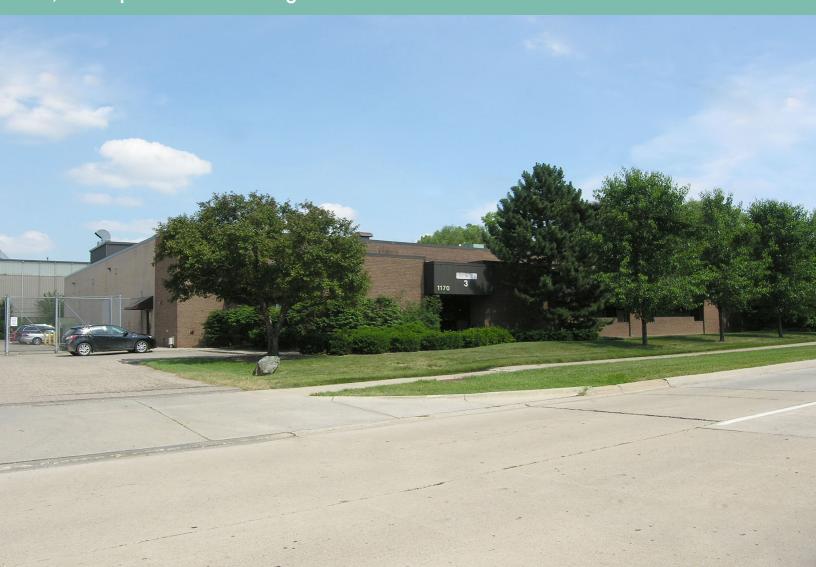

# 1170 Chicago Rd

Troy, MI

21,500 Square Foot Building

## **Property Overview**

- + 21,500 SF Available
- + 18' Clear Height
- + Three (3) Grade Level Doors
- + Heavy Power
- + Fully Air Conditioned
- + Zoned: IB
- + 1.73 Acres
- + Lease Rate: \$7.95/SF NNN