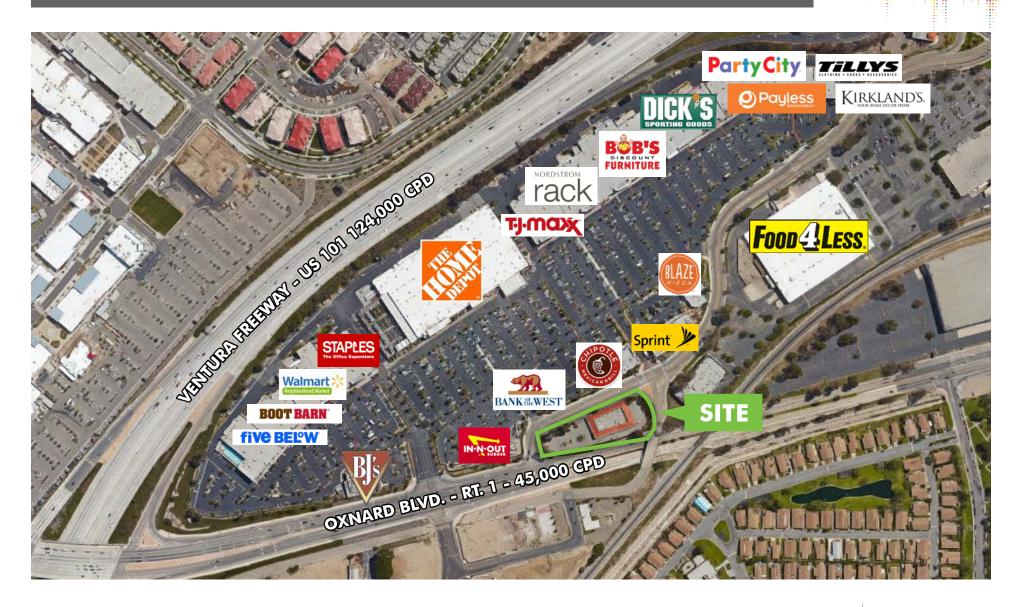

## PROPERTY HIGHLIGHTS

- + New Starbucks pad development facing Oxnard Blvd.
- + Dominant Oxnard retail corridor
- + Shadow anchored by: Home Depot, TJ Maxx, Nordstrom Rack, Dick's Sporting Goods, Foods Co., Tilly's, Party City
- + Adjoining pad users: In-N-Out Burger & BJ's Brewhouse
- + Easy US 101 access North & South

#### **Traffic Counts**

| Ventura Freeway (US Route 101) | +/- 124,000 CPD |
|--------------------------------|-----------------|
| Oxnard Boulevard (US Route 1)  | +/- 45,000 CPD  |