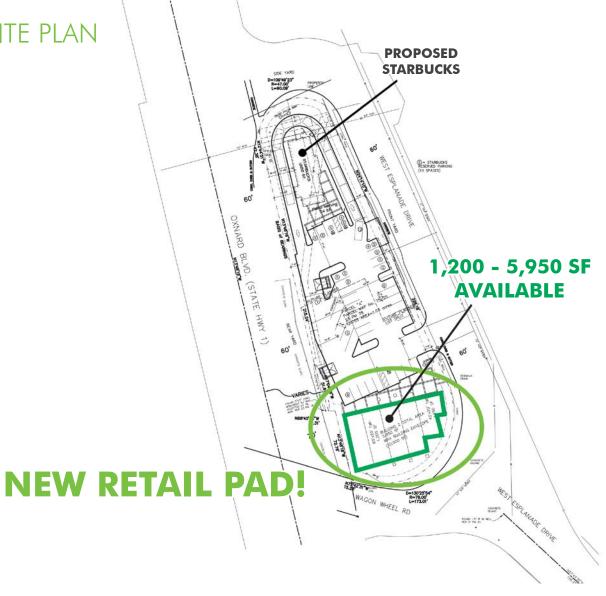

## PROPERTY INFO

+ Size: 1,200 - 5,950 SF

+ Rent: \$3.75/SF NNN

+ Delivery Cond: Vanilla Shell

+ Parking: 4/1,000 SF

+ Signage: Yes - Pylon

## PROPERTY HIGHLIGHTS

- + New Starbucks pad development facing Oxnard Blvd.
- + Dominant Oxnard retail corridor
- + Shadow anchored by: Home Depot, TJ Maxx, Nordstrom Rack, Dick's Sporting Goods, Foods Co., Tilly's, Party City
- + Adjoining pad users: In-N-Out Burger & BJ's Brewhouse
- + Easy US 101 access North & South