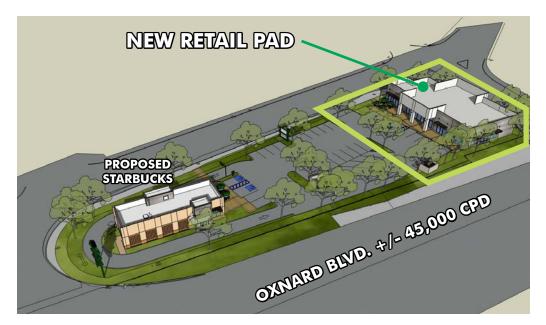

# Oxnard Blvd. & W. Esplanade Dr.

**NEW RETAIL PAD | 1,200 - 5,950 SF AVAILABLE** 

## PROPERTY HIGHLIGHTS

- + New Starbucks pad development facing Oxnard Blvd.
- + Dominant Oxnard retail corridor
- + Shadow anchored by: Home Depot, TJ Maxx, Nordstrom Rack, Dick's Sporting Goods, Foods Co., Tilly's, Party City
- + Adjoining pad users: In-N-Out Burger & BJ's Brewhouse
- + Easy US 101 access North & South