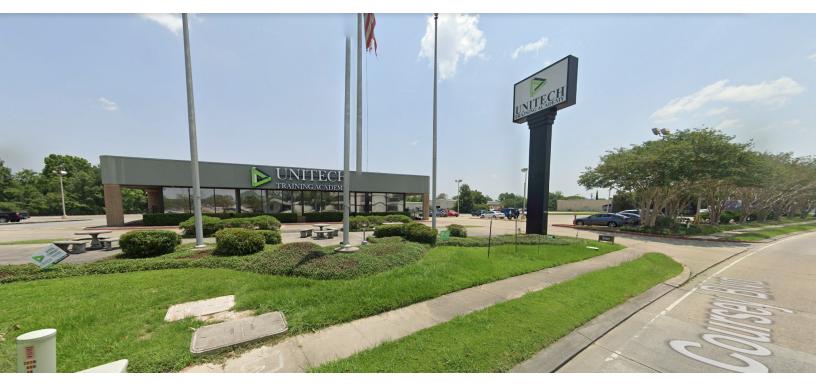

10551 COURSEY BOULEVARD, BATON ROUGE, LA 70816

24,358 SF

#### **OFFERING SUMMARY**

| REDUCED Sale Price: | \$2,800,000 \$3,100,000       |
|---------------------|-------------------------------|
| Building Size:      | 24,358 SF                     |
| Lot Size:           | 4.09 Acres                    |
| Price / SF:         | \$114.95 \$ <del>127.27</del> |
| Year Built:         | 1988                          |
| Renovated:          | 2003                          |
| Zoning:             | C 2                           |

#### PROPERTY HIGHLIGHTS

- Currently occupied by Unitech Training Academy (Relocating)
- Property is 24,358 SF
- Multiple Offices and Classrooms
- Situated on 4.089 Acres
- 250+ Parking Spaces
- Excellent Opportunity for Trade/Training School, R&D, or Charter School
- \*\* Possible Owner Financing Below Current Market Rates\*\* See Agent for Details