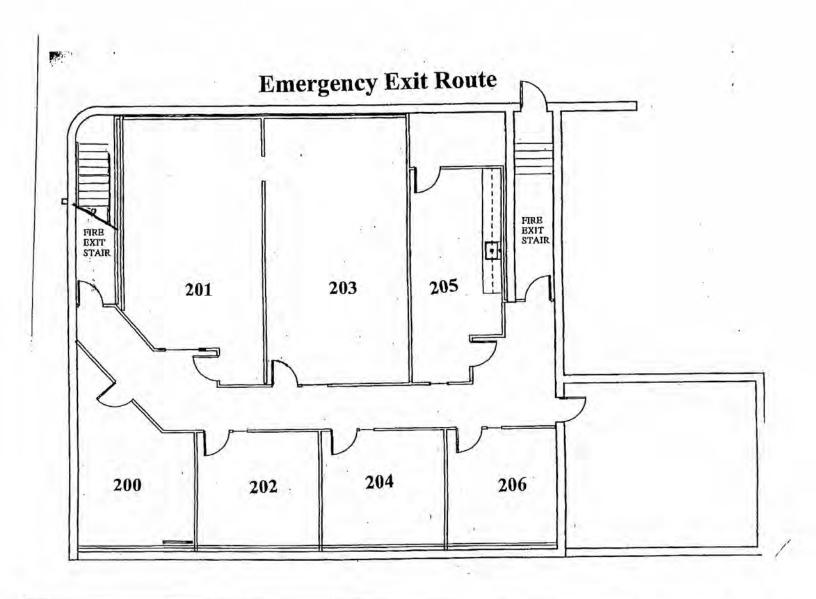

ton Rouge, LA 70809 225.766.0000 | sauragerotenberg.com

The information contained herein has either been given to us by property owners or is from sources deemed reliable and is believed to be correct, it is not in any way warranted or guaranteed by Saurage Rotenberg Commercial Real Estate.

This information is submitted subject to errors, omissions, changes in price, rental or other conditions, withdrawal without notice, and to any special listing conditions imposed by the principals. Licensed in Louisiana & Mississippi.



10551 COURSEY BOULEVARD, BATON ROUGE, LA 70816

24,358 SF



#### First Floor, Floor Plan

Commercial Investment Specialist (D)225.413.6162 bob@sr-cre.com

### SAURAGE ROTENBERG COMMERCIAL REAL ESTATE, LLC



10551 COURSEY BOULEVARD, BATON ROUGE, LA 70816

24,358 SF



### Second Floor, Floor Plan

#### **BOB KIRBY**

Commercial Investment Specialist (D)225.413.6162 bob@sr-cre.com

## SAURAGE ROTENBERG COMMERCIAL REAL ESTATE, LLC



10551 COURSEY BOULEVARD, BATON ROUGE, LA 70816

24,358 SF





#### Survey

#### **BOB KIRBY**

Commercial Investment Specialist (D)225.413.6162 bob@sr-cre.com

### SAURAGE ROTENBERG COMMERCIAL REAL ESTATE, LLC



10551 COURSEY BOULEVARD, BATON ROUGE, LA 70816

24,358 SF





| POPULATION           | 1 MILE | 3 MILES | 5 MILES |
|----------------------|--------|---------|---------|
| Total Population     | 10,463 | 77,833  | 189,543 |
| Average Age          | 36.1   | 38.7    | 38.4    |
| Average Age (Male)   | 32.2   | 36.3    | 36.2    |
| Average Age (Female) | 38.7   | 40.0    | 39.9    |
|                      |