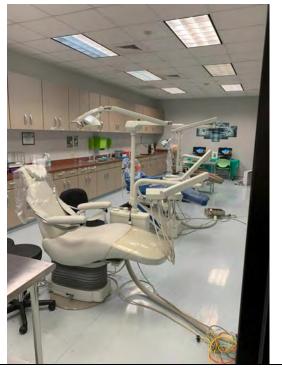

#### PROPERTY HIGHLIGHTS

- Currently occupied by Unitech Training Academy (Relocating)
- Property is 24,358 SF
- Multiple Offices and Classrooms
- Situated on 4.089 Acres
- 250+ Parking Spaces
- Excellent Opportunity for Trade/Training School, R&D, or Charter School
- \*\* Possible Owner Financing Below Current Market Rates\*\* See Agent for Details