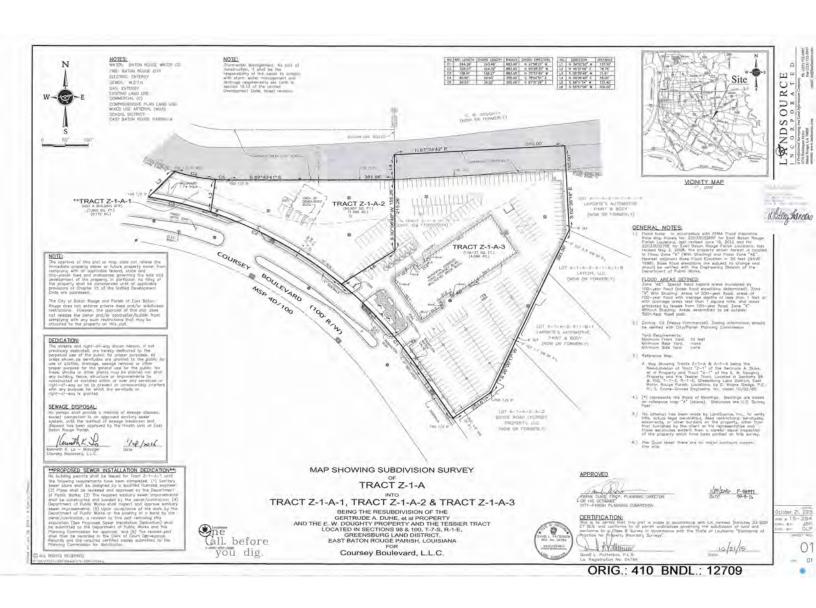

ted or guaranteed by Saurage Rotenberg Commercial Real Estate.

This information is submitted subject to errors, omissions, changes in price, rental or other conditions, withdrawal without notice, and to any special listing conditions imposed by the principals. Licensed in Louisiana & Mississippi.



10551 COURSEY BOULEVARD, BATON ROUGE, LA 70816

24,358 SF



#### First Floor, Floor Plan

Commercial Investment Specialist (D)225.413.6162 bob@sr-cre.com

### SAURAGE ROTENBERG COMMERCIAL REAL ESTATE, LLC



10551 COURSEY BOULEVARD, BATON ROUGE, LA 70816

24,358 SF



### Second Floor, Floor Plan

#### **BOB KIRBY**

Commercial Investment Specialist (D)225.413.6162 bob@sr-cre.com

## SAURAGE ROTENBERG COMMERCIAL REAL ESTATE, LLC



10551 COURSEY BOULEVARD, BATON ROUGE, LA 70816

24,358 SF





#### Survey

#### **BOB KIRBY**

Commercial Investment Specialist (D)225.413.6162 bob@sr-cre.com

### SAURAGE ROTENBERG COMMERCIAL REAL ESTATE, LLC



10551 COURSEY BOULEVARD, BATON ROUGE, LA 70816

24,358 SF





| POPULATION           | 1 MILE | 3 MILES | 5 MILES |
|----------------------|--------|---------|---------|
| Total Population     | 10,463 | 77,833  | 189,543 |
| Average Age          | 36.1   | 38.7    | 38.4    |
| Average Age (Male)   | 32.2   | 36.3    | 36.2    |
| Average Age (Female) | 38.7   | 40.0    | 39.9    |
|                      |        |         |         |

| HOUSEHOLDS & INCOME | 1 MILE    | 3 MILES   | 5 MILES   |
|---------------------|-----------|-----------|-----------|
| Total Households    | 5,327     | 35,876    | 85,776    |
| # Of Persons Per HH | 2