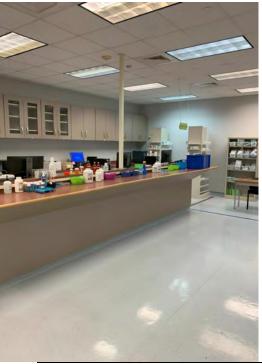

#### PROPERTY HIGHLIGHTS

- Currently occupied by Unitech Training Academy (Relocating)
- Property is 24,358 SF
- Multiple Offices and Classrooms
- Situated on 4.089 Acres
- 250+ Parking Spaces
- Excellent Opportunity for Trade/Training School, R&D, or Charter School
- \*\* Possible Owner Financing Below Current Market Rates\*\* See Agent for Details