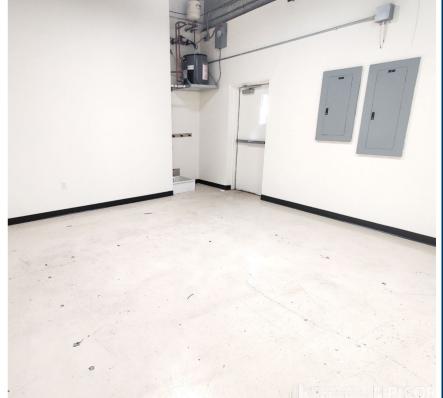

## **Property Highlights**

• Lease Rate: \$1.43/SF/Month/NNN

Estimated NNN Rate: \$0.36/SF/Month

- Reception/lobby
- Three (3) private offices
- One (1) conference room
- · Open bullpen

- Two (2) restrooms
- One (1) cantina/break room
- ±250 SF of storage served by one (1) access/personnel door
- 200 amps of 120/208v power