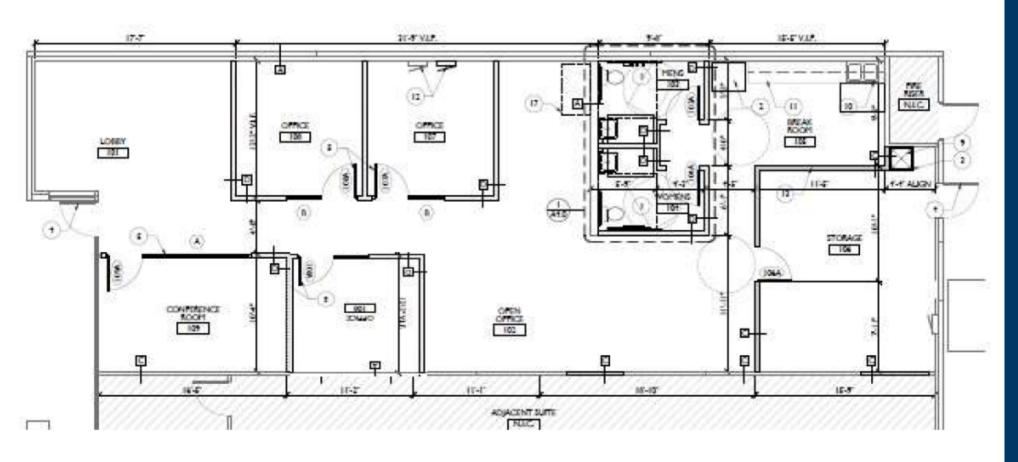

## **Property Highlights**

• Lease Rate: \$1.43/SF/Month/NNN

Estimated NNN Rate: \$0.36/SF/Month

- Reception/lobby
- Three (3) private offices
- One (1) conference room
- · Open bullpen

- Two (2) restrooms
- One (1) cantina/break room
- ±250 SF of storage served by one (1) access/personnel door
- 200 amps of 120/208v power