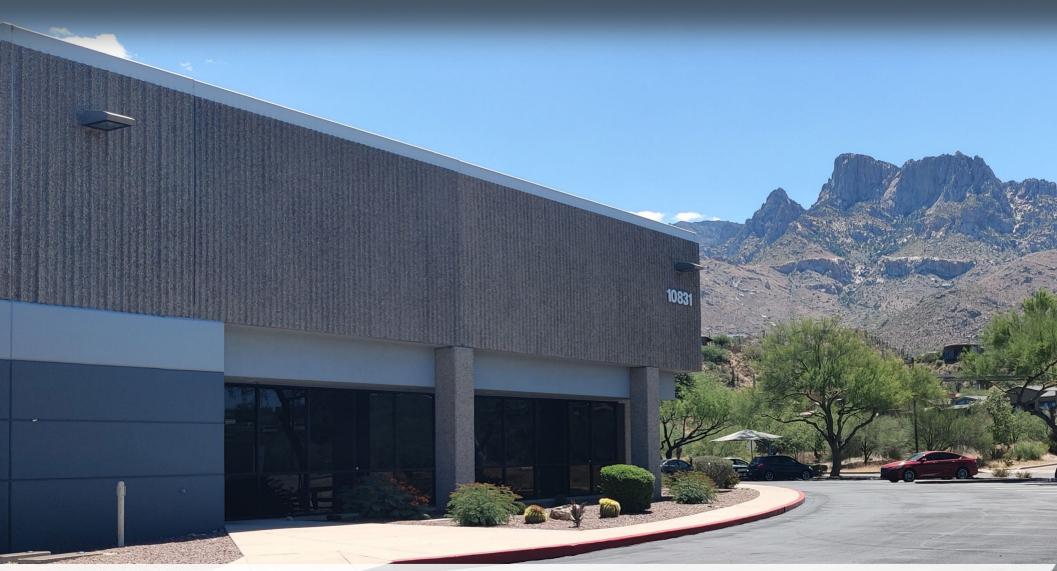

## 10831 N Mavinee Drive

**TUCSON, AZ 85737** 

OFFICE SPACE FOR LEASE
IN ORO VALLEY COMMERCE CENTER

±2,350 RENTABLE SQUARE FEET
INTRODUCTORY OFFER FOR NEW LEASES\*

\*Lease term must be 3 or more years. Introductory offer is half base rent for the first two months of the lease term.