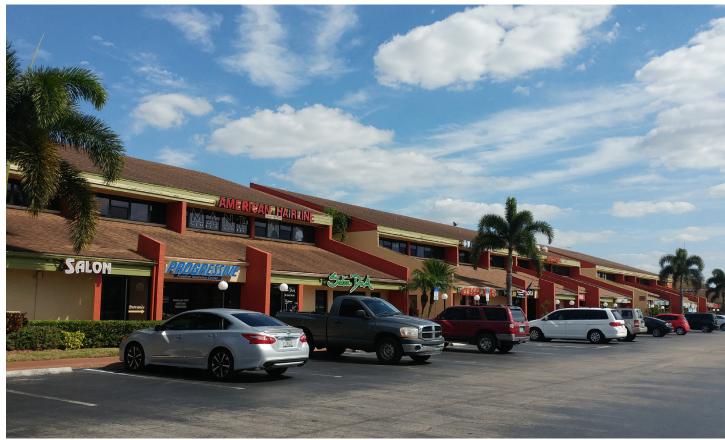

# FOR LEASE Pinebrook Park

12995 S Cleveland Ave. Fort Myers, FL 33907

Pinebrook Park is a prime US-41 Commercial Park. There is a great tenant mix of retail, office and medical users and the park is anchored by Outback Steakhouse. The location provides excellent freeway visibility and the highest traffic counts in all of Lee County. There are multiple access points into the park: US-41, Big Pine Way and Austin Street. Pinebrook Park is also equipped with electronic billboard signage.