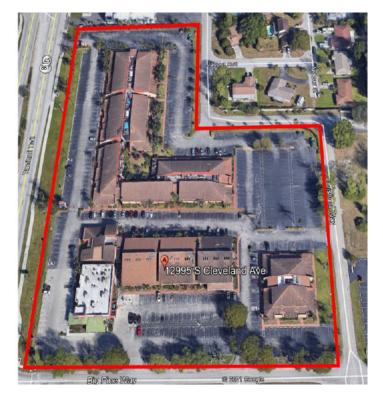

# FOR LEASE Pinebrook Park

12995 S Cleveland Ave. Fort Myers, FL 33907

Pinebrook Park is a prime US-41 Commercial Park. There is a great tenant mix of retail, office and medical users and the park is anchored by Outback Steakhouse. The location provides excellent freeway visibility and the highest traffic counts in all of Lee County. There are multiple access points into the park: US-41, Big Pine Way and Austin Street. Pinebrook Park is also equipped with electronic billboard signage.

### **Property Highlights**

| Address             | 12995 S Cleveland Ave.<br>Fort Myers, FL 33907 |
|---------------------|------------------------------------------------|
| Year Built          | 1980                                           |
| CAM                 | \$7.66/ SF                                     |
| Total Bldg. SF      | 133,624 SF                                     |
| Available SF        | 1,157-3,146 SF                                 |
| Parking             | 3.91/1,000 SF                                  |
| Zoning              | C-1                                            |
| Signage             | Electronic Billboard                           |
| Available Units     | 4                                              |
| Total Units         | 124                                            |
| Freeway<br>Frontage | 812'                                           |