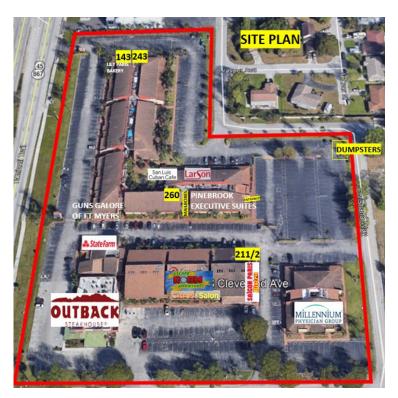

# FOR LEASE Pinebrook Park

12995 S Cleveland Ave. Fort Myers, FL 33907

Pinebrook Park is a prime US-41 Commercial Park. There is a great tenant mix of retail, office and medical users and the park is anchored by Outback Steakhouse. The location provides excellent freeway visibility and the highest traffic counts in all of Lee County. There are multiple access points into the park: US-41, Big Pine Way and Austin Street. Pinebrook Park is also equipped with electronic billboard signage.

### **Property Highlights**

| Address             | 12995 S Cleveland Ave.<br>Fort Myers, FL 33907 |
|---------------------|------------------------------------------------|
| Year Built          | 1980                                           |
| CAM                 | \$7.66/ SF                                     |
| Total Bldg. SF      | 133,624 SF                                     |
| Available SF        | 1,157-3,146 SF                                 |
| Parking             | 3.91/1,000 SF                                  |
| Zoning              | C-1                                            |
| Signage             | Electronic Billboard                           |
| Available Units     | 4                                              |
| Total Units         | 124                                            |
| Freeway<br>Frontage | 812'                                           |

#### **Available Units**

| Suite Number | Square Footage | Base Rent NNN | CAM / SF | Total (No Sales Tax Included) |
|--------------|----------------|---------------|----------|-------------------------------|
| 143          | 3,146 SF       | \$25.00 / SF  | \$7.66   | \$8,562.36                    |
| 211          | 1,157 SF       | \$10.50 / SF  | \$7.66   | \$1,750.93                    |
| 243          | 1,554 SF       | \$12.00 / SF  | \$7.66   | \$2545.97                     |
| 260          | 1,808 SF       | \$12.00 / SF  | \$7.66   | \$2,962.11                    |
|              |                |               |          |                               |