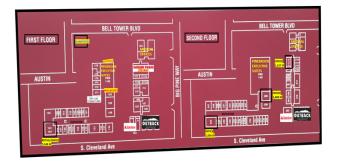

## 1,157-3,146 SF Office/Retail Space Lease Rate: \$10.50-\$25.00/SF

#### **Available Units**

| Suite Number | Square Footage | Base Rent NNN | CAM / SF | Total (No Sales Tax Included) |
|--------------|----------------|---------------|----------|-------------------------------|
| 143          | 3,146 SF       | \$25.00 / SF  | \$7.66   | \$8,562.36                    |
| 211          | 1,157 SF       | \$10.50 / SF  | \$7.66   | \$1,750.93                    |
| 243          | 1,554 SF       | \$12.00 / SF  | \$7.66   | \$2545.97                     |
| 260          | 1,808 SF       | \$12.00 / SF  | \$7.66   | \$2,962.11                    |
|              |                |               |          |                               |

#### **Available Executive Suites**

| Suit   | Square Footage | Total (No Sales Tax Included) |
|--------|----------------|-------------------------------|
| PBS 45 | 126 SF         | \$349.97                      |