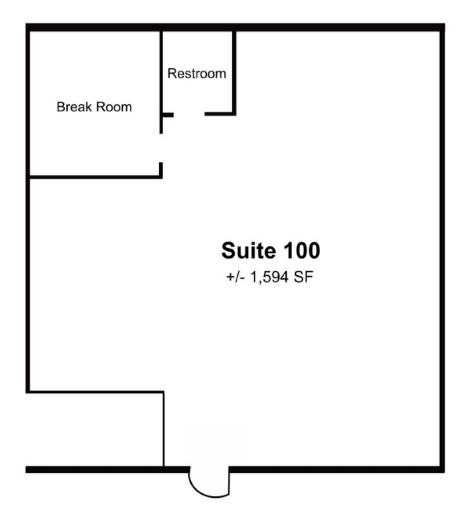

## Available Space

| Unit | Rentable Area |
|------|---------------|
| #100 | +/- 1,594 rsf |