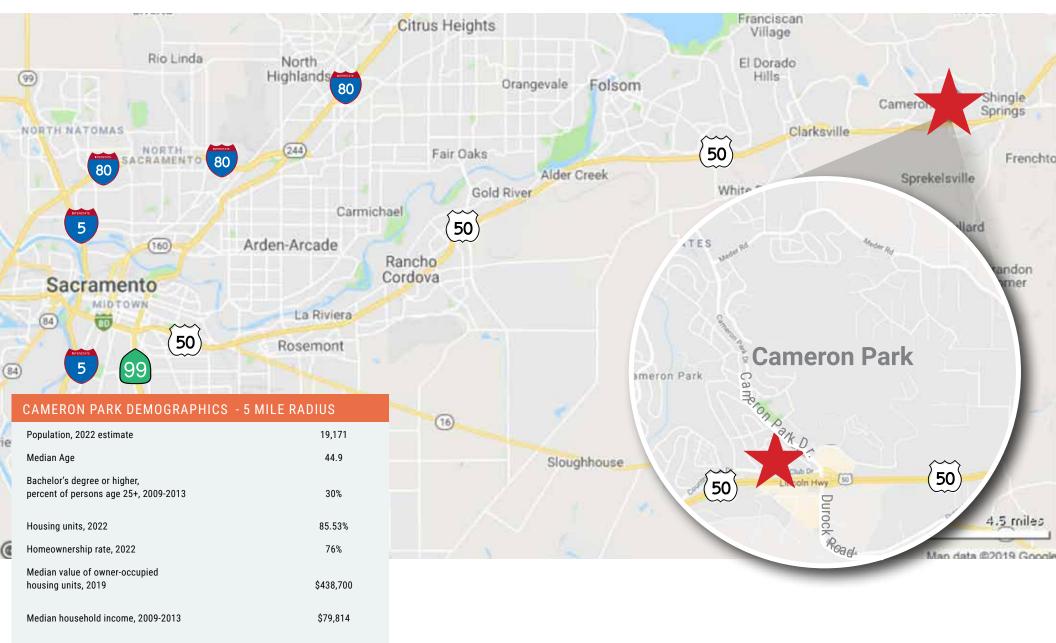

Highway 50 exposure and is surrounded by numerous retail and personal services establishments.

### OFFERING SUMMARY

**PRICE** 

<del>\$500,000</del> \$450,000

**PARCEL NUMBER** 

082-013-012-000

**LAND AREA** 

±0.38 acres

**BUILT** 

1987

**PARKING** 

±14 stalls

CONSTRUCTION

Wood frame

**ZONING** 

**CPO-Commercial Professional Office** 

#### **PROPERTY AERIAL**



### **OFFERING HIGHLIGHTS**

- » Highway 50 exposure with monument sign
- » Close access to Highway 50
- » Immediate access to abundant retail and personal services
- » Vacant. Great for owner operator or investment opportunity
- » Great upside potential

# PARCEL MAP / GALLERY













3375 COUNTRY CLUB DRIVE, CAMERON PARK

## AERIAL LOCAL SUBMARKET



## AERIAL LOCAL SUBMARKET



# **DEMOGRAPHICS/** SITE MAPS



#### **DISCLAIMER**

This Memorandum does not constitute a representation that the business or affairs of the Property or Seller since the date of preparation (06/26/2024) of this Memorandum have remained the same. Analysis and verification of the information contained in this Memorandum are solely the responsibility of the prospective purchaser.

Additional information and an opportunity to inspect the Property will be made available upon written request of interested and qualified prospective purchasers. Seller and Agent each expressly reserve the right, at their sole discretion, to reject any or all expressions of interest or offers regarding the Property, and/or terminate discussions with any party at any time with or without notice. Seller reserves the right to change the timing and