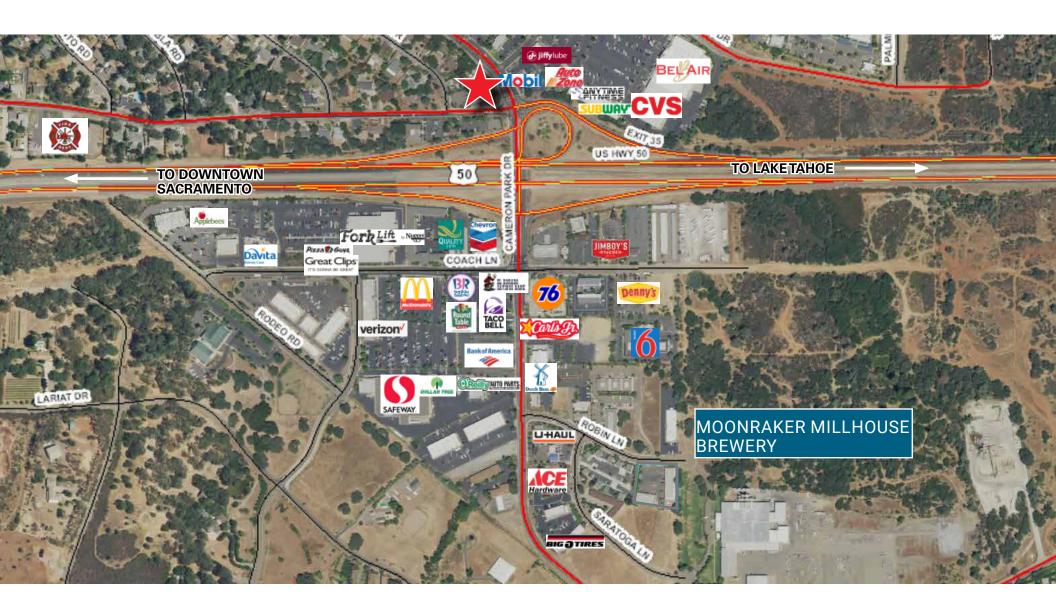

#### **PROPERTY AERIAL**

### **OFFERING HIGHLIGHTS**

- » Highway 50 exposure with monument sign
- » Close access to Highway 50
- » Immediate access to abundant retail and personal services
- » Vacant. Great for owner operator or investment opportunity
- » Great upside potential

# PARCEL MAP / GALLERY

3375 COUNTRY CLUB DRIVE, CAMERON PARK