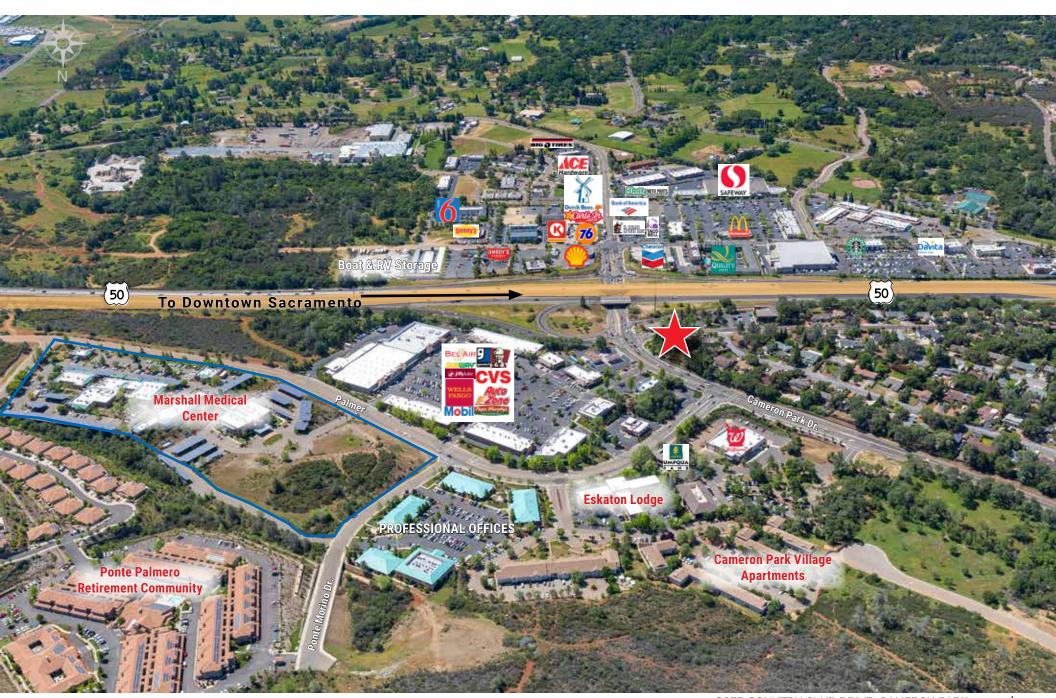

is conveniently located off the Cameron Park Drive exit with Highway 50 exposure and is surrounded by numerous retail and personal services establishments.

### OFFERING SUMMARY

**PRICE** 

<del>\$500,000</del> \$450,000

**PARCEL NUMBER** 

082-013-012-000

**LAND AREA** 

±0.38 acres

**BUILT** 

1987

**PARKING** 

±14 stalls

CONSTRUCTION

Wood frame

**ZONING** 

**CPO-Commercial Professional Office** 

#### **PROPERTY AERIAL**



### **OFFERING HIGHLIGHTS**

- » Highway 50 exposure with monument sign
- » Close access to Highway 50
- » Immediate access to abundant retail and personal services
- » Vacant. Great for owner operator or investment opportunity
- » Great upside potential

# PARCEL MAP / GALLERY













3375 COUNTRY CLUB DRIVE, CAMERON PARK

## AERIAL LOCAL SUBMARKET



## AERIAL LOCAL SUBMARKET



# **DEMOGRAPHICS/** SITE MAPS



#### **DISCLAIMER**

This Memorandum does not constitute a representation that the business or affairs of the Property or Seller since the date of preparation (06/26/2024) of this Memorandum have remained the same. Analysis and verification of the information contained in this Memorandum are solely the responsibility of the prospective purchaser.

Additional information and an opportunity to inspect the Property will be made available upon written request of interested and qualified prospective purchasers. Seller and Agent each expressly reserve the right, at their sole discretion, to reject any or all expressions of interest or offers regarding the Property, and/or terminate discussions with any party at any time with or with