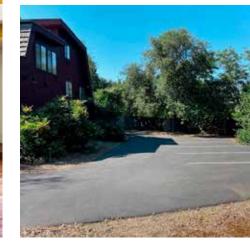

investment offers a wide variety of professional office uses. The asset is conveniently located off the Cameron Park Drive exit with Highway 50 exposure and is surrounded by numerous retail and personal services establishments.

### OFFERING SUMMARY

**PRICE** 

<del>\$500,000</del> \$450,000

**PARCEL NUMBER** 

082-013-012-000

**LAND AREA** 

±0.38 acres

**BUILT** 

1987

**PARKING** 

±14 stalls

CONSTRUCTION

Wood frame

**ZONING** 

**CPO-Commercial Professional Office** 

#### **PROPERTY AERIAL**



### **OFFERING HIGHLIGHTS**

- » Highway 50 exposure with monument sign
- » Close access to Highway 50
- » Immediate access to abundant retail and personal services
- » Vacant. Great for owner operator or investment opportunity
- » Great upside potential

# PARCEL MAP / GALLERY













3375 COUNTRY CLUB DRIVE, CAMERON PARK

## AERIAL LOCAL SUBMARKET



## AERIAL LOCAL SUBMARKET



# **DEMOGRAPHICS/** SITE MAPS



#### **DISCLAIMER**

This Memorandum does not constitute a representation that the business or affairs of the Property or Seller since the date of preparation (06/26/2024) of this Memorandum have remained the same. Analysis and verification of the information contained in this Memorandum are solely the responsibility of the prospective purchaser.

Additional information and an opportunity to inspect the Property will be made available upon written request of interested and qualified prospective purchasers. Seller and Agent each expressly reserve the right, at their sole discretion, to reject any or all expressions of interest or offers regarding the Proper