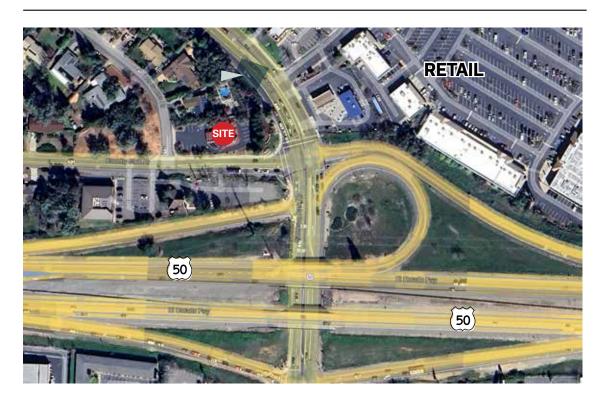

### EXECUTIVE **SUMMARY**

Newmark, as exclusive advisor, is pleased to offer the opportunity to purchase a two-story building located in Cameron Park which is just outside of Sacramento. Constructed in 1987 and zoned Commercial Professional Office, this investment offers a wide variety of professional office uses. The asset is conveniently located off the Cameron Park Drive exit with Highway 50 exposure and is surrounded by numerous retail and personal services establishments.

#### **PROPERTY AERIAL**

### **OFFERING HIGHLIGHTS**

- » Highway 50 exposure with monument sign
- » Close access to Highway 50
- » Immediate access to abundant retail and personal services
- » Vacant. Great for owner operator or investment opportunity
- » Great upside potential