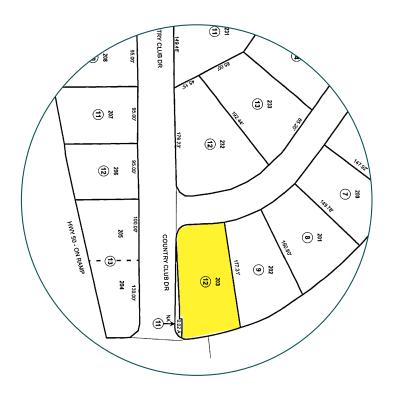

# PARCEL MAP / GALLERY

3375 COUNTRY CLUB DRIVE, CAMERON PARK

### OFFERING SUMMARY

**PRICE** 

<del>\$500,000</del> \$450,000

**PARCEL NUMBER** 

082-013-012-000

**LAND AREA** 

±0.38 acres

**BUILT** 