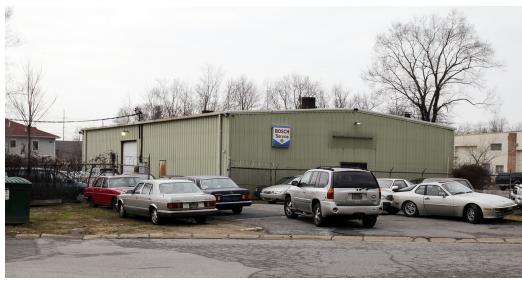

#### PROPERTY DESCRIPTION

Industrial property for sale located in the Newark Industrial Park. Great location immediately off Route 72 with easy access to I-95. The property consists of two connected buildings with the front building dimensions being 60'x80' with 16' ceilings and the back building dimensions being 23'x100' with 14' ceilings.

#### **PROPERTY DETAILS**

• Building(s) Size: 7,100 SF

• Building 1:

> Ceiling Height: 16'

> Year Built: 1979

• Building 2:

> Ceiling Height: 14'

> Year Built: 1987

• Sale Price: \$1,000,000

• Lot Size: 0.82 acres

• **Zoning:** I (Industrial)

• Drive-In Doors: 5

• Electric: 400 amp

• Tax ID#: 11-010.00-034

60 Aleph Drive Newark, DE 19702