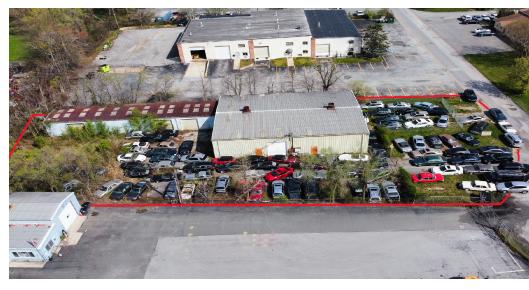

#### PROPERTY DESCRIPTION

Industrial property for sale located in the Newark Industrial Park. Great location immediately off Route 72 with easy access to I-95. The property consists of two connected buildings with the front building dimensions being 60'x80' with 16' ceilings and the back building dimensions being 23'x100' with 14' ceilings.

#### **PROPERTY DETAILS**

• Building(s) Size: 7,100 SF

• Building 1:

> Ceiling Height: 16'

> Year Built: 1979

• Building 2:

> Ceiling Height: 14'

> Year Built: 1987

• Sale Price: \$1,000,000

• Lot Size: 0.82 acres

• **Zoning:** I (Industrial)

• Drive-In Doors: 5

• Electric: 400 amp

• Tax ID#: 11-010.00-034

60 Aleph Drive Newark, DE 19702