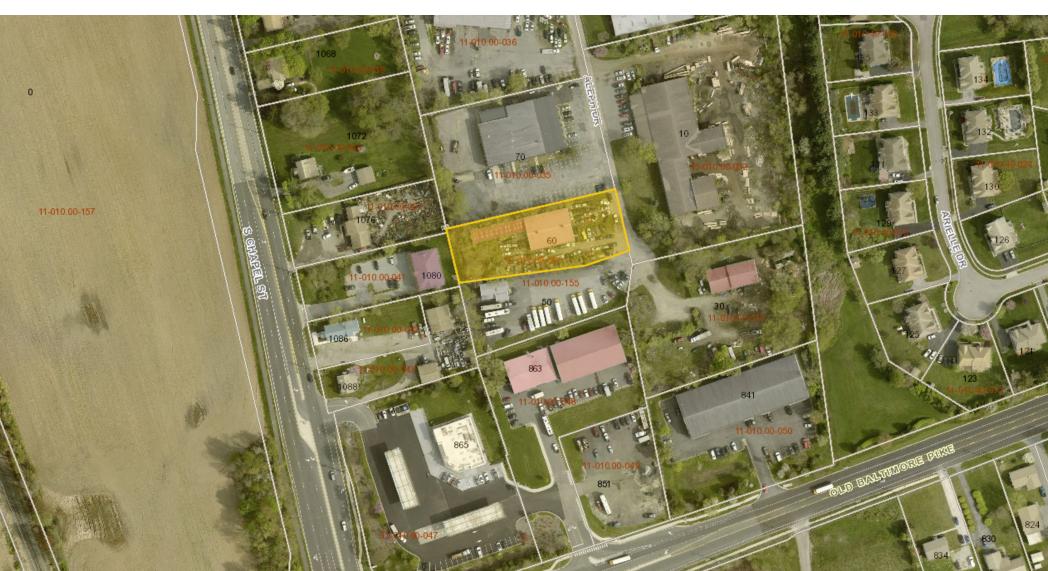

#### PROPERTY DESCRIPTION

Industrial property for sale located in the Newark Industrial Park. Great location immediately off Route 72 with easy access to I-95. The property consists of two connected buildings with the front building dimensions being 60'x80' with 16' ceilings and the back building dimensions being 23'x100' with 14' ceilings.

• Sale Price: \$1,000,000

• Lot Size: 0.82 acres

• **Zoning:** I (Industrial)

• Drive-In Doors: 5

• Electric: 400 amp

• Tax ID#: 11-010.00-034

60 Aleph Drive Newark, DE 19702