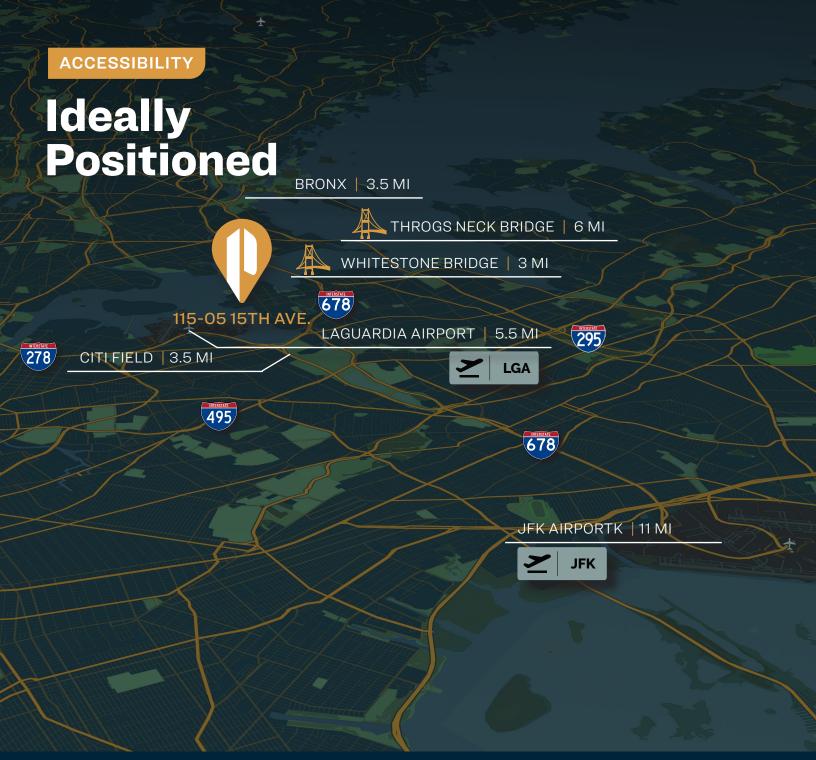

#### 115-05 15TH AVENUE

COLLEGE POINT, NY 11356

# **57,200 Sq. Ft.** Warehouse Plus 5,200 Sq. Ft. Land For Sale

In College Point