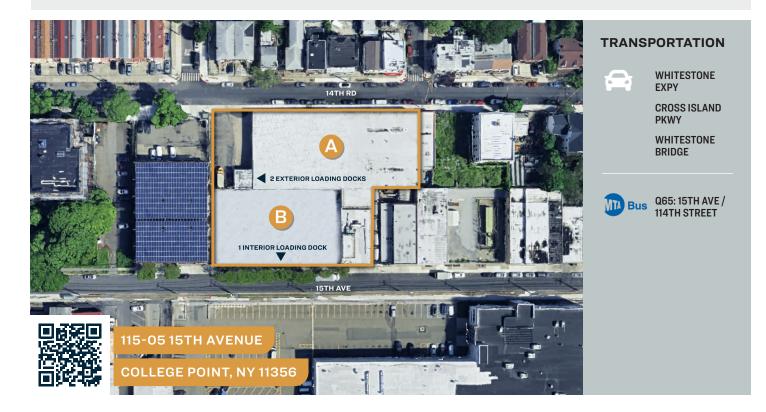

#### 115-05 15TH AVENUE

COLLEGE POINT, NY 11356

#### Section A - 14th Road Frontage

- 25,800 Sq. Ft.
- 2 Exterior Loading Docks
- 16' Ceiling Height

- 36' x 23.5' Column Span
- 3,000 Sq. Ft. Office

#### Section B - 15th Avenue Frontage

- 31,400 Sq. Ft.
- 1 Interior Loading Dock 50' Deep
- 16' Ceiling Height
- 32' x 23.5' Column Span