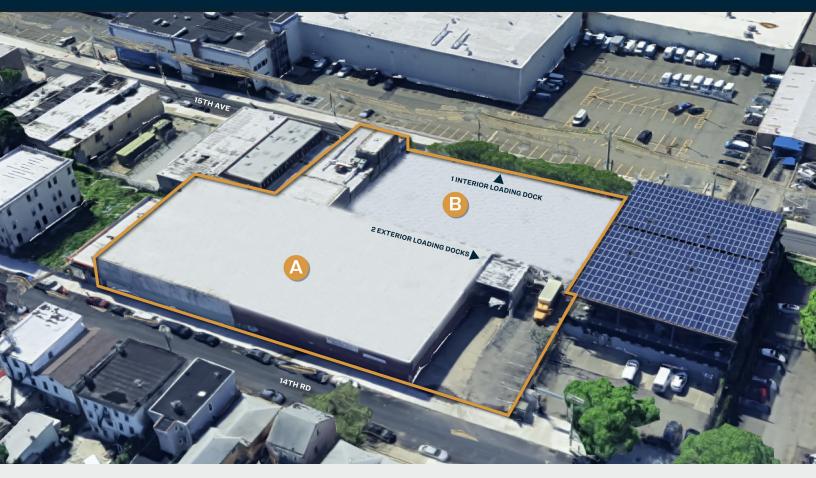

#### Section A - 14th Road Frontage

- 25,800 Sq. Ft.
- 2 Exterior Loading Docks
- 16' Ceiling Height

- 36' x 23.5' Column Span
- 3,000 Sq. Ft. Office

#### Section B - 15th Avenue Frontage

- 31,400 Sq. Ft.
- 1 Interior Loading Dock 50' Deep
- 16' Ceiling Height
- 32' x 23.5' Column Span