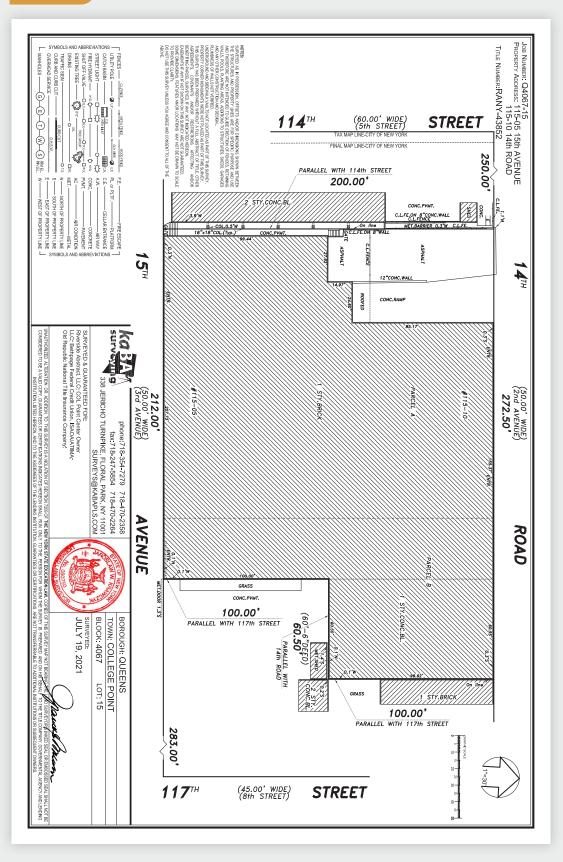

## **Property Overview**

- Total Building: 57,200 Sq. Ft.
- Building Dimensions: 167 x 199
- Lot: 48,450 Sq. Ft.
- Lot Dimensions: 272 x 200
- Double Ground Floor Building
- Direct Loading to Each Floor
- 2 Straight Access
- Lots of Natural Light
- 2,400 Amps of Power (1,200 Amps on Each Floor)
- 5,200 Sq. Ft. Parking
- Wet Sprinkler
- Gas Heat
- Can Be Delivered Vacant or Possibly Sale / Lease Back for 31,400 Sq. Ft.

#### Section A - 14th Road Frontage

- 25,800 Sq. Ft.
- 2 Exterior Loading Docks
- 16' Ceiling Height

- 36' x 23.5' Column Span
- 3,000 Sq. Ft. Office

#### Section B - 15th Avenue Frontage

- 31,400 Sq. Ft.
- 1 Interior Loading Dock 50' Deep
- 16' Ceiling Height
- 32' x 23.5' Column Span