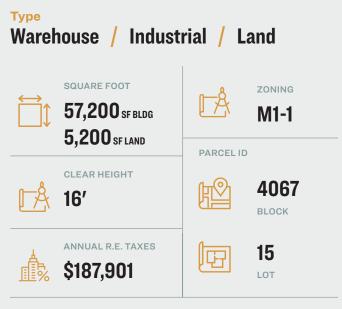

## **Property Overview**

- Total Building: 57,200 Sq. Ft.
- Building Dimensions: 167 x 199
- Lot: 48,450 Sq. Ft.
- Lot Dimensions: 272 x 200
- Double Ground Floor Building
- Direct Loading to Each Floor
- 2 Straight Access
- Lots of Natural Light
- 2,400 Amps of Power (1,200 Amps on Each Floor)
- 5,200 Sq. Ft. Parking
- Wet Sprinkler
- Gas Heat
- Can Be Delivered Vacant or Possibly Sale / Lease Back for 31,400 Sq. Ft.