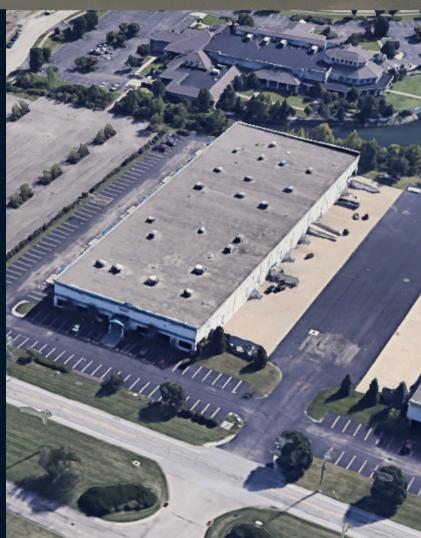

# 8812 Beckett Rd West Chester, 45069

#### Location:

- 8812 Beckett Road is located in a 55,308 s.f. flex building in the heart of West Chester, Ohio.
- This convenient location has easy access to the Interstate and nearby amenities.