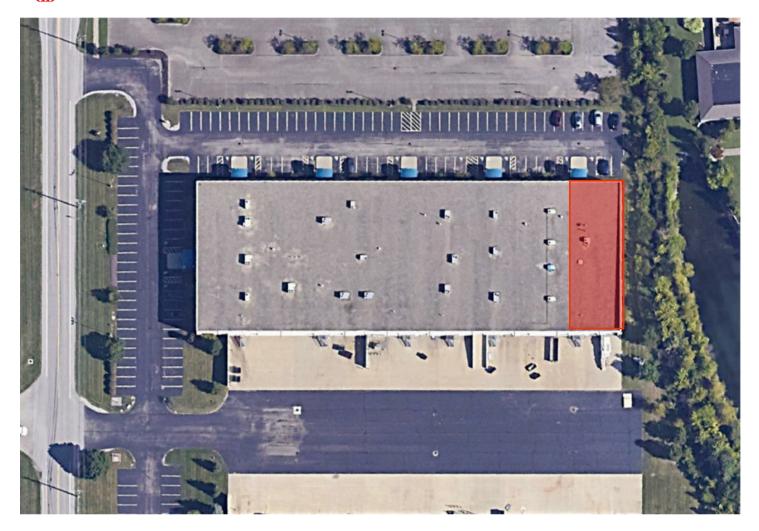

# Space plan

8812 Beckett Rd West Chester, 45069

## Property Details - 8812 Beckett

| Total SF:     | 5,600         |
|---------------|---------------|
| Office SF:    | 2,500         |
| Acres:        | 3.72          |
| Year built:   | 2005          |
| Clear height: | 20'           |
| Dimensions:   | 40' x 140'    |
| Power:        | 3 Phase/ 480V |
| HVAC:         | 100%          |
| Docks:        | One- 9' x 10' |