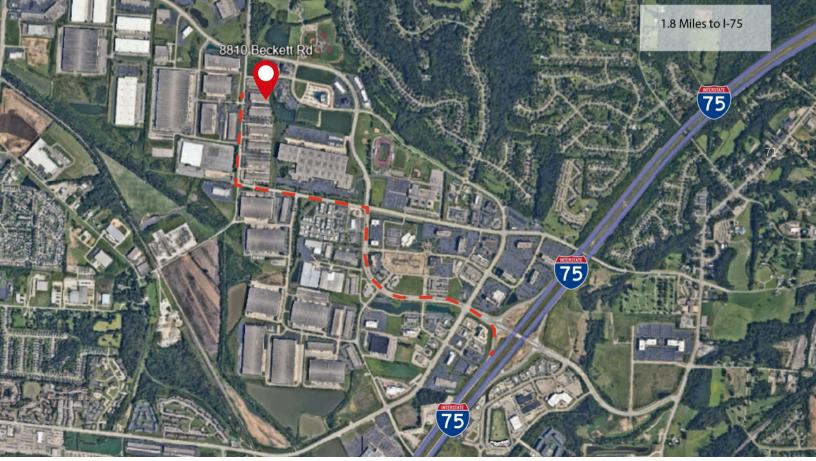

# 8812 Beckett Rd West Chester, 45069

#### Location:

- 8812 Beckett Road is located in a 55,308 s.f. flex building in the heart of West Chester, Ohio.
- This convenient location has easy access to the Interstate and nearby amenities.