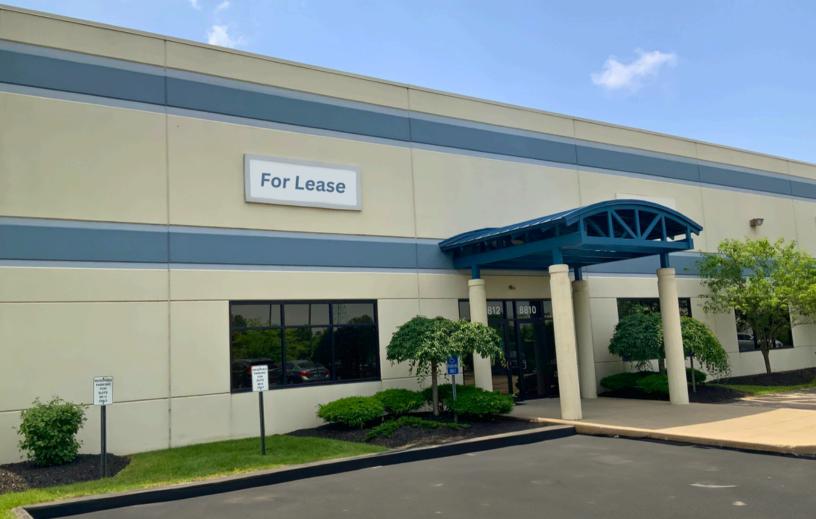

# For lease

# **5,600 SF Available** 8812 Beckett Rd. West Chester, 45069

Mark Volkman Senior Managing Director +5132522123 mark.volkman@jll.com

#### Location:

- 8812 Beckett Road is located in a 55,308 s.f. flex building in the heart of West Chester, Ohio.
- This convenient location has easy access to the Interstate and nearby amenities.