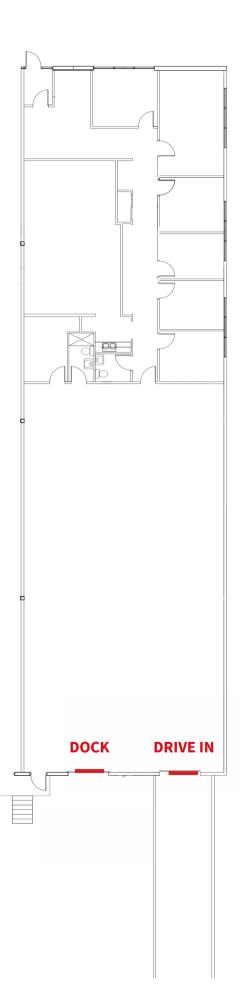

## Property Details - 8812 Beckett

| Total SF:     | 5,600         |
|---------------|---------------|
| Office SF:    | 2,500         |
| Acres:        | 3.72          |
| Year built:   | 2005          |
| Clear height: | 20'           |
| Dimensions:   | 40' x 140'    |
| Power:        | 3 Phase/ 480V |
| HVAC:         | 100%          |
| Docks:        | One- 9' x 10' |

| Drive In:  | One - 12' x 14' |
|------------|-----------------|
| Parcel ID: | M5610033000082  |
| Sprinkler: | Wet             |
| Zoning:    | M-2             |
| Lighting:  | Hi-Bay LED      |

# Space plan

8812 Beckett Rd West Chester, 45069