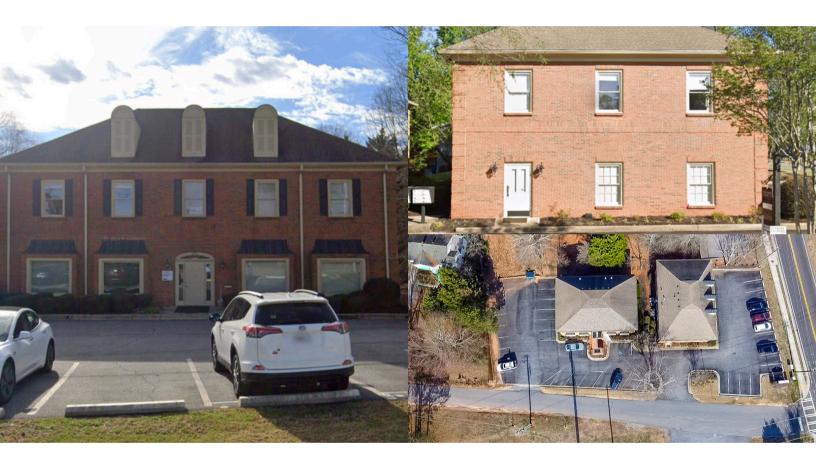

# **Office Space For Lease**

3325 Duluth Hwy, Suites 101 & 102 Duluth, GA 30096

## ADDITIONAL INFORMATION

Discover the perfect office space for your business needs with our available lease opportunity! This 2400 square foot space offers multiple private offices, a handicap male and female bathroom, and a small kitchen/breakroom. Ideally situated just half a mile from downtown Duluth and a short 30-minute commute from downtown Atlanta, this location offers both convenience and accessibility. Don't miss out on this prime opportunity to establish your business in a vibrant and dynamic area—schedule a viewing today!