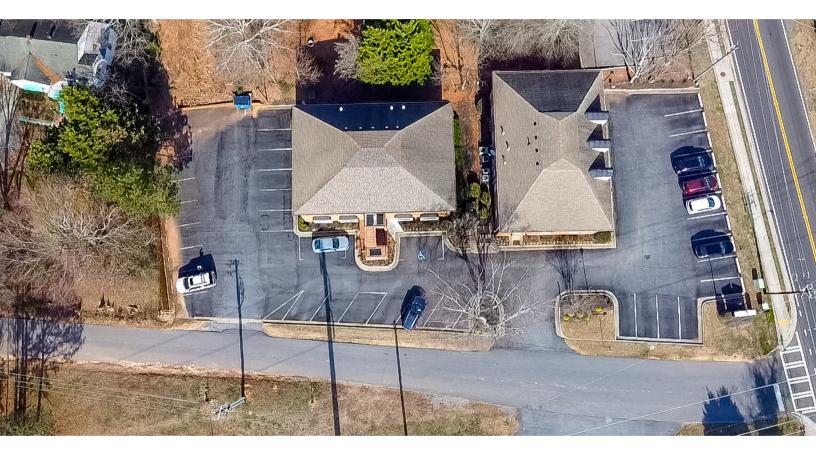

# **Office Space For Lease**

3325 Duluth Hwy, Suites 101 & 102 Duluth, GA 30096

# Office Space For Lease

- Located in the heart of Duluth
- 30 Min to Downtown Atlanta
- Generous Parking
- Small Kitchen/Break Room
- Private Offices
- Handicap Male/Female Bathrooms

## ADDITIONAL INFORMATION

Discover the perfect office space for your business needs with our available lease opportunity! This 2400 square foot space offers multiple private offices, a handicap male and female bathroom, and a small kitchen/breakroom. Ideally situated just half a mile from downtown Duluth and a short 30-minute commute from downtown Atlanta, this location offers both convenience and accessibility. Don't miss out on this prime opportunity to establish your business in a vibrant and dynamic area—schedule a viewing today!