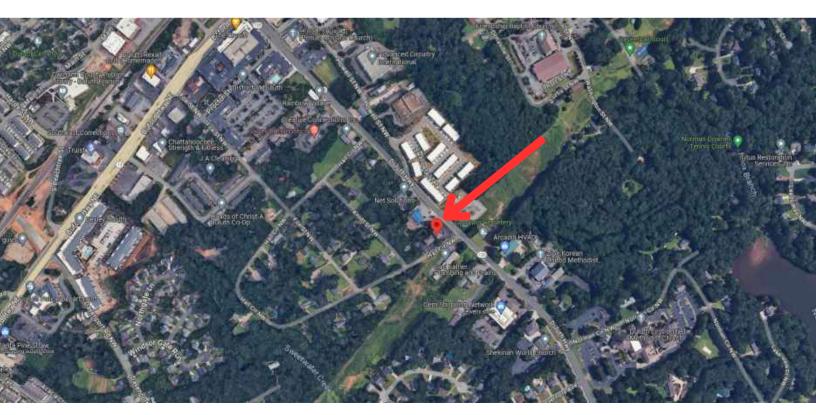

qFt Immediate \$3,200 For More Information

Ken Robinson Realtor 770-652-9387 krobinson5328@att.net

## ADDITIONAL INFORMATION



Discover the perfect office space for your business needs with our available lease opportunity! This 2400 square foot space offers multiple private offices, a handicap male and female bathroom, and a small kitchen/breakroom. Ideally situated just half a mile from downtown Duluth and a short 30-minute commute from downtown Atlanta, this location offers both convenience and accessibility. Don't miss out on this prime opportunity to establish your business in a vibrant and dynamic area—schedule a viewing today!

#### **FLOORPLAN**

# • SHOWCASE PROPERTIES



**\*THIS FLOORPLAN IS A GUIDE ONLY AND NOT DRAWN TO SCALE\*** 

## MAP OVERVIEW

# • SHOWCASE PROPERTIES





#### DEMOGRAPHICS



|                                                                                                                                                     | 1 mile                                             | 3 mile                                                         | 5 mile                                                            |
|-----------------------------------------------------------------------------------------------------------------------------------------------------|----------------------------------------------------|----------------------------------------------------------------|-------------------------------------------------------------------|
| 2010 Population