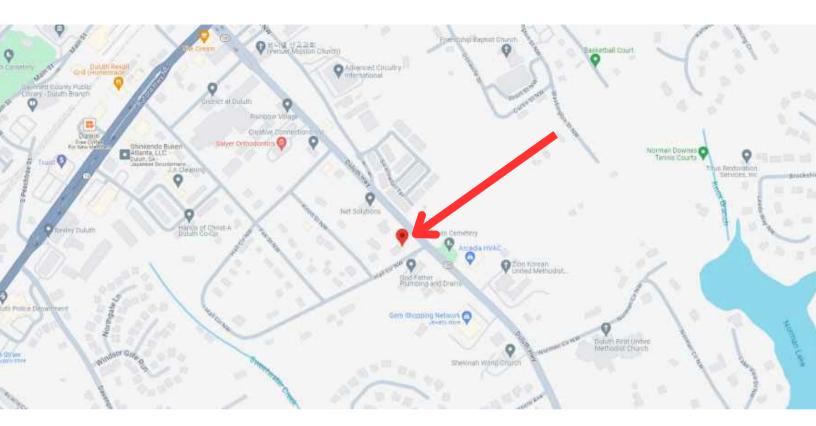

/SqFt Immediate \$3,200 For More Information

Ken Robinson Realtor 770-652-9387 krobinson5328@att.net

## ADDITIONAL INFORMATION



Discover the perfect office space for your business needs with our available lease opportunity! This 2400 square foot space offers multiple private offices, a handicap male and female bathroom, and a small kitchen/breakroom. Ideally situated just half a mile from downtown Duluth and a short 30-minute commute from downtown Atlanta, this location offers both convenience and accessibility. Don't miss out on this prime opportunity to establish your business in a vibrant and dynamic area—schedule a viewing today!

#### **FLOORPLAN**

# • SHOWCASE PROPERTIES



**\*THIS FLOORPLAN IS A GUIDE ONLY AND NOT DRAWN TO SCALE\*** 

## MAP OVERVIEW

# • SHOWCASE PROPERTIES





#### DEMOGRAPHICS



|                                                                                                                                                     | 1 mile                                             | 3 mile                                                         | 5 mile                                                            |
|-----------------------------------------------------------------------------------------------------------------------------------------------------|----------------------------------------------------|----------------------------------------------------------------|-------------------------------------------------------------------|
| 2010 Population