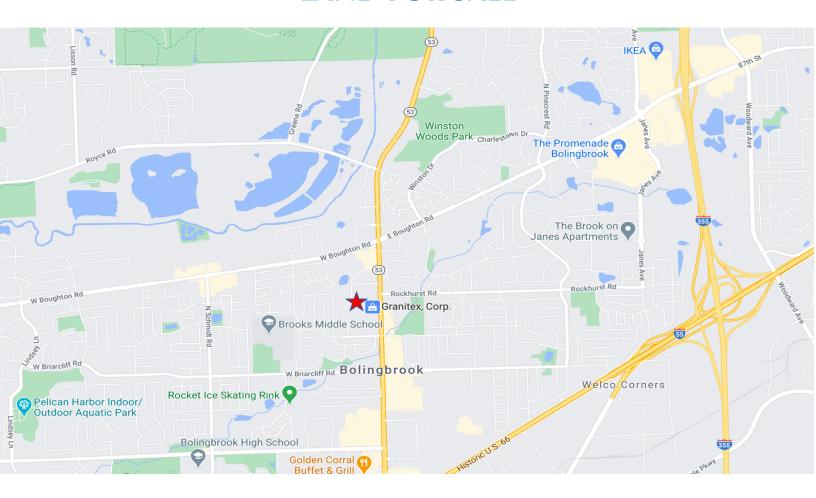

## **PROPERTY SPECIFICS**

- 10+ acre fully developed subdivision in prime location.
- Located near Boughton Rd & Route 53.
- Potential Use: Single-family/multi-family homes.
- Ready with Utilities and roads.
- No wetlands/floodplains.
- Close proximity to I-355 and I-55.
- Commuter Rail: Lisle Metra Station and Belmont Metra Station 15 minutes.
- Minutes from The Promenade Bolingbrook, Macy's, Costco, IKEA, Meijer, Walmart and more.
- Close to Adventist Bolingbrook Hospital.