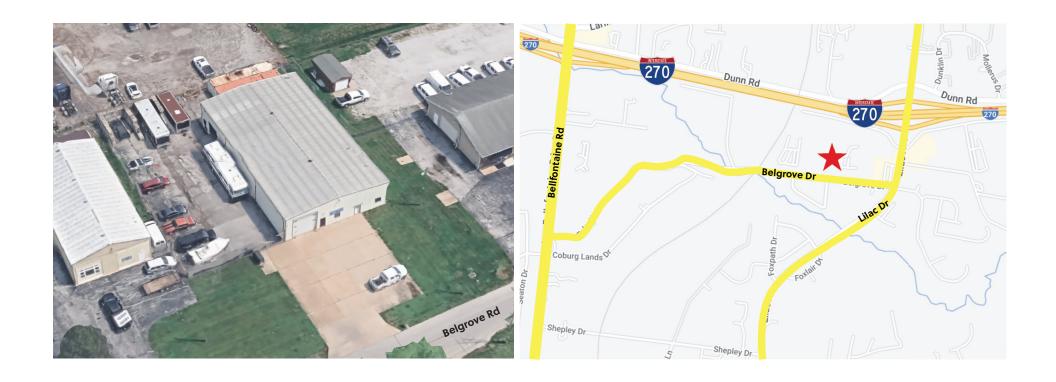

## For Lease

6,000± SF Contractor's Building

1145 Belgrove Dr. St. Louis, MO 63137

## 1145 Belgrove Dr. St. Louis, MO 63137

Commercial Real Estate | 1401 S. Brentwood Blvd. Suite 650 | St. Louis, MO 63144 | hillikercorp.com | 314-781-0001

Office Industrial Retail Institutional Investment Management