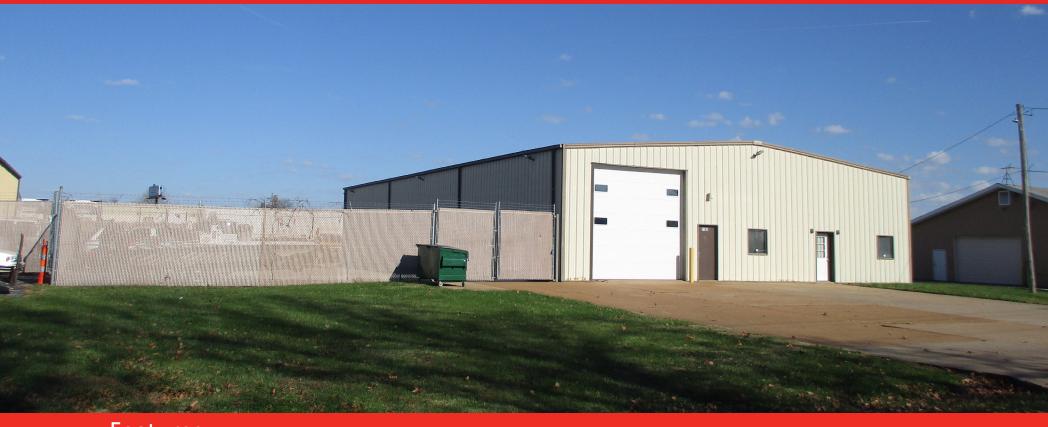

## For Lease

6,000± SF Contractor's Building

1145 Belgrove Dr. St. Louis, MO 63137

## Features:

- Fully Insulated
- Clear Span
- 1-14'x14' Drive-In Door
- 1-10'x10' Drive-In Door
- Floor Drain
- Reception Area
- 3 Private Offices

- Fenced and Gated Outside Storage
- 2-Outdoor Storage Containers
- Office Restroom/Shop Restroom
- 1 Block off I-270 adjacent to QT Station/Truck Plaza
- \*owner under contract