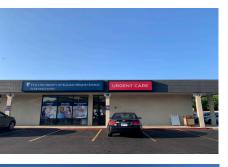

## Retail or Office/Medical Space for LEASE

Market Place 2915 SW Gage Blvd Topeka, KS 66614

## ABOUT THE PROPERTY

Loacted in Market Place Shopping Center off of 29th & Gage. Includes two spaces available for lease: 3,631 SF & 4,364 SF. Estimates additional expenses are \$5.00 - \$6.00/SF/YR.