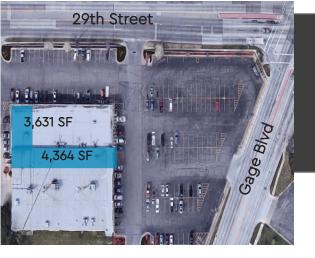

## LEASE RATE:

(3,631 SF Space)

12.50/SF/YR NNN

(4,364 SF Space)

6.50/SF/YR NNN

## ABOUT THE PROPERTY

Loacted in Market Place Shopping Center off of 29th & Gage. Includes two spaces available for lease: 3,631 SF & 4,364 SF. Estimates additional expenses are \$5.00 - \$6.00/SF/YR.